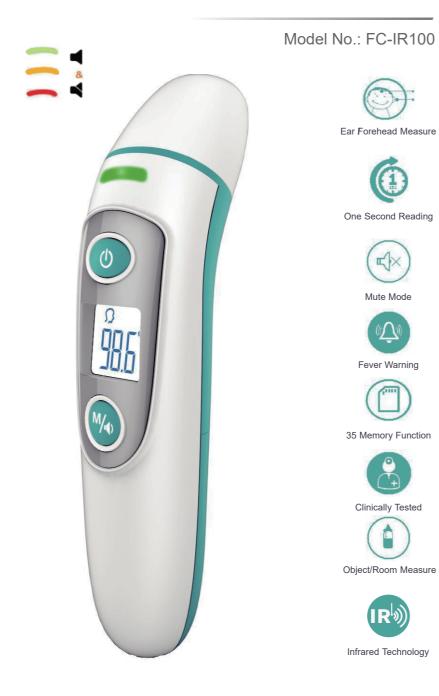

## Forehead & Ear Infrared Thermometer

## Features

- (1) Instant reading; Quick measurement, get reading in 1 second.
- 8 Adopt the latest algorithm with optimised temperature calibration function.
- Accurate and reliable; ±0.2°C High accuracy.
- () Smart and Intelligent; One-button easy operation.
- 8 Tri-color indicator light, display green, orange & red with fever alarm function.
- Memory function; Memory recall of 35 reading.
- 8 Multi function design, can measure forehead/ear, room, object temperature.
- Switching between mute and un-mute.
- (1) Switching between Fahrenheit and Celsius.
- Automatic shutdown and power saving.
- () Optional function: 1. Ear probe cover. 2. Bluetooth connection.