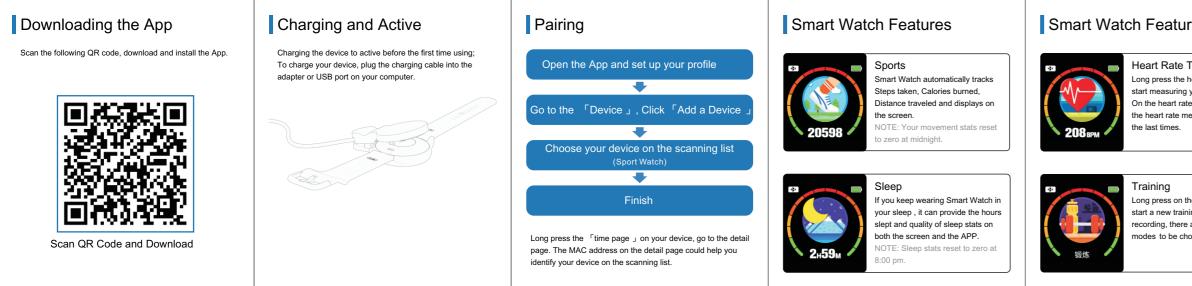

| itures                                                                                                                      | Smart Watch Features                                                                                                                                                                                            | Smart Watch Features                                                                                                                                                                                                                   | Smart Watch Features                                                                                          | Smart Watch Features                                                                                                      | Smart W    |
|-----------------------------------------------------------------------------------------------------------------------------|-----------------------------------------------------------------------------------------------------------------------------------------------------------------------------------------------------------------|----------------------------------------------------------------------------------------------------------------------------------------------------------------------------------------------------------------------------------------|---------------------------------------------------------------------------------------------------------------|---------------------------------------------------------------------------------------------------------------------------|------------|
| ate Test<br>s the heart rate page to<br>uring your heart rate.<br>Int rate page, It can show<br>ate measured data of<br>es. | Blood Pressure Test<br>Long press on the blood pressure<br>page to start measuring your blood<br>pressure.<br>On the blood pressure page, It can<br>show the blood pressure measured<br>data of the last times. | Weather<br>It could show the weather info of<br>current and tomorrow on the<br>weather page.<br>Weather info is synced after con-<br>necting with the APP, it will not be<br>updated after a long disconneted.                         | Remote Shutter<br>After connecting the device can<br>remote contral the camera on your<br>phone.              | Other Features<br>Other features include stopwatch,<br>brightness adjustment, mute mode,<br>factory reset, and power off. | ()         |
| s on the training page to<br>training measure<br>there are 8 sport<br>be chosen.                                            | SpO2 Test<br>Long press the SpO2 page to start<br>measuring your SpO2.<br>On the SpO2 page, It can show the<br>SpO2 measured data of the last<br>times.                                                         | Messages Reminder<br>The device can sync incoming noti-<br>fications from Twitter, Facebook,<br>Whatsapp, Instagram etc.<br>Recently 3 messages can be stored.<br>Note: You can switch of/off the<br>incoming notification in the APP. | Music Play Contraller<br>After connecting the device can<br>remote contral the music player<br>on your phone. | Stop WatchLong press on the stopwatch pageto start timing, and long press againto stop timing.                            | WALK AROUN |