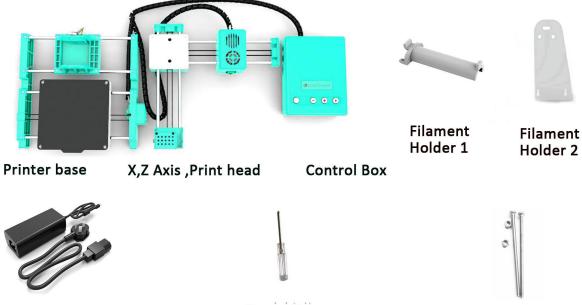

## **Install Manual**

Parts List: Take out parts from package , check if all parts have as listed below .

Power Supply

**Screw Driver** 

Screws 2 pcs

1. Install the XZ Axis set to the Printer Base.

2. After insert the XZ Axis, Fixed with 2 screws.