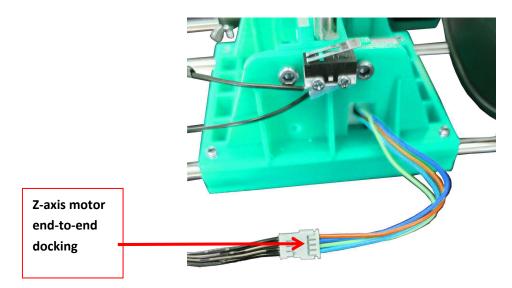

3. Connect the Z-axis motor line to the output line of the printer control box as

shown in the figure below..

4.Install the Filament Holder as below.

Important Notice: This filament holder can only hang on 250g weight filament.