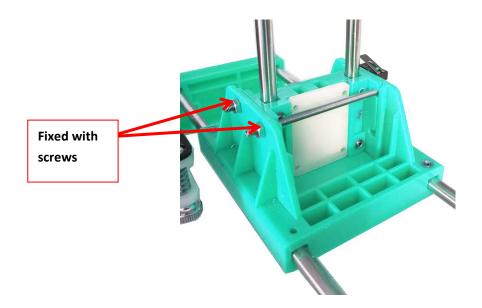

## **Install Manual**

Parts List: Take out parts from package , check if all parts have as listed below .

Power Supply

**Screw Driver** 

Screws 2 pcs

1. Install the XZ Axis set to the Printer Base.

2. After insert the XZ Axis, Fixed with 2 screws.