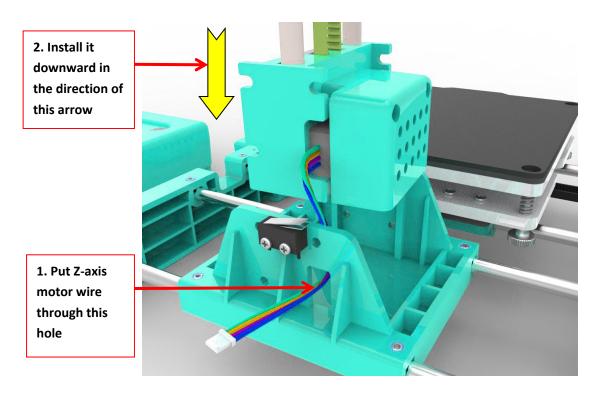

3. Connect the Z-axis motor line to the output line of the printer control box as

shown in the figure below..

4.Install the Filament Holder as below.

Important Notice: This filament holder can only hang on 250g weight filament.