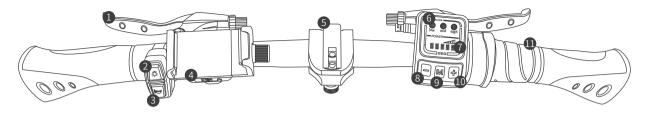

1.Brake power off system 2.Light button 3.horn button 4.Mobile phone bracket &USB Port 5.Quick lock 6.Assistance Gears light 7.Power light 8.Assistance Gears 9.Power on/off button(Long press on or off) 10.Assistance Gears 11.Speed handlebar (Note:After the car is stationary, it does not run for 10 minutes to enter the sleep mode and automatically shut down)