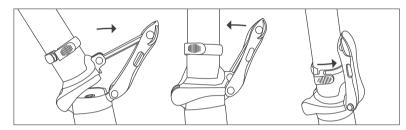

### IV. Folding instructions

- Step 1. Open the quick lock on the head end, to let the handle be perpendicular to the care frame.
- Step 2. Open the quick lock on the Stem, lower the riser, as well as locking the quick lock.
- Step 3. Open the Seat Tube quick lock, decentralized seats, as well as locking the quick the quick

Note:Both the Rise and the Seat Tube are marked with a safe (MAX or MIN). For safety reasons, please use them in a safe range.

Step 4. Turn the buckle on the Standpipe clockwise and pull down the fold and fold down the front. Step 5. Open the frame holder of the fuse buckle, pull the fold, and the frame.