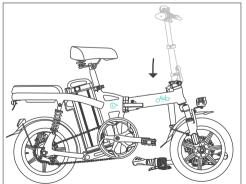

### IV. Folding instructions

- Step 1. Open the quick lock on the head end, to let the handle be perpendicular to the care frame.
- Step 2. Open the quick lock on the Stem, lower the riser, as well as locking the quick lock.
- Step 3. Open the Seat Tube quick lock, decentralized seats, as well as locking the quick the quick

Note:Both the Rise and the Seat Tube are marked with a safe (MAX or MIN). For safety reasons, please use them in a safe range.

Step 4. Turn the buckle on the Standpipe clockwise and pull down the fold and fold down the front. Step 5. Open the frame holder of the fuse buckle, pull the fold, and the frame.