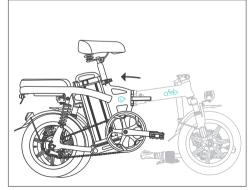

### IV. Folding instructions

- Step 1. Open the quick lock on the head end, to let the handle be perpendicular to the care frame.
- Step 2. Open the quick lock on the Stem, lower the riser, as well as locking the quick lock.
- Step 3. Open the Seat Tube quick lock, decentralized seats, as well as locking the quick the quick

Note:Both the Rise and the Seat Tube are marked with a safe (MAX or MIN). For safety reasons, please use them in a safe range.

Step 4. Turn the buckle on the Standpipe clockwise and pull down the fold and fold down the front. Step 5. Open the frame holder of the fuse buckle, pull the fold, and the frame.