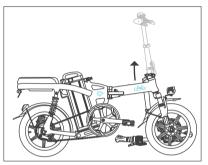

### IV. Folding instructions

- Step 1. Open the quick lock on the head end, to let the handle be perpendicular to the care frame.
- Step 2. Open the quick lock on the Stem, lower the riser, as well as locking the quick lock.
- Step 3. Open the Seat Tube quick lock, decentralized seats, as well as locking the quick the quick

Note:Both the Rise and the Seat Tube are marked with a safe (MAX or MIN). For safety reasons, please use them in a safe range.

Step 4. Turn the buckle on the Standpipe clockwise and pull down the fold and fold down the front. Step 5. Open the frame holder of the fuse buckle, pull the fold, and the frame.