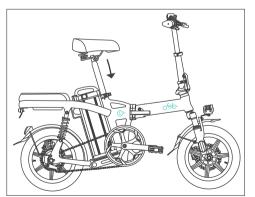

#### III. Unfolding instructions

- 1. Unfold the frame, lock the frame folding handle, and lock the frame folder safety clasp.
- 2. Fold the riser to the upper end, lock the riser folding handle, adjust the riser safety hook to the tightening state, and adjust the position of the T handle.
- 3.Open the clip on the seat tube clamp and insert the seat tube into the position within the marking line on the seat tube. Adjust the seat to the comfortable height according to individual needs, and fasten the seat tube clip.

- 4. Please confirm the following items before riding: frame lock, standpipe lock and seat tube lock are locked.
- 5.Brake system is normal. Tires are adequately inflated. All these are important for a safe and comfortable riding.

Adjusting the handle