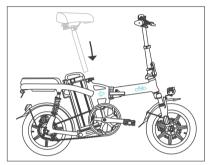

#### III. Unfolding instructions

- 1. Unfold the frame, lock the frame folding handle, and lock the frame folder safety clasp.
- 2. Fold the riser to the upper end, lock the riser folding handle, adjust the riser safety hook to the tightening state, and adjust the position of the T handle.
- 3.Open the clip on the seat tube clamp and insert the seat tube into the position within the marking line on the seat tube. Adjust the seat to the comfortable height according to individual needs, and fasten the seat tube clip.

- 4. Please confirm the following items before riding: frame lock, standpipe lock and seat tube lock are locked.
- 5.Brake system is normal. Tires are adequately inflated. All these are important for a safe and comfortable riding.