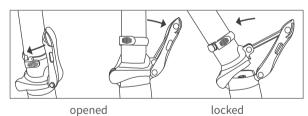

#### III. Unfolding instructions

- 1. Unfold the frame, lock the frame folding handle, and lock the frame folder safety clasp.
- 2. Fold the riser to the upper end, lock the riser folding handle, adjust the riser safety hook to the tightening state, and adjust the position of the T handle.
- 3.Open the clip on the seat tube clamp and insert the seat tube into the position within the marking line on the seat tube. Adjust the seat to the comfortable height according to individual needs, and fasten the seat tube clip.

- 4. Please confirm the following items before riding: frame lock, standpipe lock and seat tube lock are locked.
- 5.Brake system is normal. Tires are adequately inflated. All these are important for a safe and comfortable riding.