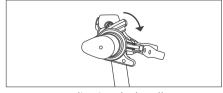

nt the pedal or crank slip)

#### III. Unfolding instructions

- 1. Unfold the frame, lock the frame folding handle, and lock the frame folder safety clasp.
- 2. Fold the riser to the upper end, lock the riser folding handle, adjust the riser safety hook to the tightening state, and adjust the position of the T handle.
- 3.Open the clip on the seat tube clamp and insert the seat tube into the position within the marking line on the seat tube. Adjust the seat to the comfortable height according to individual needs, and fasten the seat tube clip.







- 4. Please confirm the following items before riding: frame lock, standpipe lock and seat tube lock are locked.
- 5.Brake system is normal. Tires are adequately inflated. All these are important for a safe and comfortable riding.













Adjusting the handle

### IV. Folding instructions

- Step 1. Open the quick lock on the head end, to let the handle be perpendicular to the care frame.
- Step 2. Open the quick lock on the Stem, lower the riser, as well as locking the quick lock.
- Step 3. Open the Seat Tube quick lock, decentralized seats, as well as locking the quick the quick

Note:Both the Rise and the Seat Tube are marked with a safe (MAX or MIN). For safety reasons, please use them in a safe range.





Step 4. Turn the buckle on the Standpipe clockwise and pull down the fold and fold down the front. Step 5. Open the frame holder of the fuse buckle, pull the fold, and the frame.







# V. Product parameters

| Electric Bike System Electric Motorcycle Support  Power Assist System Power Assist System Support  Sup