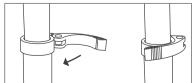

#### III. Unfolding instructions

- 1. Unfold the frame, lock the frame folding handle, and lock the frame folder safety clasp.
- 2. Fold the riser to the upper end, lock the riser folding handle, adjust the riser safety hook to the tightening state, and adjust the position of the T handle.
- 3.Open the clip on the seat tube clamp and insert the seat tube into the position within the marking line on the seat tube. Adjust the seat to the comfortable height according to individual needs, and fasten the seat tube clip.