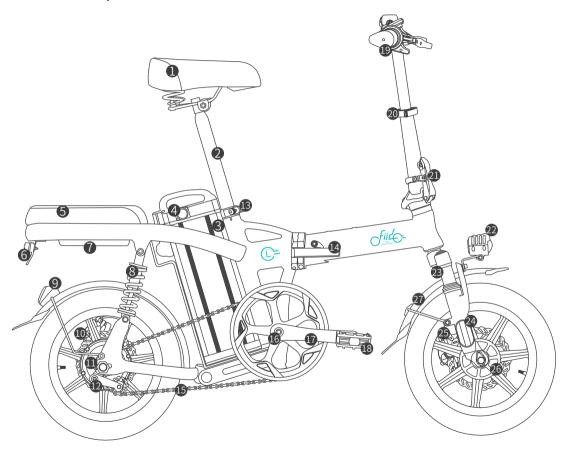

#### II. Product components

1. Saddle 2. Seat tube 3. Battery box 4. Charge port 5. Saddle 6. taillight 7. Controller box 8. Rear Suspension 9. Reflector 10. Brake disc 11. Motor 12. Chain extender 13. Quick lock 14. Folding system 15. Chain 16. Chain wheel 17. Crank 18. Pedal 19. Handle bar 20. Quick lock 21. Stem 22. Headlight 23. Suspension Fork 24. Reflector 25. Brake disc