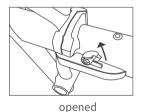

### IV. Folding instructions

- Step 1. Open the quick lock on the head end, to let the handle be perpendicular to the care frame.
- Step 2. Open the quick lock on the Stem, lower the riser, as well as locking the quick lock.
- Step 3. Open the Seat Tube quick lock, decentralized seats, as well as locking the quick the quick

Note:Both the Rise and the Seat Tube are marked with a safe (MAX or MIN). For safety reasons, please use them in a safe range.

Step 4. Turn the buckle on the Standpipe clockwise and pull down the fold and fold down the front. Step 5. Open the frame holder of the fuse buckle, pull the fold, and the frame.