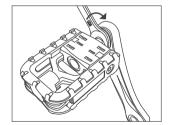

Battery charging port (The charging port is located on the left side of the controller box.)

Use a 15mm open spanner to clamp the pedal shaft core and tighten it in the direction of the arrow (left counterclockwise, right clockwise, as shown). (Note: When installing the pedal, be aware of the left and right, align the installation horizontally to prevent the pedal or crank slip)