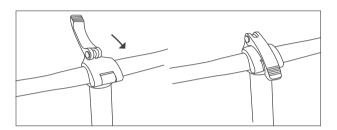

#### III. Unfolding instructions

- 1. Unfold the frame, lock the frame folding handle, and lock the frame folder safety clasp.
- 2. Fold the riser to the upper end, lock the riser folding handle, adjust the riser safety hook to the tightening state, and adjust the position of the T handle.
- 3.Open the clip on the seat tube clamp and insert the seat tube into the position within the marking line on the seat tube. Adjust the seat to the comfortable height according to individual needs, and fasten the seat tube clip.

- 4. Please confirm the following items before riding: frame lock, standpipe lock and seat tube lock are locked.
- 5.Brake system is normal. Tires are adequately inflated. All these are important for a safe and comfortable riding.