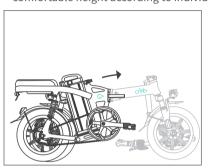

#### III. Unfolding instructions

- 1. Unfold the frame, lock the frame folding handle, and lock the frame folder safety clasp.
- 2. Fold the riser to the upper end, lock the riser folding handle, adjust the riser safety hook to the tightening state, and adjust the position of the T handle.
- 3.Open the clip on the seat tube clamp and insert the seat tube into the position within the marking line on the seat tube. Adjust the seat to the comfortable height according to individual needs, and fasten the seat tube clip.

- 4. Please confirm the following items before riding: frame lock, standpipe lock and seat tube lock are locked.
- 5.Brake system is normal. Tires are adequately inflated. All these are important for a safe and comfortable riding.