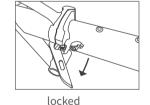

### IV. Folding instructions

- Step 1. Open the quick lock on the head end, to let the handle be perpendicular to the care frame.
- Step 2. Open the quick lock on the Stem, lower the riser, as well as locking the quick lock.
- Step 3. Open the Seat Tube quick lock, decentralized seats, as well as locking the quick the quick

Note:Both the Rise and the Seat Tube are marked with a safe (MAX or MIN). For safety reasons, please use them in a safe range.

Step 4. Turn the buckle on the Standpipe clockwise and pull down the fold and fold down the front. Step 5. Open the frame holder of the fuse buckle, pull the fold, and the frame.