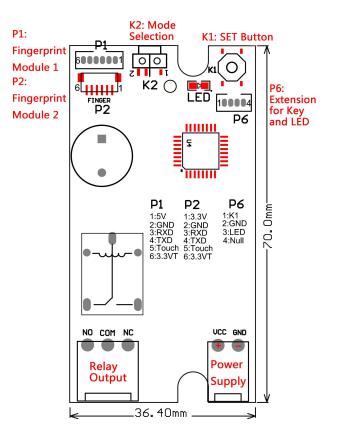

## User manual for control board K215-V1.2

Technical parameter:

Power Supply: DC10--30V Standby current: 40mA Fingerprint capacity: 200

## Instructions for control board:

1. Press SET button shortly, system in register state and blue indicator light flash fast, place your finger in the collection area, fingerprint register successful when hearing music; Fingerprint can be registered continuously when system in register state; if no need adding fingerprint more, waiting 8 seconds.

2. When back to factory default, press SET button until hear "Di" long beep and music, means initialization operation successful.

3. Mode Selection Usage : when chose 2, operating time of the relay is 10s after pass fingerprint.

When chose 1, relay operated when fingerprint passed, and then relay released when fingerprint passed again, relay operated and released circularly. Relay released when power off.