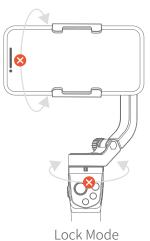

e handle left or right to invert. The inverted holding can be used for low angle shooting. Double click the trigger button to recenter the gimbal.



# **4.**Function Operation

### 4.1 Function / Modes Introduction

#### Pan Mode (Default mode)

The roll and tilt direction are fixed, and the smartphone moves according to the left-right movements of the user's hand.

#### Lock Mode

The orientation of the camera is fixed.

#### Follow Mode

The roll direction is fixed, and the smartphone moves according to the left-right movements, up-down movements of the user's hand.

#### Reset

Return to panning mode, three axises return to default position.

#### Manual Lock

Slide the tilt axis to one position for shooting.

#### Landscape and Portrait Shot

Assist landscape or portrait shooting.







Follow Mode

## 4.2Button operation

#### Power button

Long press: Power ON/OFF Single tap: Enter/ quit shortcut menu<sup>①</sup> (Need to connect Feiyu ON App) Double tap: Switch between Photo/ Video (Need to connect Feiyu ON App)



#### Function button (M Key)

Single tap: Switch Power-on default mode/ M key shortcut mode <sup>①</sup> Double tap: Switch between landscape/ portrait mode Triple tap: Enter standby mode/ wake up Five tap: Initialize the gimbal (Single tap to wake up)



#### ① Shortcut menu

Single tap power button to enter/quit shortcut menu, can choose video, photo, panorama, time-lapse modes, can set poweron default mode, M key shortcut mode ( power-on default mode and M key shortcut mode cannot be set as the same mode ), the factory setting of power-on default mode