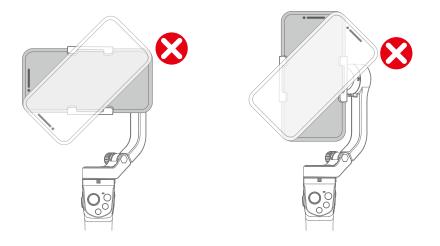

# 4.3Landscape and portrait shot switching

Double click the function button or manually rotate the smartphone holder (according to the picture below) to switch between landscape and portrait mode.

Kindly Reminder:

Do not make anti-clockwise rotation in landscape mode, Do not make clockwise rotation in portrait mode.