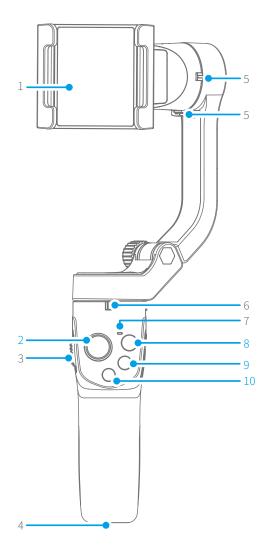

### Download the Feiyu ON App

Please download Feiyu ON at your smartphone app store or can the QR code below.

\* Requires iOS 9.0 or later, Android 6.0 or later.

iOS Version

Android Ve

- 1. Smartphone holder
- 2. Joystick
- 3. Focus button
- 4. 1/4 inch thread hole
- 5. Tilt axis clamp
- 6. Pan axis clamp
- 7. Status indicator 8. Video button
- 9. Photo taking button
- 10. Function button
- 11. Tilt axis
- 12. Vertical arm
- Power button
  Type-C port
  Cross arm
  Roll axis
  Roll axis clamp
  Folding knob
- Pan axis
  Trigger button
  Handle (Built-in battery)