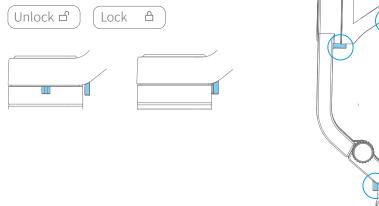

us indicator 8. Video button
- 9. Photo taking button
- 10. Function button
- 11. Tilt axis
- 12. Vertical arm
- Power button
  Type-C port
  Cross arm
  Roll axis
  Roll axis clamp
  Folding knob
- Pan axis
  Trigger button
  Handle (Built-in battery)

# 2.Accessories







Type-C Cable×1

Tripod×1

Portable bag $\times 1$ 

# 3.Start to Use

#### TIPS

- (1) Unlock the three-axis clamp before powering on the gimbal.
- (2) Please fully charge the battery before powering on the gimbal for the first time.
- (3) Landscape to mount smartphone.
- (4) If the power is too low, the red light will flash three times every five seconds that indicating you should charge it immediately.
- (5) When not in use, power off the gimbal.

## 3.1Unlock / Lock the clamp

Take the pan axis clamp for example.



# 3.2. Fold and unfold

#### Unfold

- (1) Loosen the folding knob and tighten the knob after unfolding the vertical arm.
- (2) Unlock the three-axis clamp.

#### Fold

- (1) Lock the three-axis clamp.
- (2) Loosen the folding knob, and then tighten the knob after folding the vertical arm.



# 3.3 Charging

Connect the USB cable to charge. The indicator light is red when charging, and green when fully charged.







Charging

Charge complete

# 3.4 Smartphone installation

#### \*It is recommended to remove the smartphone case before installation

Pull the smartphone holder and put your smartphone in, keep the holder in the center of the smartphone. If the phone tilts to left or right, please hold the roll arm ,slightly move the smarpthone to oppsite side until paralleling to the groun