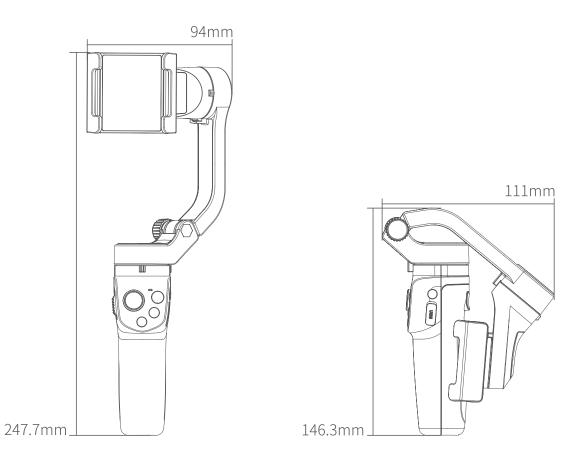

# 7.Specifications

| Tilt Range          | 165°                                                                    |
|---------------------|-------------------------------------------------------------------------|
| Roll Range          | 323°                                                                    |
| Pan Range           | 330°                                                                    |
| Standby Time        | 9Hours                                                                  |
| Weight              | 272g                                                                    |
| Payload             | 250g (After Balanced)                                                   |
| Adapter smartphones | iPhone and Android phones ( The width of the phone is between 41~89mm ) |
|                     |                                                                         |