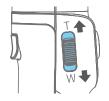

Focus button Slide up and down to adjust focus Slide to the T direction to zoom in (Far Focus) Slide to the W direction to zoom out (Close Focus)