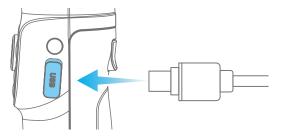

# 3.3 Charging

Connect the USB cable to charge. The indicator light is red when charging, and green when fully charged.

Charging

Charge complete