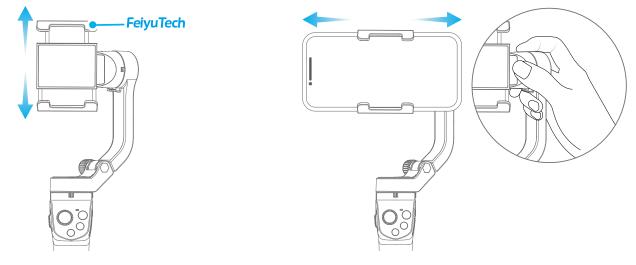

# 3.4 Smartphone installation

#### \*It is recommended to remove the smartphone case before installation

Pull the smartphone holder and put your smartphone in, keep the holder in the center of the smartphone. If the phone tilts to left or right, please hold the roll arm ,slightly move the smarpthone to oppsite side until paralleling to the ground.