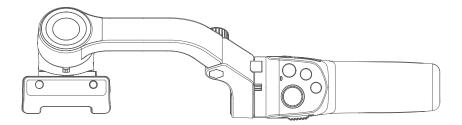

### Download the Feiyu ON App

Please download Feiyu ON at your smartphone app store or can the QR code below.

\* Requires iOS 9.0 or later, Android 6.0 or later.

iOS Version

Android Ve

- 1. Smartphone holder
- 2. Joystick
- 3. Focus button
- 4. 1/4 inch thread hole
- 5. Tilt axis clamp
- 6. Pan axis clamp
- 7. Status indicator 8. Video button
- 9. Photo taking button
- 10. Function button
- 11. Tilt axis
- 12. Vertical arm
- Power button
  Type-C port
  Cross arm
  Roll axis
  Roll axis clamp
  Folding knob
- Pan axis
  Trigger button
  Handle (Built-in battery)