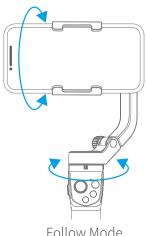

#### Follow Mode

The roll direction is fixed, and the smartphone moves according to the left-right movements, up-down movements of the user's hand.