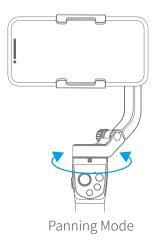

#### Pan Mode (Default mode)

The roll and tilt direction are fixed, and the smartphone moves according to the left-right movements of the user's hand.