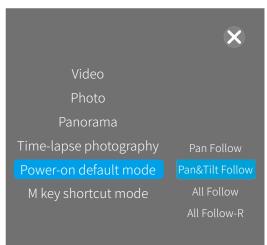

#### ① Shortcut menu

Single tap power button to enter/quit shortcut menu, can choose video, photo, panorama, time-lapse modes, can set poweron default mode, M key shortcut mode ( power-on default mode and M key shortcut mode cannot be set as the same mode ), the factory setting of power-on default mode is follow mode, M key shortcut mode is pan mode, single tap function button to switch between these two modes.