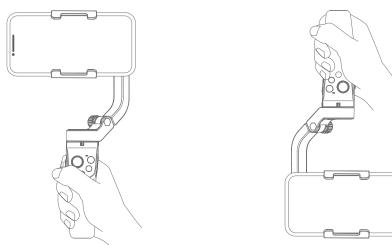

#### \*It is recommended to remove the smartphone case before installation

Pull the smartphone holder and put your smartphone in, keep the holder in the center of the smartphone. If the phone tilts to left or right, please hold the roll arm ,slightly move the smarpthone to oppsite side until paralleling to the ground.

# 3.5 Power on / off

\*Unlock the three-axis clamp before powering on the gimbal. \*Power on the gimbal only after installed your smartphone securely. Power on / off: Long press the power button and release it when you hear the tone.