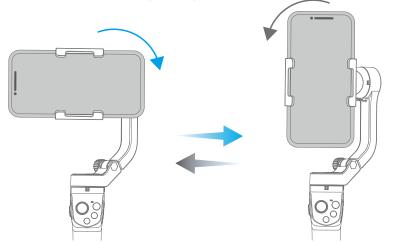

# 4.3Landscape and portrait shot switching

Double click the function button or manually rotate the smartphone holder (according to the picture below) to switch between landscape and portrait mode.

Kindly Reminder:

Do not make anti-clockwise rotation in landscape mode, Do not make clockwise rotation in portrait mode.