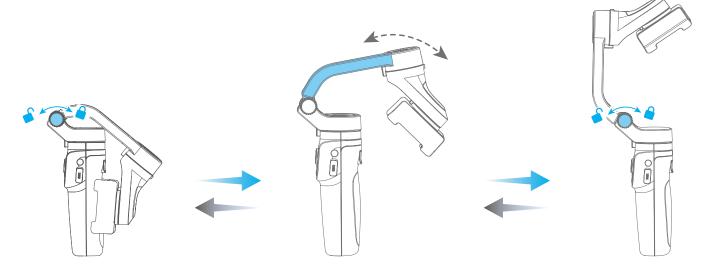

# 3.2. Fold and unfold

#### Unfold

- (1) Loosen the folding knob and tighten the knob after unfolding the vertical arm.
- (2) Unlock the three-axis clamp.

#### Fold

- (1) Lock the three-axis clamp.
- (2) Loosen the folding knob, and then tighten the knob after folding the vertical arm.