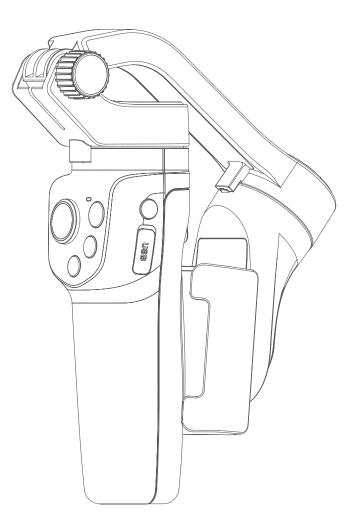

VLOG pocket2 is a three-axis handheld gimbal suitable for mobile phones. It is small and foldable which can be folded into a pocket. The gimbal supports landscape and portrait shooting, which can also control phone shooting.