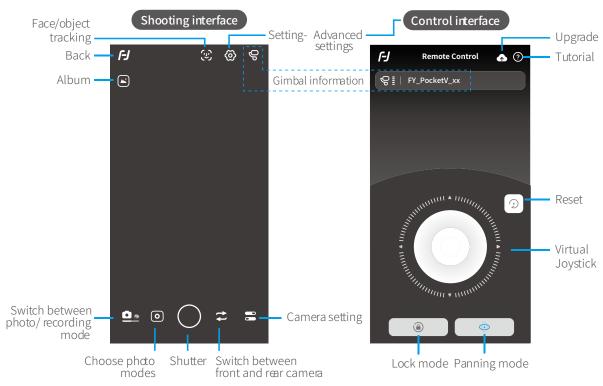

successful, click the function button to wake up. restart initialization process.

# 6.Connect and Use Feiyu ON App

### 6.1 Download the App



Please download Feiyu ON at your smartphone app store or scan the QR code below.

\* Requires iOS 9.0 or later, Android 6.0 or later.





iOS Version



# 6.2 Bluetooth Connection

Turn on the gimbal.

Method one: Download and install Feiyu ON App, run the App, follow the prompts to turn on and connect with the bluetooth.

Method two: Turn on the smartphone bluetooth, Connect the gimbal bluetooth in the setting of phone, e.g. FY\_ PocketV2\_XX. (If the bluetooth can't be found, please turn off Feiyu ON App in the background.)

## 6.3 Connect the App

Open Feiyu ON App and connect the gimbal via tips. Format Bluetooth of gimbal: FY\_PocketV2\_XX



# 6.4 Shooting / control interface

# 6.5 Firmware Upgrade

Upgrade the firmware through the App.

- (1) Click the icon \Lambda
- (2) Select upgrade type.
- (3) Follow the prompts to upgrade the firmware.

# Upgrade type introductions:

Keyboard firmware update: Repair / update or newly add button/touch screen/interaction functions, update more compatibility cameras which can be controlled through WIFI, repair few bugs about camera control through WIFI, and etc.

Bluetooth firmware update: Repair / update or newly add Bluetooth functions, update more compatibility cameras, and etc.

# 7.Specifications



| Tilt Range          | 165°                                                                    |
|---------------------|-----------------------------------------------------------------