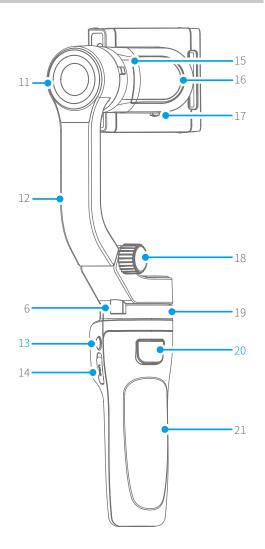

### Download the Feiyu ON App

Please download Feiyu ON at your smartphone app store or can the QR code below.

\* Requires iOS 9.0 or later, Android 6.0 or later.

iOS Version

Android Ve

- 1. Smartphone holder
- 2. Joystick
- 3. Focus button
- 4. 1/4 inch thread hole
- 5. Tilt axis clamp
- 6. Pan axis clamp
- 7. Status indicator 8. Video button
- 9. Photo taking button
- 10. Function button
- 11. Tilt axis
- 12. Vertical arm
- Power button
  Type-C port
  Cross arm
  Roll axis
  Roll axis clamp
  Folding knob
- Pan axis
  Trigger button
  Handle (Built-in battery)