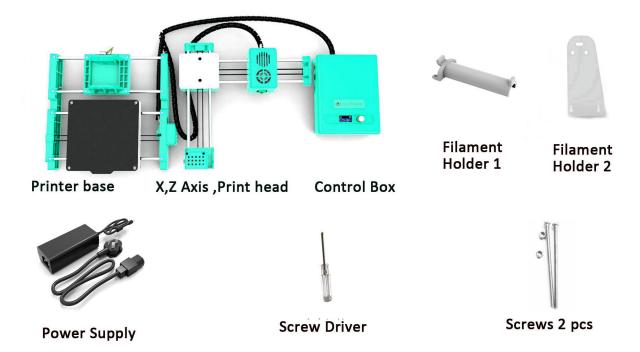

## **Install Manual**

Parts List: Take out parts from package , check if all parts have as listed below  $_{\circ}$ 

1. Install the XZ Axis set to the Printer Base.

2. After insert the XZ Axis, Fixed with 2 screws.