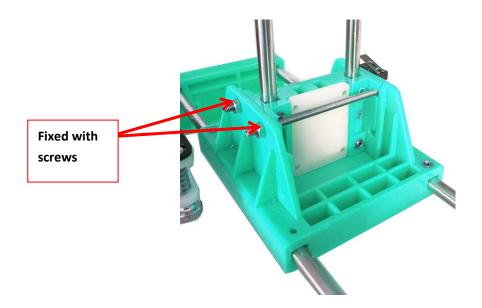

## **Install Manual**

Parts List: Take out parts from package , check if all parts have as listed below  $_{\circ}$ 

1. Install the XZ Axis set to the Printer Base.

2. After insert the XZ Axis, Fixed with 2 screws.