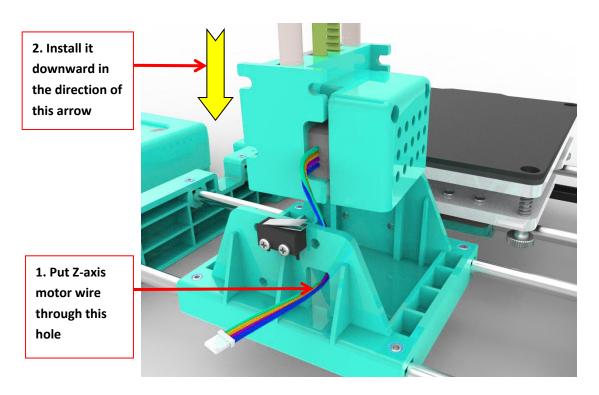

3. Connect the Z-axis motor line to the output line of the printer control box as

shown in the figure below..

4.Install the Filament Holder as below.

Important Notice: This filament holder can only hang on 250g weight filament.