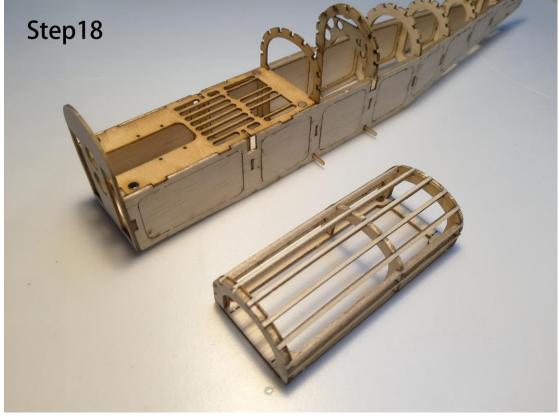

## **RAF SE5a Manual**





## **RAF SE5a- Kit Inventory**

- Wood Part: Balsa wood Sheets \*6, Basswood Sheets \*1
- Hardware Part: Carbon rod \* 2, Micro Hinge \* 1, Micro screw \* 20, Rubber wheel \* 2, Heat shrink tube\*1, Mini Magnet\*8
- O Paper Part: Installation drawings \*2, Covering tissue \* 1

## **Required Electronics**

- RC Transmitter with 3 or 4 channels
- Receiver/1.7g Micro servo
- Motor 8.5mm coreless motor with gearbox
- O Propeller, 5.5 in or 138mm prop /LiPo battery

Part1.Fuselage





































































**Part2.The wings** 





























































Attention: This plane suitable for both 3ch and 4ch flying, if you prefer to 3ch flying, please don't cut off the aileron.











Part3. Accessories













































**Part4. Electronics** 













This plane designed for both 3ch and 4ch flying. If you prefer to 4ch flying, please add a 1.7g liner servo for the aileron.



(Same way with the Fokker dr.1)





## Thank you for your purchase.









Micro scale series of TonyRay Aero Model Co.,Ltd

If you have any trouble or feedback, Please contact us

mailbox : 2721100643@qq.com