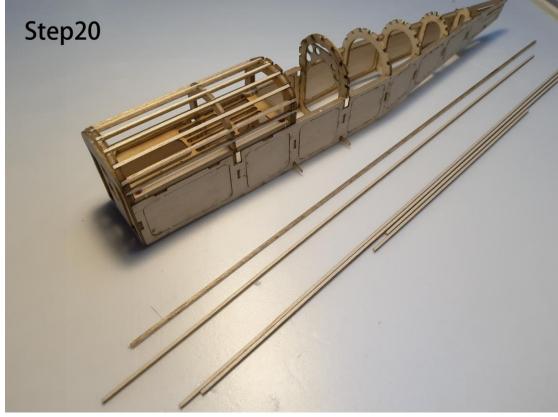

## **RAF SE5a Manual**





## **RAF SE5a- Kit Inventory**

- Wood Part: Balsa wood Sheets \*6, Basswood Sheets \*1
- Hardware Part: Carbon rod \* 2, Micro Hinge \* 1, Micro screw \* 20, Rubber wheel \* 2, Heat shrink tube\*1, Mini Magnet\*8
- O Paper Part: Installation drawings \*2, Covering tissue \* 1

## **Required Electronics**

- RC Transmitter with 3 or 4 channels
- Receiver/1.7g Micro servo
- Motor 8.5mm coreless motor with gearbox
- O Propeller, 5.5 in or 138mm prop /LiPo battery

Part1.Fuselage





































































**Part2.The wings** 





























































Attention: This plane suitable for both 3ch and 4ch flying, if you prefer to 3ch flying, please don't cut off the aileron.











Part3. Accessories













































**Part4. Electronics** 













This plane designed for both 3ch and 4ch flying. If you prefer to 4ch flying, please add a 1.7g liner servo for the aileron.



(Same way with the Fokker dr.1)





## Thank you for your purchase.









Micro scale series of TonyRay Aero Model Co.,Ltd

If you have any trouble or feedback, Please contact us

mailbox : 2721100643@qq.com