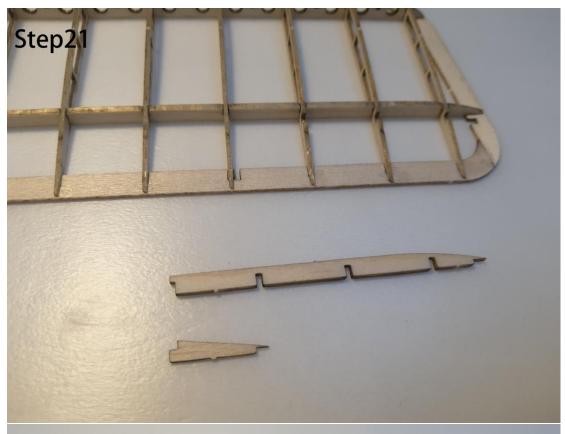

## **RAF SE5a Manual**





## **RAF SE5a- Kit Inventory**

- Wood Part: Balsa wood Sheets \*6, Basswood Sheets \*1
- Hardware Part: Carbon rod \* 2, Micro Hinge \* 1, Micro screw \* 20, Rubber wheel \* 2, Heat shrink tube\*1, Mini Magnet\*8
- O Paper Part: Installation drawings \*2, Covering tissue \* 1

## **Required Electronics**

- RC Transmitter with 3 or 4 channels
- Receiver/1.7g Micro servo
- Motor 8.5mm coreless motor with gearbox
- O Propeller, 5.5 in or 138mm prop /LiPo battery

Part1.Fuselage





































































**Part2.The wings** 





























































Attention: This plane suitable for both 3ch and 4ch flying, if you prefer to 3ch flying, please don't cut off the aileron.











Part3. Accessories













































**Part4. Electronics** 













This plane designed for both 3ch and 4ch flying. If you prefer to 4ch flying, please add a 1.7g liner servo for the aileron.



(Same way with the Fokker dr.1)





## Thank you for your purchase.









Micro scale series of TonyRay Aero Model Co.,Ltd

If you have any trouble or feedback, Please contact us

mailbox : 2721100643@qq.com