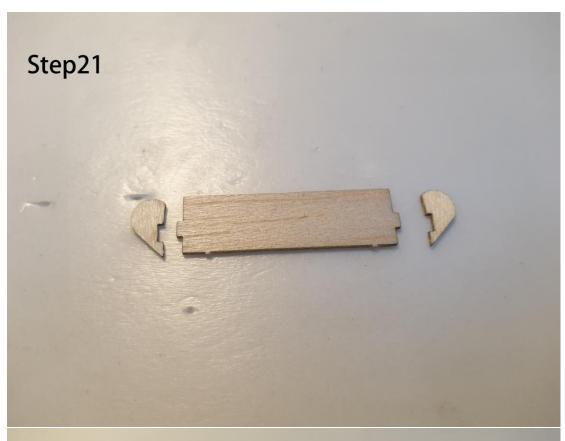

t Inventory**

- Wood Part: Balsa wood Sheets \*6, Basswood Sheets \*1
- Hardware Part: Carbon rod \* 2, Micro Hinge \* 1, Micro screw \* 20, Rubber wheel \* 2, Heat shrink tube\*1, Mini Magnet\*8
- O Paper Part: Installation drawings \*2, Covering tissue \* 1

## **Required Electronics**

- RC Transmitter with 3 or 4 channels
- Receiver/1.7g Micro servo
- Motor 8.5mm coreless motor with gearbox
- O Propeller, 5.5 in or 138mm prop /LiPo battery

Part1.Fuselage





































































**Part2.The wings** 





























































Attention: This plane suitable for both 3ch and 4ch flying, if you prefer to 3ch flying, please don't cut off the aileron.











Part3. Accessories













































**Part4. Electronics** 













This plane designed for both 3ch and 4ch flying. If you prefer to 4ch flying, please add a 1.7g liner servo for the aileron.



(Same way with the Fokker dr.1)





## Thank you for your purchase.









Micro scale series of TonyRay Aero Model Co.,Ltd

If you have any trouble or feedback, Please contact us

mailbox : 2721100643@qq.com