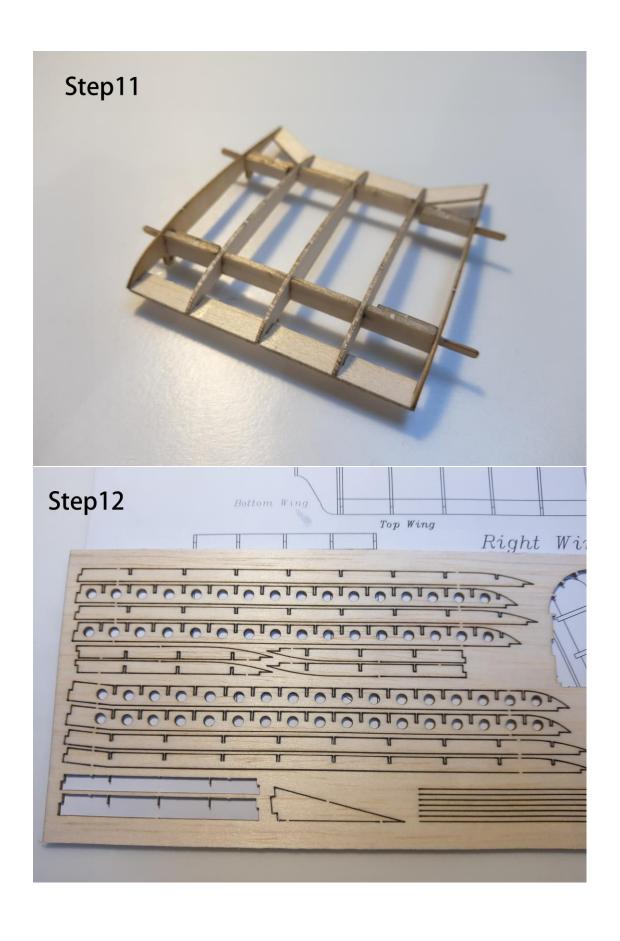

## **RAF SE5a Manual**





## **RAF SE5a- Kit Inventory**

- Wood Part: Balsa wood Sheets \*6, Basswood Sheets \*1
- Hardware Part: Carbon rod \* 2, Micro Hinge \* 1, Micro screw \* 20, Rubber wheel \* 2, Heat shrink tube\*1, Mini Magnet\*8
- O Paper Part: Installation drawings \*2, Covering tissue \* 1

## **Required Electronics**

- RC Transmitter with 3 or 4 channels
- Receiver/1.7g Micro servo
- Motor 8.5mm coreless motor with gearbox
- O Propeller, 5.5 in or 138mm prop /LiPo battery

Part1.Fuselage





































































**Part2.The wings** 





























































Attention: This plane suitable for both 3ch and 4ch flying, if you prefer to 3ch flying, please don't cut off the aileron.











Part3. Accessories













































**Part4. Electronics** 













This plane designed for both 3ch and 4ch flying. If you prefer to 4ch flying, please add a 1.7g liner servo for the aileron.



(Same way with the Fokker dr.1)





## Thank you for your purchase.









Micro scale series of TonyRay Aero Model Co.,Ltd

If you have any trouble or feedback, Please contact us

mailbox : 2721100643@qq.com