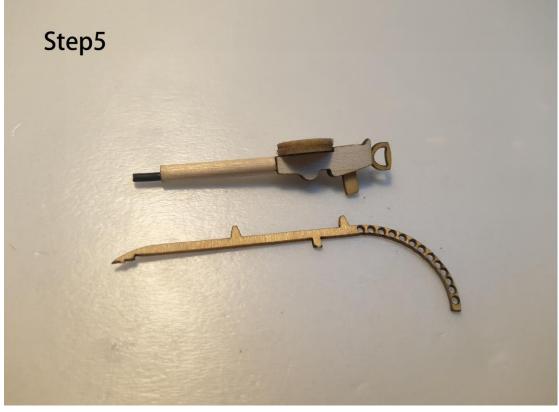

## **RAF SE5a- Kit Inventory**

- Wood Part: Balsa wood Sheets \*6, Basswood Sheets \*1
- Hardware Part: Carbon rod \* 2, Micro Hinge \* 1, Micro screw \* 20, Rubber wheel \* 2, Heat shrink tube\*1, Mini Magnet\*8
- O Paper Part: Installation drawings \*2, Covering tissue \* 1