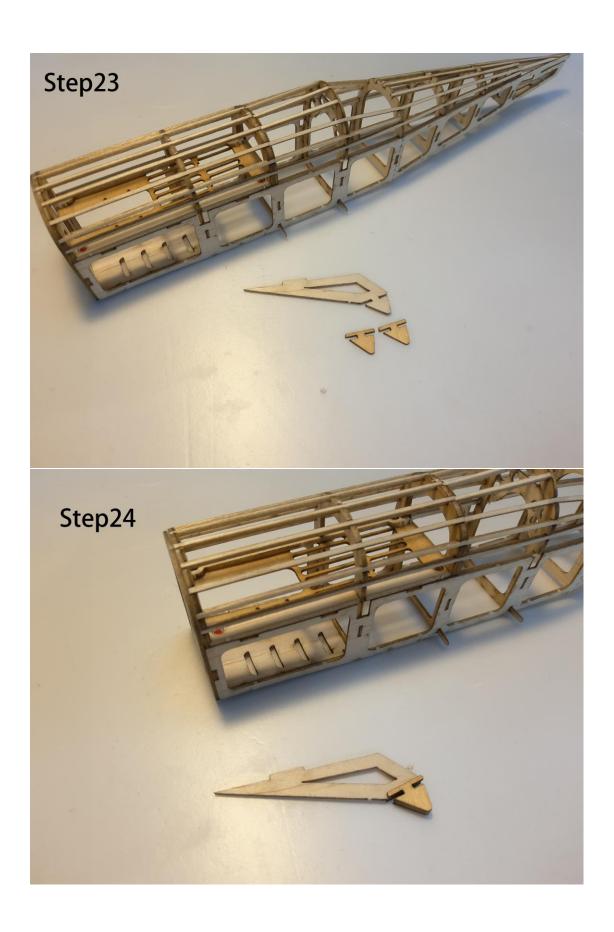

## **RAF SE5a Manual**





## **RAF SE5a- Kit Inventory**

- Wood Part: Balsa wood Sheets \*6, Basswood Sheets \*1
- Hardware Part: Carbon rod \* 2, Micro Hinge \* 1, Micro screw \* 20, Rubber wheel \* 2, Heat shrink tube\*1, Mini Magnet\*8
- O Paper Part: Installation drawings \*2, Covering tissue \* 1

## **Required Electronics**

- RC Transmitter with 3 or 4 channels
- Receiver/1.7g Micro servo
- Motor 8.5mm coreless motor with gearbox
- O Propeller, 5.5 in or 138mm prop /LiPo battery

Part1.Fuselage





































































**Part2.The wings** 





























































Attention: This plane suitable for both 3ch and 4ch flying, if you prefer to 3ch flying, please don't cut off the aileron.











Part3. Accessories













































**Part4. Electronics** 













This plane designed for both 3ch and 4ch flying. If you prefer to 4ch flying, please add a 1.7g liner servo for the aileron.



(Same way with the Fokker dr.1)





## Thank you for your purchase.









Micro scale series of TonyRay Aero Model Co.,Ltd

If you have any trouble or feedback, Please contact us

mailbox : 2721100643@qq.com