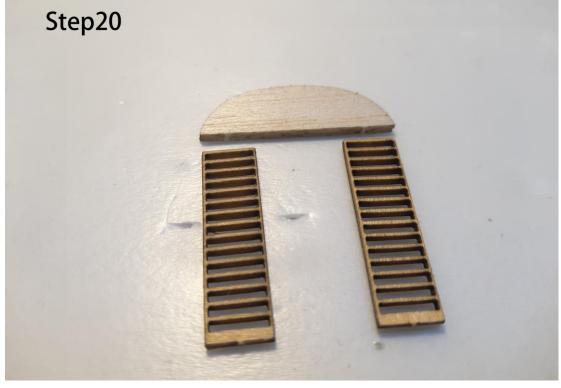

Kit Inventory**

- Wood Part: Balsa wood Sheets \*6, Basswood Sheets \*1
- Hardware Part: Carbon rod \* 2, Micro Hinge \* 1, Micro screw \* 20, Rubber wheel \* 2, Heat shrink tube\*1, Mini Magnet\*8
- O Paper Part: Installation drawings \*2, Covering tissue \* 1

## **Required Electronics**

- RC Transmitter with 3 or 4 channels
- Receiver/1.7g Micro servo
- Motor 8.5mm coreless motor with gearbox
- O Propeller, 5.5 in or 138mm prop /LiPo battery

Part1.Fuselage





































































**Part2.The wings** 





























































Attention: This plane suitable for both 3ch and 4ch flying, if you prefer to 3ch flying, please don't cut off the aileron.











Part3. Accessories













































**Part4. Electronics** 













This plane designed for both 3ch and 4ch flying. If you prefer to 4ch flying, please add a 1.7g liner servo for the aileron.



(Same way with the Fokker dr.1)





## Thank you for your purchase.









Micro scale series of TonyRay Aero Model Co.,Ltd

If you have any trouble or feedback, Please contact us

mailbox : 2721100643@qq.com