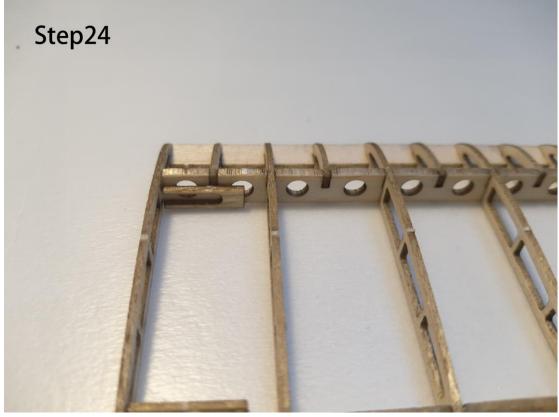

## **RAF SE5a Manual**





## **RAF SE5a- Kit Inventory**

- Wood Part: Balsa wood Sheets \*6, Basswood Sheets \*1
- Hardware Part: Carbon rod \* 2, Micro Hinge \* 1, Micro screw \* 20, Rubber wheel \* 2, Heat shrink tube\*1, Mini Magnet\*8
- O Paper Part: Installation drawings \*2, Covering tissue \* 1

## **Required Electronics**

- RC Transmitter with 3 or 4 channels
- Receiver/1.7g Micro servo
- Motor 8.5mm coreless motor with gearbox
- O Propeller, 5.5 in or 138mm prop /LiPo battery

Part1.Fuselage





































































**Part2.The wings** 





























































Attention: This plane suitable for both 3ch and 4ch flying, if you prefer to 3ch flying, please don't cut off the aileron.











Part3. Accessories













































**Part4. Electronics** 













This plane designed for both 3ch and 4ch flying. If you prefer to 4ch flying, please add a 1.7g liner servo for the aileron.



(Same way with the Fokker dr.1)





## Thank you for your purchase.









Micro scale series of TonyRay Aero Model Co.,Ltd

If you have any trouble or feedback, Please contact us

mailbox : 2721100643@qq.com