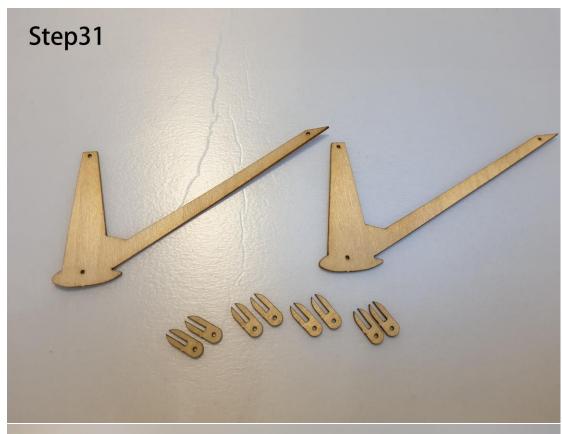

## **RAF SE5a Manual**





## **RAF SE5a- Kit Inventory**

- Wood Part: Balsa wood Sheets \*6, Basswood Sheets \*1
- Hardware Part: Carbon rod \* 2, Micro Hinge \* 1, Micro screw \* 20, Rubber wheel \* 2, Heat shrink tube\*1, Mini Magnet\*8
- O Paper Part: Installation drawings \*2, Covering tissue \* 1

## **Required Electronics**

- RC Transmitter with 3 or 4 channels
- Receiver/1.7g Micro servo
- Motor 8.5mm coreless motor with gearbox
- O Propeller, 5.5 in or 138mm prop /LiPo battery

Part1.Fuselage





































































**Part2.The wings** 





























































Attention: This plane suitable for both 3ch and 4ch flying, if you prefer to 3ch flying, please don't cut off the aileron.











Part3. Accessories













































**Part4. Electronics** 













This plane designed for both 3ch and 4ch flying. If you prefer to 4ch flying, please add a 1.7g liner servo for the aileron.



(Same way with the Fokker dr.1)





## Thank you for your purchase.









Micro scale series of TonyRay Aero Model Co.,Ltd

If you have any trouble or feedback, Please contact us

mailbox : 2721100643@qq.com