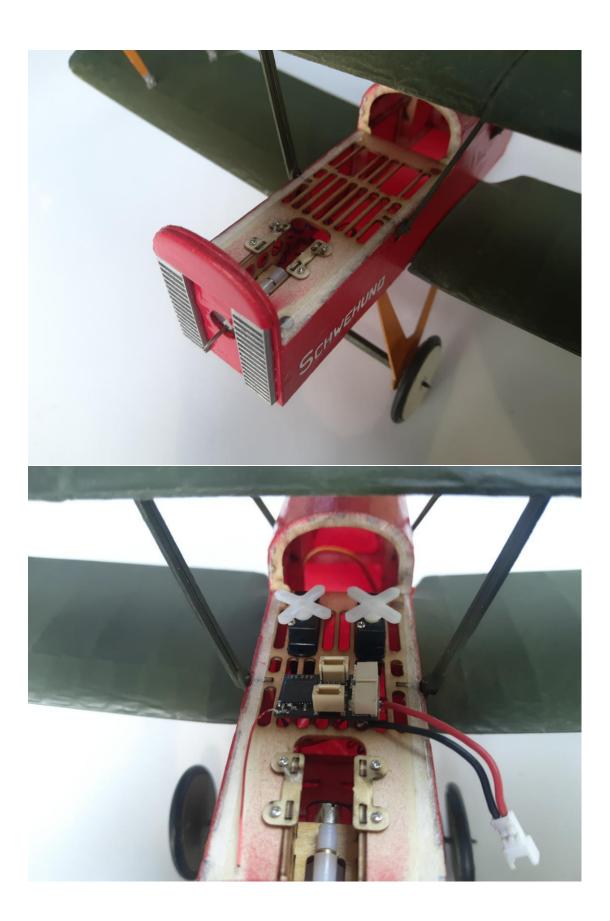

Attention: This plane suitable for both 3ch and 4ch flying, if you prefer to 3ch flying, please don't cut off the aileron.

Part3. Accessories

**Part4. Electronics** 

This plane designed for both 3ch and 4ch flying. If you prefer to 4ch flying, please add a 1.7g liner servo for the aileron.

(Same way with the Fokker dr.1)