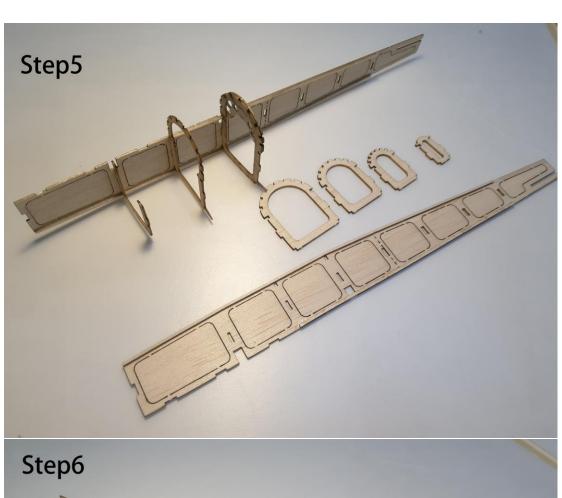

## **RAF SE5a- Kit Inventory**

- Wood Part: Balsa wood Sheets \*6, Basswood Sheets \*1
- Hardware Part: Carbon rod \* 2, Micro Hinge \* 1, Micro screw \* 20, Rubber wheel \* 2, Heat shrink tube\*1, Mini Magnet\*8
- O Paper Part: Installation drawings \*2, Covering tissue \* 1