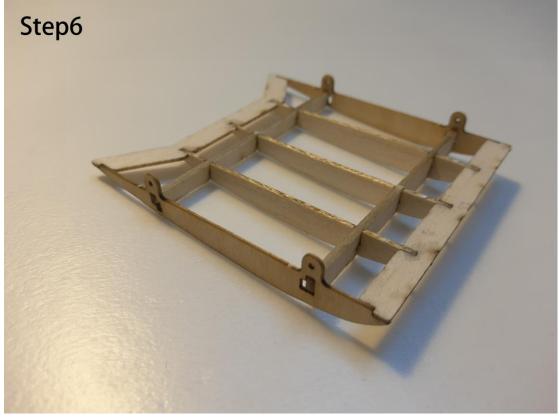

## **RAF SE5a Manual**





## **RAF SE5a- Kit Inventory**

- Wood Part: Balsa wood Sheets \*6, Basswood Sheets \*1
- Hardware Part: Carbon rod \* 2, Micro Hinge \* 1, Micro screw \* 20, Rubber wheel \* 2, Heat shrink tube\*1, Mini Magnet\*8
- O Paper Part: Installation drawings \*2, Covering tissue \* 1

## **Required Electronics**

- RC Transmitter with 3 or 4 channels
- Receiver/1.7g Micro servo
- Motor 8.5mm coreless motor with gearbox
- O Propeller, 5.5 in or 138mm prop /LiPo battery

Part1.Fuselage





































































**Part2.The wings** 





























































Attention: This plane suitable for both 3ch and 4ch flying, if you prefer to 3ch flying, please don't cut off the aileron.











Part3. Accessories













































**Part4. Electronics** 













This plane designed for both 3ch and 4ch flying. If you prefer to 4ch flying, please add a 1.7g liner servo for the aileron.



(Same way with the Fokker dr.1)





## Thank you for your purchase.









Micro scale series of TonyRay Aero Model Co.,Ltd

If you have any trouble or feedback, Please contact us

mailbox : 2721100643@qq.com