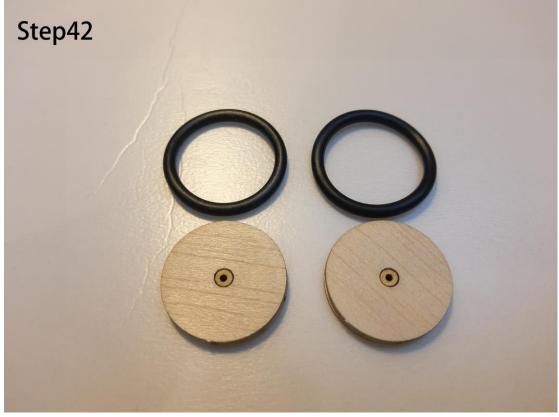

## **RAF SE5a- Kit Inventory**

- Wood Part: Balsa wood Sheets \*6, Basswood Sheets \*1
- Hardware Part: Carbon rod \* 2, Micro Hinge \* 1, Micro screw \* 20, Rubber wheel \* 2, Heat shrink tube\*1, Mini Magnet\*8
- O Paper Part: Installation drawings \*2, Covering tissue \* 1