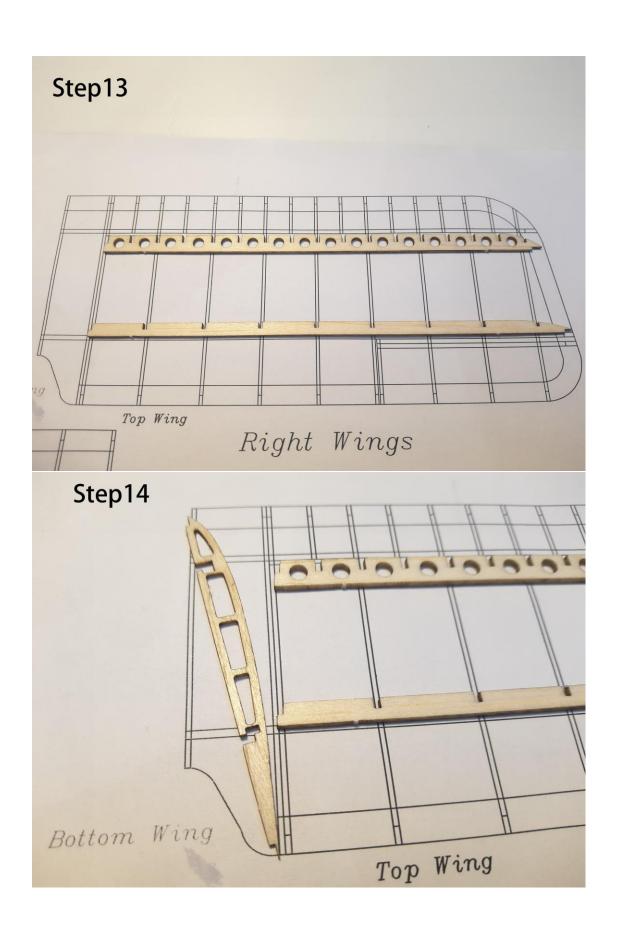

## **RAF SE5a Manual**





## **RAF SE5a- Kit Inventory**

- Wood Part: Balsa wood Sheets \*6, Basswood Sheets \*1
- Hardware Part: Carbon rod \* 2, Micro Hinge \* 1, Micro screw \* 20, Rubber wheel \* 2, Heat shrink tube\*1, Mini Magnet\*8
- O Paper Part: Installation drawings \*2, Covering tissue \* 1

## **Required Electronics**

- RC Transmitter with 3 or 4 channels
- Receiver/1.7g Micro servo
- Motor 8.5mm coreless motor with gearbox
- O Propeller, 5.5 in or 138mm prop /LiPo battery

Part1.Fuselage





































































**Part2.The wings** 





























































Attention: This plane suitable for both 3ch and 4ch flying, if you prefer to 3ch flying, please don't cut off the aileron.











Part3. Accessories













































**Part4. Electronics** 













This plane designed for both 3ch and 4ch flying. If you prefer to 4ch flying, please add a 1.7g liner servo for the aileron.



(Same way with the Fokker dr.1)





## Thank you for your purchase.









Micro scale series of TonyRay Aero Model Co.,Ltd

If you have any trouble or feedback, Please contact us

mailbox : 2721100643@qq.com