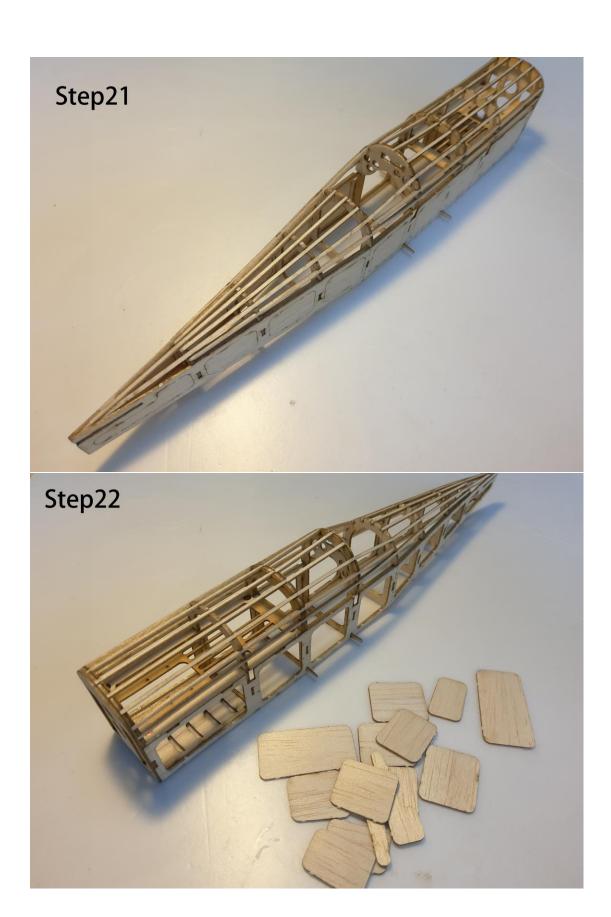

## **RAF SE5a Manual**





## **RAF SE5a- Kit Inventory**

- Wood Part: Balsa wood Sheets \*6, Basswood Sheets \*1
- Hardware Part: Carbon rod \* 2, Micro Hinge \* 1, Micro screw \* 20, Rubber wheel \* 2, Heat shrink tube\*1, Mini Magnet\*8
- O Paper Part: Installation drawings \*2, Covering tissue \* 1

## **Required Electronics**

- RC Transmitter with 3 or 4 channels
- Receiver/1.7g Micro servo
- Motor 8.5mm coreless motor with gearbox
- O Propeller, 5.5 in or 138mm prop /LiPo battery

Part1.Fuselage





































































**Part2.The wings** 





























































Attention: This plane suitable for both 3ch and 4ch flying, if you prefer to 3ch flying, please don't cut off the aileron.











Part3. Accessories













































**Part4. Electronics** 













This plane designed for both 3ch and 4ch flying. If you prefer to 4ch flying, please add a 1.7g liner servo for the aileron.



(Same way with the Fokker dr.1)





## Thank you for your purchase.









Micro scale series of TonyRay Aero Model Co.,Ltd

If you have any trouble or feedback, Please contact us

mailbox : 2721100643@qq.com