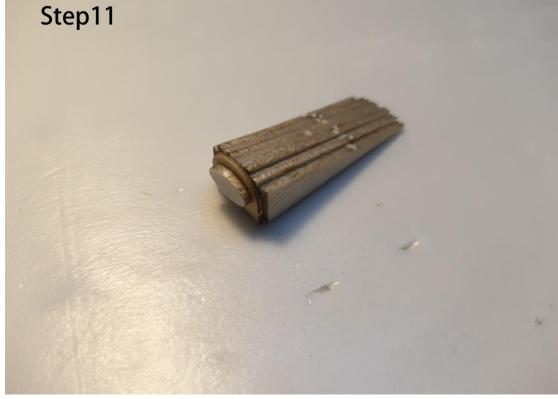

**RAF SE5a- Kit Inventory**

- Wood Part: Balsa wood Sheets \*6, Basswood Sheets \*1
- Hardware Part: Carbon rod \* 2, Micro Hinge \* 1, Micro screw \* 20, Rubber wheel \* 2, Heat shrink tube\*1, Mini Magnet\*8
- O Paper Part: Installation drawings \*2, Covering tissue \* 1

## **Required Electronics**

- RC Transmitter with 3 or 4 channels
- Receiver/1.7g Micro servo
- Motor 8.5mm coreless motor with gearbox
- O Propeller, 5.5 in or 138mm prop /LiPo battery

Part1.Fuselage





































































**Part2.The wings** 





























































Attention: This plane suitable for both 3ch and 4ch flying, if you prefer to 3ch flying, please don't cut off the aileron.











Part3. Accessories













































**Part4. Electronics** 













This plane designed for both 3ch and 4ch flying. If you prefer to 4ch flying, please add a 1.7g liner servo for the aileron.



(Same way with the Fokker dr.1)





## Thank you for your purchase.









Micro scale series of TonyRay Aero Model Co.,Ltd

If you have any trouble or feedback, Please contact us

mailbox : 2721100643@qq.com