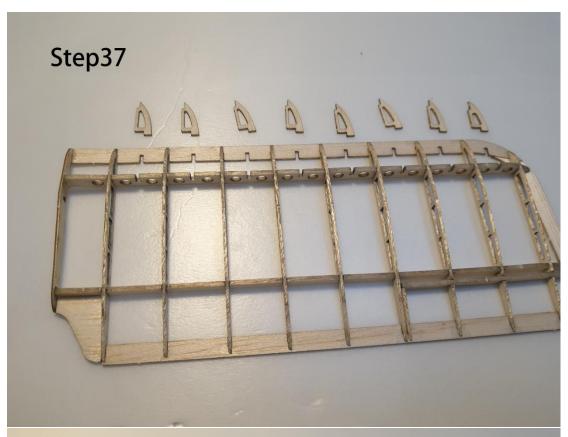

## **RAF SE5a Manual**





## **RAF SE5a- Kit Inventory**

- Wood Part: Balsa wood Sheets \*6, Basswood Sheets \*1
- Hardware Part: Carbon rod \* 2, Micro Hinge \* 1, Micro screw \* 20, Rubber wheel \* 2, Heat shrink tube\*1, Mini Magnet\*8
- O Paper Part: Installation drawings \*2, Covering tissue \* 1

## **Required Electronics**

- RC Transmitter with 3 or 4 channels
- Receiver/1.7g Micro servo
- Motor 8.5mm coreless motor with gearbox
- O Propeller, 5.5 in or 138mm prop /LiPo battery

Part1.Fuselage





































































**Part2.The wings** 





























































Attention: This plane suitable for both 3ch and 4ch flying, if you prefer to 3ch flying, please don't cut off the aileron.











Part3. Accessories













































**Part4. Electronics** 













This plane designed for both 3ch and 4ch flying. If you prefer to 4ch flying, please add a 1.7g liner servo for the aileron.



(Same way with the Fokker dr.1)





## Thank you for your purchase.









Micro scale series of TonyRay Aero Model Co.,Ltd

If you have any trouble or feedback, Please contact us

mailbox : 2721100643@qq.com