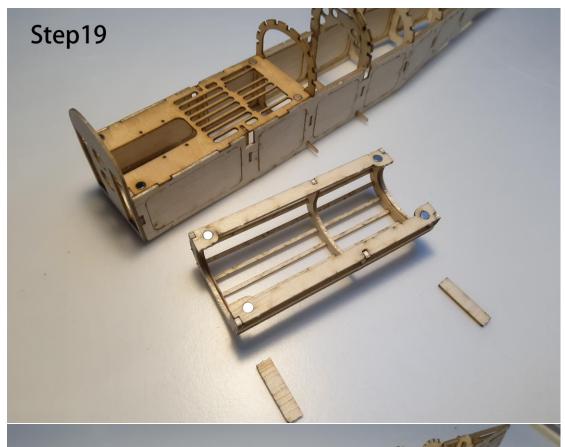

## **RAF SE5a Manual**





## **RAF SE5a- Kit Inventory**

- Wood Part: Balsa wood Sheets \*6, Basswood Sheets \*1
- Hardware Part: Carbon rod \* 2, Micro Hinge \* 1, Micro screw \* 20, Rubber wheel \* 2, Heat shrink tube\*1, Mini Magnet\*8
- O Paper Part: Installation drawings \*2, Covering tissue \* 1

## **Required Electronics**

- RC Transmitter with 3 or 4 channels
- Receiver/1.7g Micro servo
- Motor 8.5mm coreless motor with gearbox
- O Propeller, 5.5 in or 138mm prop /LiPo battery

Part1.Fuselage





































































**Part2.The wings** 





























































Attention: This plane suitable for both 3ch and 4ch flying, if you prefer to 3ch flying, please don't cut off the aileron.











Part3. Accessories













































**Part4. Electronics** 













This plane designed for both 3ch and 4ch flying. If you prefer to 4ch flying, please add a 1.7g liner servo for the aileron.



(Same way with the Fokker dr.1)





## Thank you for your purchase.









Micro scale series of TonyRay Aero Model Co.,Ltd

If you have any trouble or feedback, Please contact us

mailbox : 2721100643@qq.com