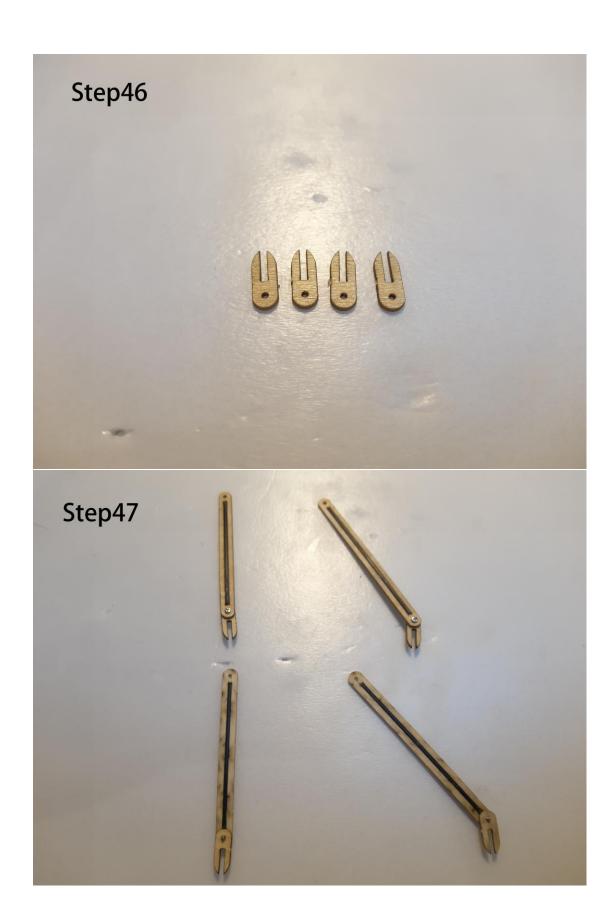

## **Required Electronics**

- RC Transmitter with 3 or 4 channels
- Receiver/1.7g Micro servo
- Motor 8.5mm coreless motor with gearbox
- O Propeller, 5.5 in or 138mm prop /LiPo battery

Part1.Fuselage

**Part2.The wings** 