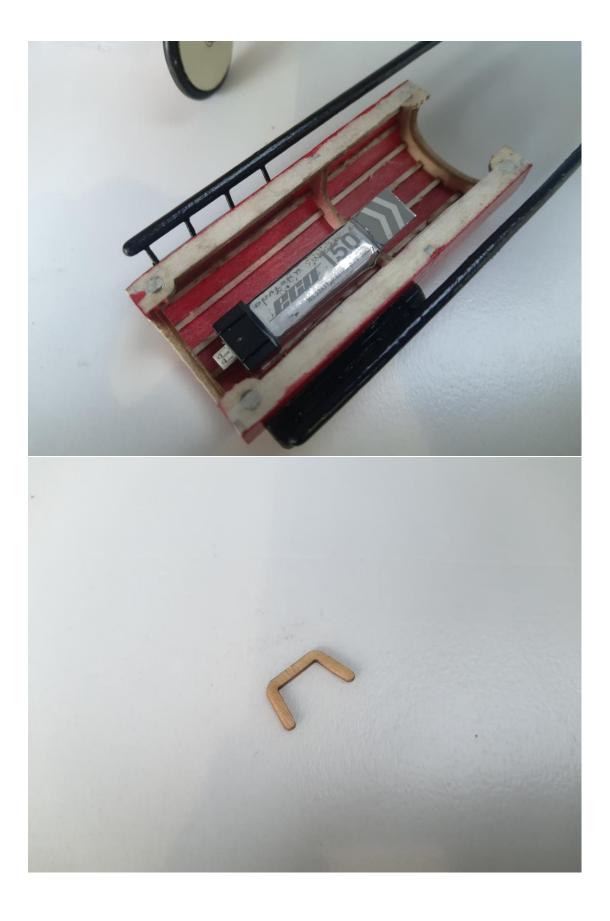

## **RAF SE5a- Kit Inventory**

- Wood Part: Balsa wood Sheets \*6, Basswood Sheets \*1
- Hardware Part: Carbon rod \* 2, Micro Hinge \* 1, Micro screw \* 20, Rubber wheel \* 2, Heat shrink tube\*1, Mini Magnet\*8
- O Paper Part: Installation drawings \*2, Covering tissue \* 1

## **Required Electronics**

- RC Transmitter with 3 or 4 channels
- Receiver/1.7g Micro servo
- Motor 8.5mm coreless motor with gearbox
- O Propeller, 5.5 in or 138mm prop /LiPo battery

Part1.Fuselage

**Part2.The wings** 