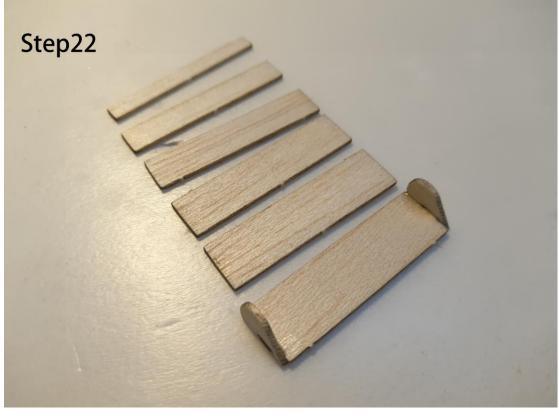

Inventory**

- Wood Part: Balsa wood Sheets \*6, Basswood Sheets \*1
- Hardware Part: Carbon rod \* 2, Micro Hinge \* 1, Micro screw \* 20, Rubber wheel \* 2, Heat shrink tube\*1, Mini Magnet\*8
- O Paper Part: Installation drawings \*2, Covering tissue \* 1

## **Required Electronics**

- RC Transmitter with 3 or 4 channels
- Receiver/1.7g Micro servo
- Motor 8.5mm coreless motor with gearbox
- O Propeller, 5.5 in or 138mm prop /LiPo battery

Part1.Fuselage





































































**Part2.The wings** 





























































Attention: This plane suitable for both 3ch and 4ch flying, if you prefer to 3ch flying, please don't cut off the aileron.











Part3. Accessories













































**Part4. Electronics** 













This plane designed for both 3ch and 4ch flying. If you prefer to 4ch flying, please add a 1.7g liner servo for the aileron.



(Same way with the Fokker dr.1)





## Thank you for your purchase.









Micro scale series of TonyRay Aero Model Co.,Ltd

If you have any trouble or feedback, Please contact us

mailbox : 2721100643@qq.com