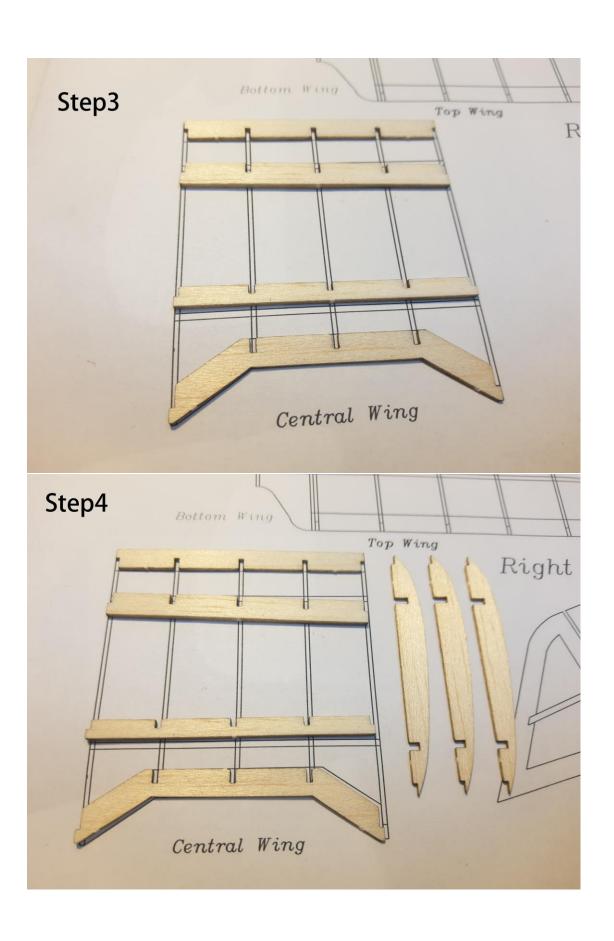

## **RAF SE5a Manual**





## **RAF SE5a- Kit Inventory**

- Wood Part: Balsa wood Sheets \*6, Basswood Sheets \*1
- Hardware Part: Carbon rod \* 2, Micro Hinge \* 1, Micro screw \* 20, Rubber wheel \* 2, Heat shrink tube\*1, Mini Magnet\*8
- O Paper Part: Installation drawings \*2, Covering tissue \* 1

## **Required Electronics**

- RC Transmitter with 3 or 4 channels
- Receiver/1.7g Micro servo
- Motor 8.5mm coreless motor with gearbox
- O Propeller, 5.5 in or 138mm prop /LiPo battery

Part1.Fuselage





































































**Part2.The wings** 





























































Attention: This plane suitable for both 3ch and 4ch flying, if you prefer to 3ch flying, please don't cut off the aileron.











Part3. Accessories













































**Part4. Electronics** 













This plane designed for both 3ch and 4ch flying. If you prefer to 4ch flying, please add a 1.7g liner servo for the aileron.



(Same way with the Fokker dr.1)





## Thank you for your purchase.









Micro scale series of TonyRay Aero Model Co.,Ltd

If you have any trouble or feedback, Please contact us

mailbox : 2721100643@qq.com