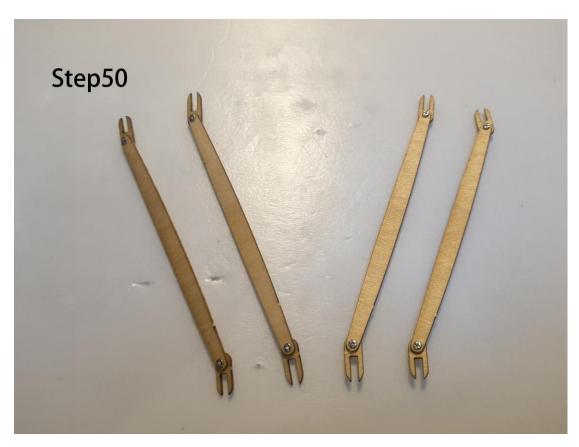

## **RAF SE5a Manual**





## **RAF SE5a- Kit Inventory**

- Wood Part: Balsa wood Sheets \*6, Basswood Sheets \*1
- Hardware Part: Carbon rod \* 2, Micro Hinge \* 1, Micro screw \* 20, Rubber wheel \* 2, Heat shrink tube\*1, Mini Magnet\*8
- O Paper Part: Installation drawings \*2, Covering tissue \* 1

## **Required Electronics**

- RC Transmitter with 3 or 4 channels
- Receiver/1.7g Micro servo
- Motor 8.5mm coreless motor with gearbox
- O Propeller, 5.5 in or 138mm prop /LiPo battery

Part1.Fuselage





































































**Part2.The wings** 





























































Attention: This plane suitable for both 3ch and 4ch flying, if you prefer to 3ch flying, please don't cut off the aileron.











Part3. Accessories













































**Part4. Electronics** 













This plane designed for both 3ch and 4ch flying. If you prefer to 4ch flying, please add a 1.7g liner servo for the aileron.



(Same way with the Fokker dr.1)





## Thank you for your purchase.









Micro scale series of TonyRay Aero Model Co.,Ltd

If you have any trouble or feedback, Please contact us

mailbox : 2721100643@qq.com