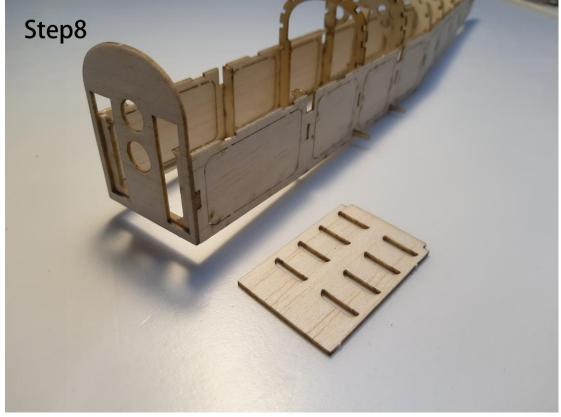

## **RAF SE5a Manual**





## **RAF SE5a- Kit Inventory**

- Wood Part: Balsa wood Sheets \*6, Basswood Sheets \*1
- Hardware Part: Carbon rod \* 2, Micro Hinge \* 1, Micro screw \* 20, Rubber wheel \* 2, Heat shrink tube\*1, Mini Magnet\*8
- O Paper Part: Installation drawings \*2, Covering tissue \* 1

## **Required Electronics**

- RC Transmitter with 3 or 4 channels
- Receiver/1.7g Micro servo
- Motor 8.5mm coreless motor with gearbox
- O Propeller, 5.5 in or 138mm prop /LiPo battery

Part1.Fuselage





































































**Part2.The wings** 





























































Attention: This plane suitable for both 3ch and 4ch flying, if you prefer to 3ch flying, please don't cut off the aileron.











Part3. Accessories













































**Part4. Electronics** 













This plane designed for both 3ch and 4ch flying. If you prefer to 4ch flying, please add a 1.7g liner servo for the aileron.



(Same way with the Fokker dr.1)





## Thank you for your purchase.









Micro scale series of TonyRay Aero Model Co.,Ltd

If you have any trouble or feedback, Please contact us

mailbox : 2721100643@qq.com