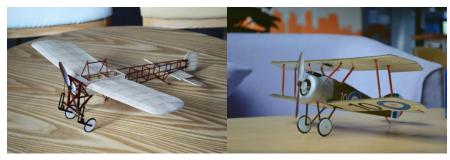

## **RAF SE5a Manual**

Attention: This plane suitable for both 3ch and 4ch flying, if you prefer to 3ch flying, please don't cut off the aileron.

Part3. Accessories

**Part4. Electronics** 

This plane designed for both 3ch and 4ch flying. If you prefer to 4ch flying, please add a 1.7g liner servo for the aileron.