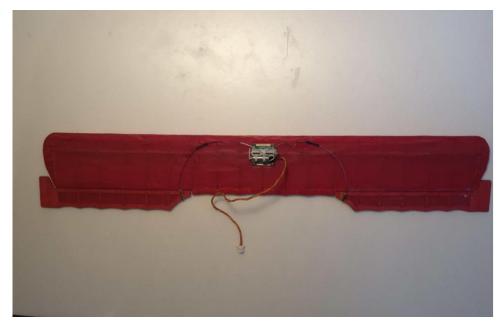

Attention: This plane suitable for both 3ch and 4ch flying, if you prefer to 3ch flying, please don't cut off the aileron.

Part3. Accessories

**Part4. Electronics** 

This plane designed for both 3ch and 4ch flying. If you prefer to 4ch flying, please add a 1.7g liner servo for the aileron.