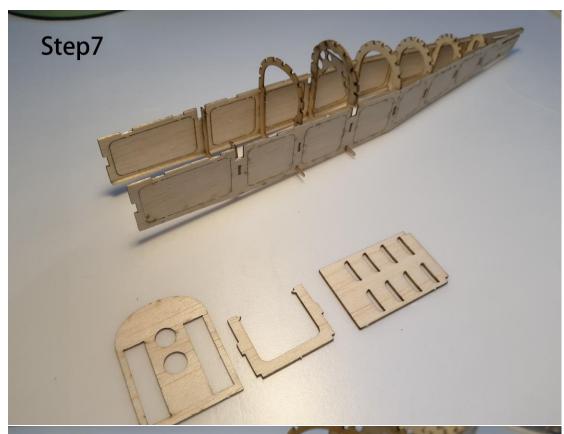

## **RAF SE5a Manual**





## **RAF SE5a- Kit Inventory**

- Wood Part: Balsa wood Sheets \*6, Basswood Sheets \*1
- Hardware Part: Carbon rod \* 2, Micro Hinge \* 1, Micro screw \* 20, Rubber wheel \* 2, Heat shrink tube\*1, Mini Magnet\*8
- O Paper Part: Installation drawings \*2, Covering tissue \* 1

## **Required Electronics**

- RC Transmitter with 3 or 4 channels
- Receiver/1.7g Micro servo
- Motor 8.5mm coreless motor with gearbox
- O Propeller, 5.5 in or 138mm prop /LiPo battery

Part1.Fuselage





































































**Part2.The wings** 





























































Attention: This plane suitable for both 3ch and 4ch flying, if you prefer to 3ch flying, please don't cut off the aileron.











Part3. Accessories













































**Part4. Electronics** 













This plane designed for both 3ch and 4ch flying. If you prefer to 4ch flying, please add a 1.7g liner servo for the aileron.



(Same way with the Fokker dr.1)





## Thank you for your purchase.









Micro scale series of TonyRay Aero Model Co.,Ltd

If you have any trouble or feedback, Please contact us

mailbox : 2721100643@qq.com