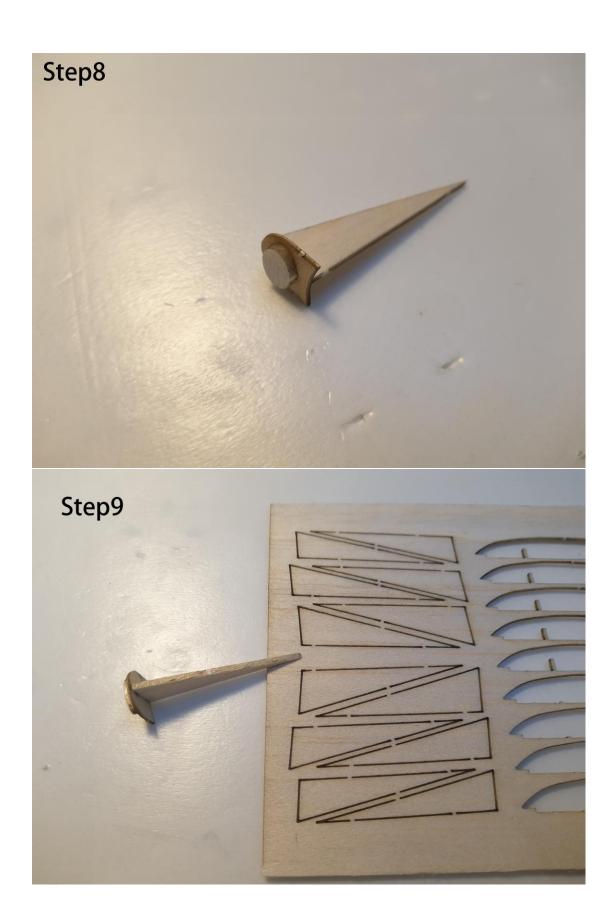

## **RAF SE5a- Kit Inventory**

- Wood Part: Balsa wood Sheets \*6, Basswood Sheets \*1
- Hardware Part: Carbon rod \* 2, Micro Hinge \* 1, Micro screw \* 20, Rubber wheel \* 2, Heat shrink tube\*1, Mini Magnet\*8
- O Paper Part: Installation drawings \*2, Covering tissue \* 1

## **Required Electronics**

- RC Transmitter with 3 or 4 channels
- Receiver/1.7g Micro servo
- Motor 8.5mm coreless motor with gearbox
- O Propeller, 5.5 in or 138mm prop /LiPo battery

Part1.Fuselage





































































**Part2.The wings** 





























































Attention: This plane suitable for both 3ch and 4ch flying, if you prefer to 3ch flying, please don't cut off the aileron.











Part3. Accessories













































**Part4. Electronics** 













This plane designed for both 3ch and 4ch flying. If you prefer to 4ch flying, please add a 1.7g liner servo for the aileron.



(Same way with the Fokker dr.1)





## Thank you for your purchase.









Micro scale series of TonyRay Aero Model Co.,Ltd

If you have any trouble or feedback, Please contact us

mailbox : 2721100643@qq.com