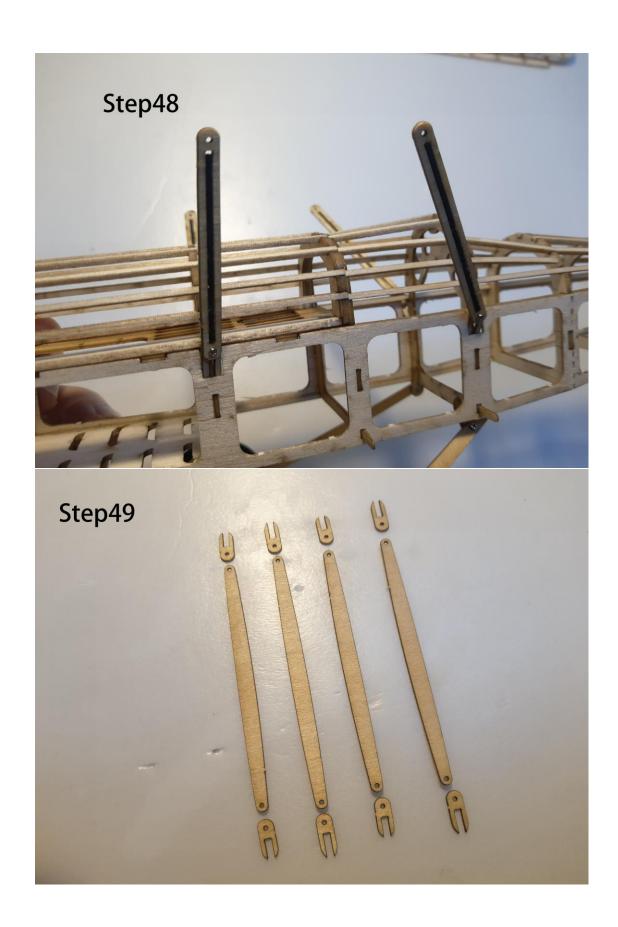

## **RAF SE5a Manual**





## **RAF SE5a- Kit Inventory**

- Wood Part: Balsa wood Sheets \*6, Basswood Sheets \*1
- Hardware Part: Carbon rod \* 2, Micro Hinge \* 1, Micro screw \* 20, Rubber wheel \* 2, Heat shrink tube\*1, Mini Magnet\*8
- O Paper Part: Installation drawings \*2, Covering tissue \* 1

## **Required Electronics**

- RC Transmitter with 3 or 4 channels
- Receiver/1.7g Micro servo
- Motor 8.5mm coreless motor with gearbox
- O Propeller, 5.5 in or 138mm prop /LiPo battery

Part1.Fuselage





































































**Part2.The wings** 





























































Attention: This plane suitable for both 3ch and 4ch flying, if you prefer to 3ch flying, please don't cut off the aileron.











Part3. Accessories













































**Part4. Electronics** 













This plane designed for both 3ch and 4ch flying. If you prefer to 4ch flying, please add a 1.7g liner servo for the aileron.



(Same way with the Fokker dr.1)





## Thank you for your purchase.









Micro scale series of TonyRay Aero Model Co.,Ltd

If you have any trouble or feedback, Please contact us

mailbox : 2721100643@qq.com