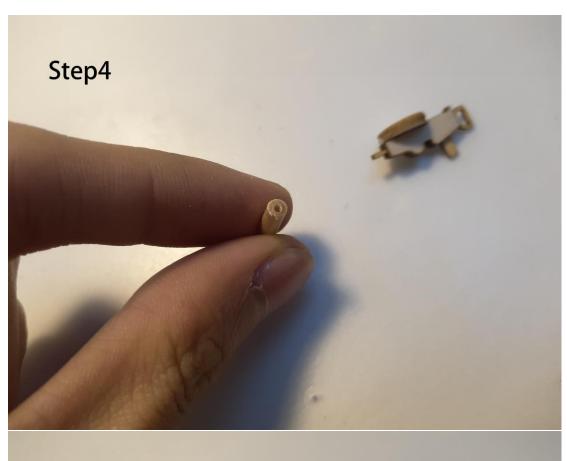

## **RAF SE5a- Kit Inventory**

- Wood Part: Balsa wood Sheets \*6, Basswood Sheets \*1
- Hardware Part: Carbon rod \* 2, Micro Hinge \* 1, Micro screw \* 20, Rubber wheel \* 2, Heat shrink tube\*1, Mini Magnet\*8
- O Paper Part: Installation drawings \*2, Covering tissue \* 1