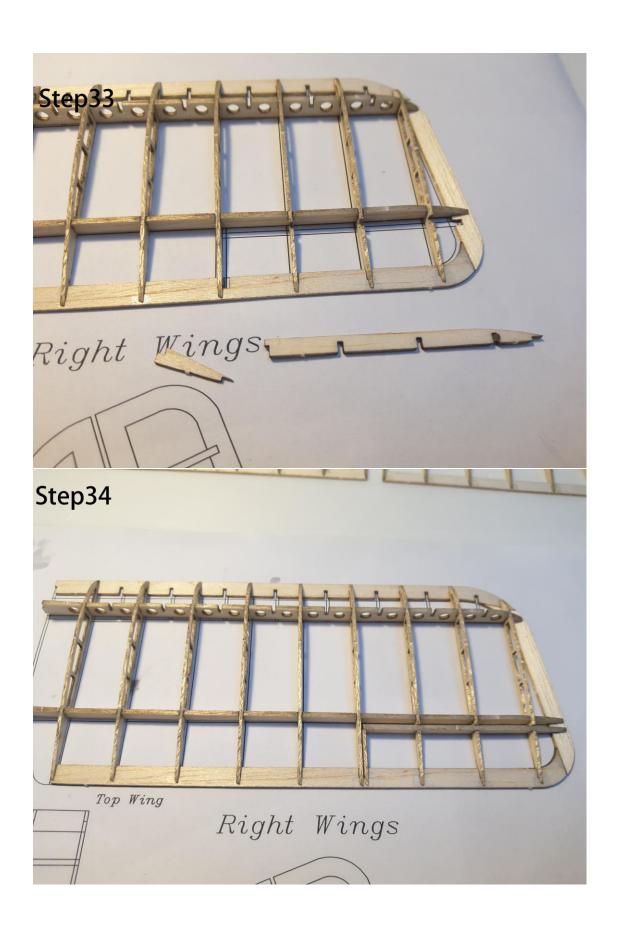

## **RAF SE5a Manual**





## **RAF SE5a- Kit Inventory**

- Wood Part: Balsa wood Sheets \*6, Basswood Sheets \*1
- Hardware Part: Carbon rod \* 2, Micro Hinge \* 1, Micro screw \* 20, Rubber wheel \* 2, Heat shrink tube\*1, Mini Magnet\*8
- O Paper Part: Installation drawings \*2, Covering tissue \* 1

## **Required Electronics**

- RC Transmitter with 3 or 4 channels
- Receiver/1.7g Micro servo
- Motor 8.5mm coreless motor with gearbox
- O Propeller, 5.5 in or 138mm prop /LiPo battery

Part1.Fuselage





































































**Part2.The wings** 





























































Attention: This plane suitable for both 3ch and 4ch flying, if you prefer to 3ch flying, please don't cut off the aileron.











Part3. Accessories













































**Part4. Electronics** 













This plane designed for both 3ch and 4ch flying. If you prefer to 4ch flying, please add a 1.7g liner servo for the aileron.



(Same way with the Fokker dr.1)





## Thank you for your purchase.









Micro scale series of TonyRay Aero Model Co.,Ltd

If you have any trouble or feedback, Please contact us

mailbox : 2721100643@qq.com