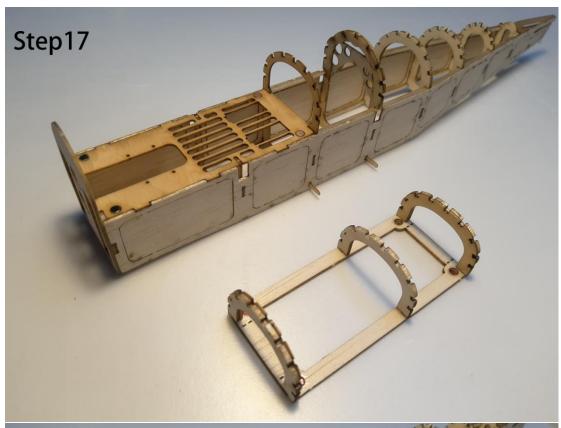

## **RAF SE5a Manual**





## **RAF SE5a- Kit Inventory**

- Wood Part: Balsa wood Sheets \*6, Basswood Sheets \*1
- Hardware Part: Carbon rod \* 2, Micro Hinge \* 1, Micro screw \* 20, Rubber wheel \* 2, Heat shrink tube\*1, Mini Magnet\*8
- O Paper Part: Installation drawings \*2, Covering tissue \* 1

## **Required Electronics**

- RC Transmitter with 3 or 4 channels
- Receiver/1.7g Micro servo
- Motor 8.5mm coreless motor with gearbox
- O Propeller, 5.5 in or 138mm prop /LiPo battery

Part1.Fuselage





































































**Part2.The wings** 





























































Attention: This plane suitable for both 3ch and 4ch flying, if you prefer to 3ch flying, please don't cut off the aileron.











Part3. Accessories













































**Part4. Electronics** 













This plane designed for both 3ch and 4ch flying. If you prefer to 4ch flying, please add a 1.7g liner servo for the aileron.



(Same way with the Fokker dr.1)





## Thank you for your purchase.









Micro scale series of TonyRay Aero Model Co.,Ltd

If you have any trouble or feedback, Please contact us

mailbox : 2721100643@qq.com