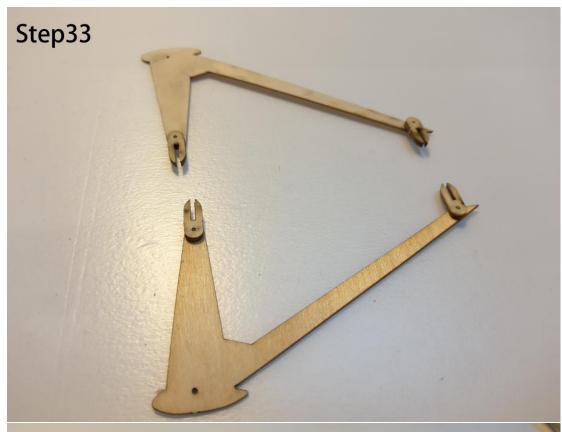

## **RAF SE5a Manual**





## **RAF SE5a- Kit Inventory**

- Wood Part: Balsa wood Sheets \*6, Basswood Sheets \*1
- Hardware Part: Carbon rod \* 2, Micro Hinge \* 1, Micro screw \* 20, Rubber wheel \* 2, Heat shrink tube\*1, Mini Magnet\*8
- O Paper Part: Installation drawings \*2, Covering tissue \* 1

## **Required Electronics**

- RC Transmitter with 3 or 4 channels
- Receiver/1.7g Micro servo
- Motor 8.5mm coreless motor with gearbox
- O Propeller, 5.5 in or 138mm prop /LiPo battery

Part1.Fuselage





































































**Part2.The wings** 





























































Attention: This plane suitable for both 3ch and 4ch flying, if you prefer to 3ch flying, please don't cut off the aileron.











Part3. Accessories













































**Part4. Electronics** 













This plane designed for both 3ch and 4ch flying. If you prefer to 4ch flying, please add a 1.7g liner servo for the aileron.



(Same way with the Fokker dr.1)





## Thank you for your purchase.









Micro scale series of TonyRay Aero Model Co.,Ltd

If you have any trouble or feedback, Please contact us

mailbox : 2721100643@qq.com