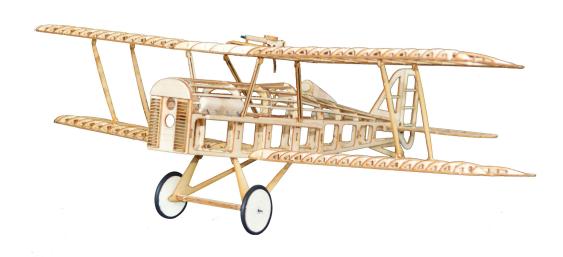

## **RAF SE5a- Kit Inventory**

- Wood Part: Balsa wood Sheets \*6, Basswood Sheets \*1
- Hardware Part: Carbon rod \* 2, Micro Hinge \* 1, Micro screw \* 20, Rubber wheel \* 2, Heat shrink tube\*1, Mini Magnet\*8
- O Paper Part: Installation drawings \*2, Covering tissue \* 1