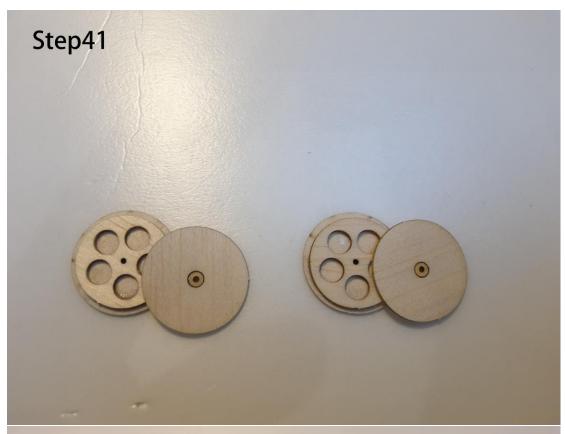

## **RAF SE5a- Kit Inventory**

- Wood Part: Balsa wood Sheets \*6, Basswood Sheets \*1
- Hardware Part: Carbon rod \* 2, Micro Hinge \* 1, Micro screw \* 20, Rubber wheel \* 2, Heat shrink tube\*1, Mini Magnet\*8
- O Paper Part: Installation drawings \*2, Covering tissue \* 1