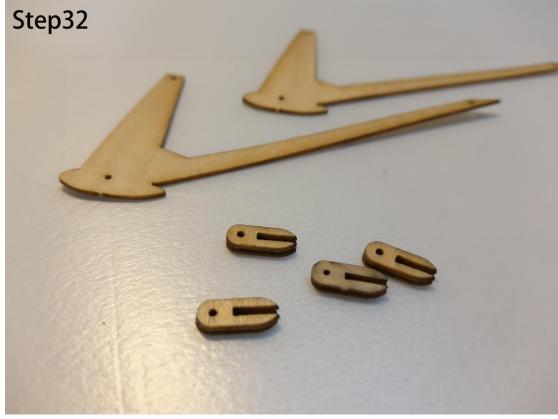

## **RAF SE5a Manual**





## **RAF SE5a- Kit Inventory**

- Wood Part: Balsa wood Sheets \*6, Basswood Sheets \*1
- Hardware Part: Carbon rod \* 2, Micro Hinge \* 1, Micro screw \* 20, Rubber wheel \* 2, Heat shrink tube\*1, Mini Magnet\*8
- O Paper Part: Installation drawings \*2, Covering tissue \* 1

## **Required Electronics**

- RC Transmitter with 3 or 4 channels
- Receiver/1.7g Micro servo
- Motor 8.5mm coreless motor with gearbox
- O Propeller, 5.5 in or 138mm prop /LiPo battery

Part1.Fuselage





































































**Part2.The wings** 





























































Attention: This plane suitable for both 3ch and 4ch flying, if you prefer to 3ch flying, please don't cut off the aileron.











Part3. Accessories













































**Part4. Electronics** 













This plane designed for both 3ch and 4ch flying. If you prefer to 4ch flying, please add a 1.7g liner servo for the aileron.



(Same way with the Fokker dr.1)





## Thank you for your purchase.









Micro scale series of TonyRay Aero Model Co.,Ltd

If you have any trouble or feedback, Please contact us

mailbox : 2721100643@qq.com