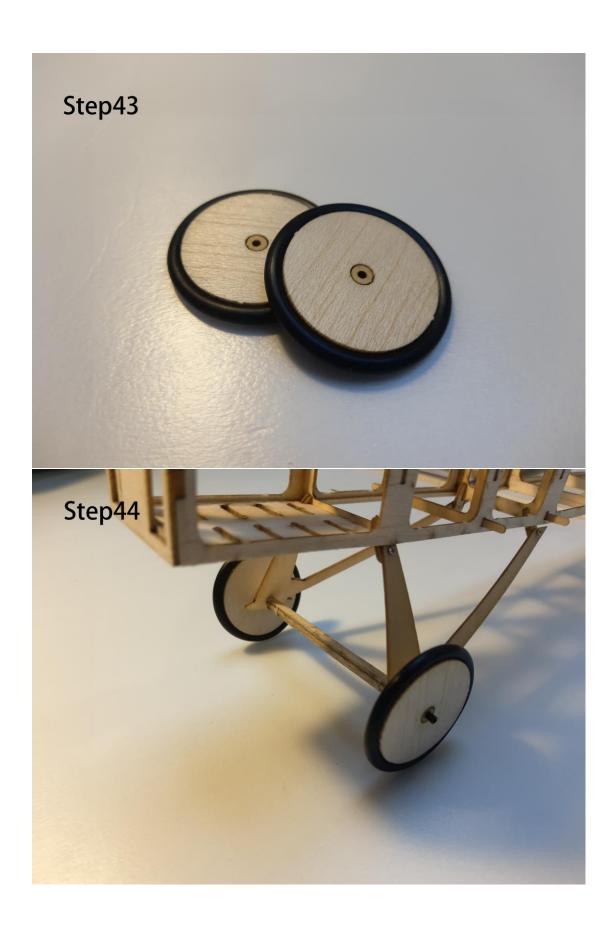

## **RAF SE5a- Kit Inventory**

- Wood Part: Balsa wood Sheets \*6, Basswood Sheets \*1
- Hardware Part: Carbon rod \* 2, Micro Hinge \* 1, Micro screw \* 20, Rubber wheel \* 2, Heat shrink tube\*1, Mini Magnet\*8
- O Paper Part: Installation drawings \*2, Covering tissue \* 1

(Same way with the Fokker dr.1)