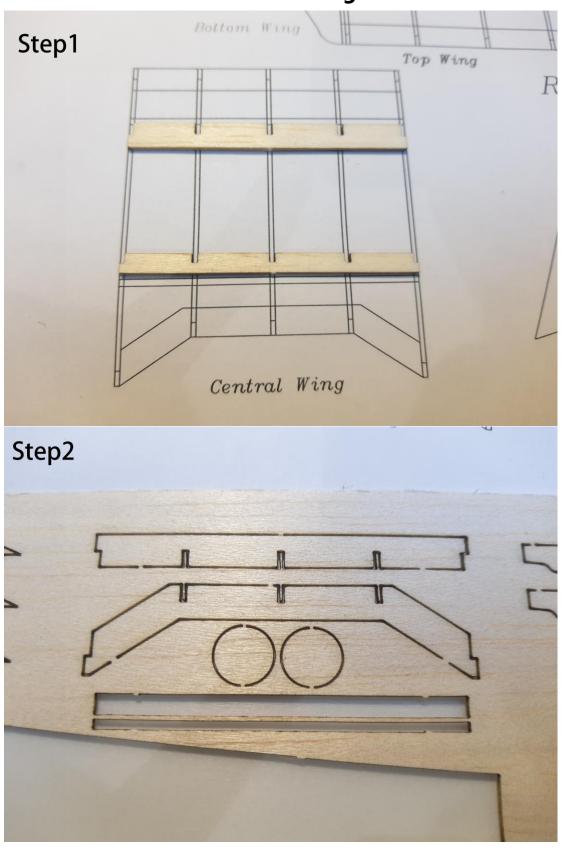

## **RAF SE5a- Kit Inventory**

- Wood Part: Balsa wood Sheets \*6, Basswood Sheets \*1
- Hardware Part: Carbon rod \* 2, Micro Hinge \* 1, Micro screw \* 20, Rubber wheel \* 2, Heat shrink tube\*1, Mini Magnet\*8
- O Paper Part: Installation drawings \*2, Covering tissue \* 1