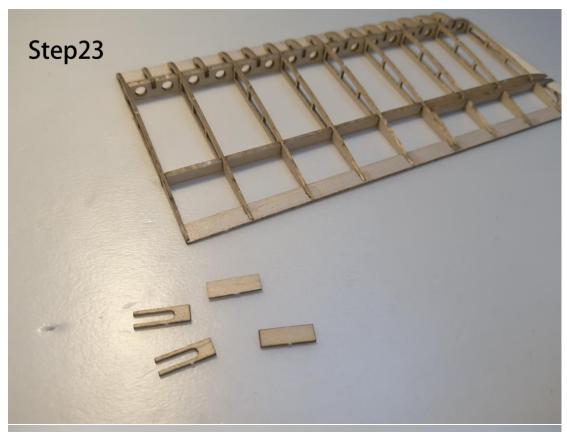

## **RAF SE5a Manual**





## **RAF SE5a- Kit Inventory**

- Wood Part: Balsa wood Sheets \*6, Basswood Sheets \*1
- Hardware Part: Carbon rod \* 2, Micro Hinge \* 1, Micro screw \* 20, Rubber wheel \* 2, Heat shrink tube\*1, Mini Magnet\*8
- O Paper Part: Installation drawings \*2, Covering tissue \* 1

## **Required Electronics**

- RC Transmitter with 3 or 4 channels
- Receiver/1.7g Micro servo
- Motor 8.5mm coreless motor with gearbox
- O Propeller, 5.5 in or 138mm prop /LiPo battery

Part1.Fuselage





































































**Part2.The wings** 





























































Attention: This plane suitable for both 3ch and 4ch flying, if you prefer to 3ch flying, please don't cut off the aileron.











Part3. Accessories













































**Part4. Electronics** 













This plane designed for both 3ch and 4ch flying. If you prefer to 4ch flying, please add a 1.7g liner servo for the aileron.



(Same way with the Fokker dr.1)





## Thank you for your purchase.









Micro scale series of TonyRay Aero Model Co.,Ltd

If you have any trouble or feedback, Please contact us

mailbox : 2721100643@qq.com