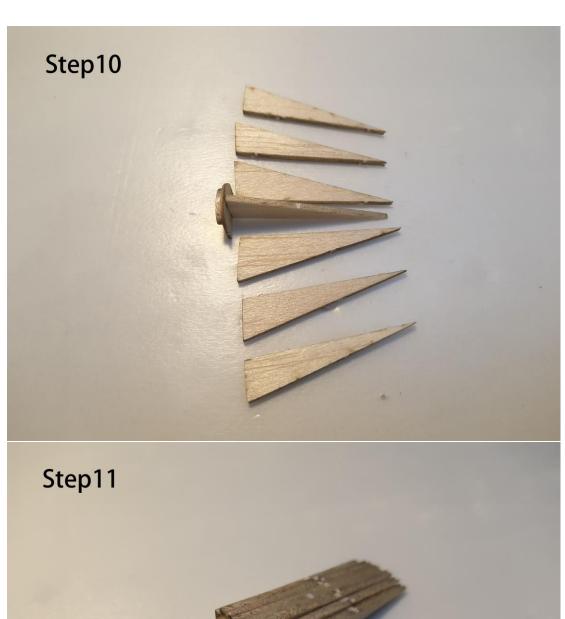

# **RAF SE5a- Kit Inventory**

- Wood Part: Balsa wood Sheets \*6, Basswood Sheets \*1
- Hardware Part: Carbon rod \* 2, Micro Hinge \* 1, Micro screw \* 20, Rubber wheel \* 2, Heat shrink tube\*1, Mini Magnet\*8
- O Paper Part: Installation drawings \*2, Covering tissue \* 1

## **Required Electronics**

- RC Transmitter with 3 or 4 channels
- Receiver/1.7g Micro servo
- Motor 8.5mm coreless motor with gearbox
- O Propeller, 5.5 in or 138mm prop /LiPo battery

Part1.Fuselage





































































**Part2.The wings** 





























































Attention: This plane suitable for both 3ch and 4ch flying, if you prefer to 3ch flying, please don't cut off the aileron.











Part3. Accessories













































**Part4. Electronics** 













This plane designed for both 3ch and 4ch flying. If you prefer to 4ch flying, please add a 1.7g liner servo for the aileron.



(Same way with the Fokker dr.1)





## Thank you for your purchase.









Micro scale series of TonyRay Aero Model Co.,Ltd

If you have any trouble or feedback, Please contact us

mailbox : 2721100643@qq.com