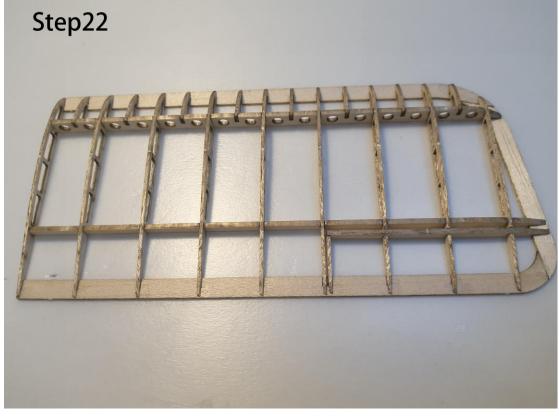

## **RAF SE5a Manual**





## **RAF SE5a- Kit Inventory**

- Wood Part: Balsa wood Sheets \*6, Basswood Sheets \*1
- Hardware Part: Carbon rod \* 2, Micro Hinge \* 1, Micro screw \* 20, Rubber wheel \* 2, Heat shrink tube\*1, Mini Magnet\*8
- O Paper Part: Installation drawings \*2, Covering tissue \* 1

## **Required Electronics**

- RC Transmitter with 3 or 4 channels
- Receiver/1.7g Micro servo
- Motor 8.5mm coreless motor with gearbox
- O Propeller, 5.5 in or 138mm prop /LiPo battery

Part1.Fuselage





































































**Part2.The wings** 





























































Attention: This plane suitable for both 3ch and 4ch flying, if you prefer to 3ch flying, please don't cut off the aileron.











Part3. Accessories













































**Part4. Electronics** 













This plane designed for both 3ch and 4ch flying. If you prefer to 4ch flying, please add a 1.7g liner servo for the aileron.



(Same way with the Fokker dr.1)





## Thank you for your purchase.









Micro scale series of TonyRay Aero Model Co.,Ltd

If you have any trouble or feedback, Please contact us

mailbox : 2721100643@qq.com