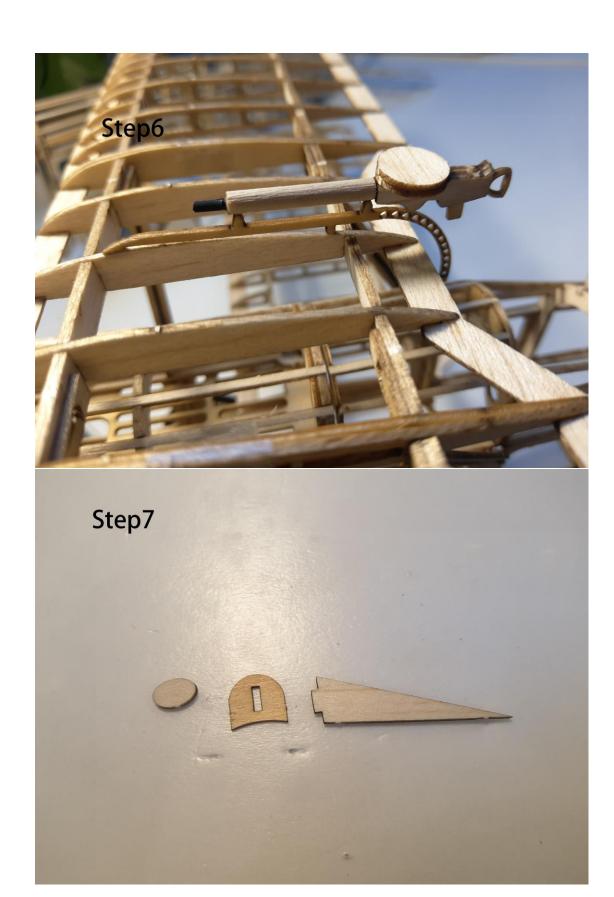

## **RAF SE5a- Kit Inventory**

- Wood Part: Balsa wood Sheets \*6, Basswood Sheets \*1
- Hardware Part: Carbon rod \* 2, Micro Hinge \* 1, Micro screw \* 20, Rubber wheel \* 2, Heat shrink tube\*1, Mini Magnet\*8
- O Paper Part: Installation drawings \*2, Covering tissue \* 1