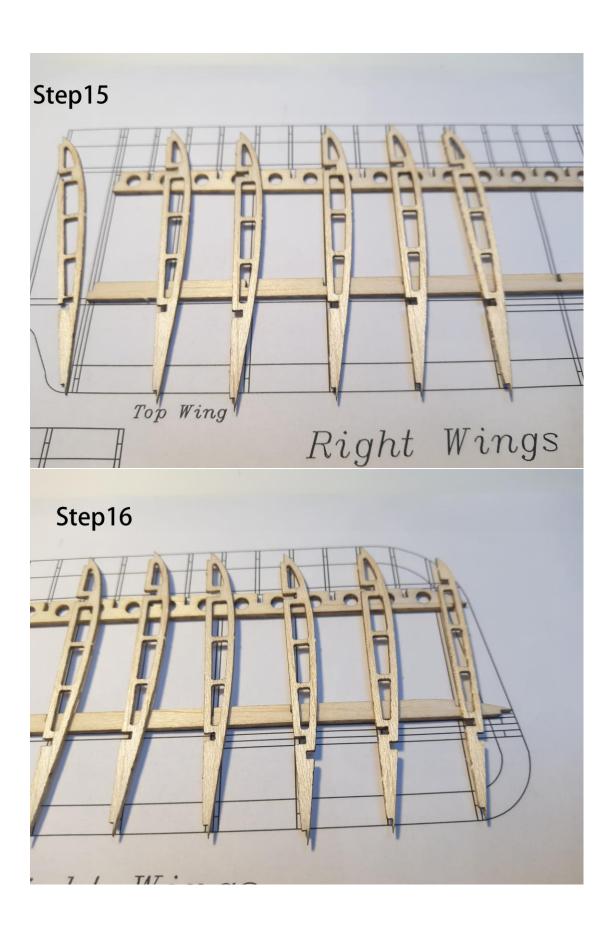

## **RAF SE5a Manual**





## **RAF SE5a- Kit Inventory**

- Wood Part: Balsa wood Sheets \*6, Basswood Sheets \*1
- Hardware Part: Carbon rod \* 2, Micro Hinge \* 1, Micro screw \* 20, Rubber wheel \* 2, Heat shrink tube\*1, Mini Magnet\*8
- O Paper Part: Installation drawings \*2, Covering tissue \* 1

## **Required Electronics**

- RC Transmitter with 3 or 4 channels
- Receiver/1.7g Micro servo
- Motor 8.5mm coreless motor with gearbox
- O Propeller, 5.5 in or 138mm prop /LiPo battery

Part1.Fuselage





































































**Part2.The wings** 





























































Attention: This plane suitable for both 3ch and 4ch flying, if you prefer to 3ch flying, please don't cut off the aileron.











Part3. Accessories













































**Part4. Electronics** 













This plane designed for both 3ch and 4ch flying. If you prefer to 4ch flying, please add a 1.7g liner servo for the aileron.



(Same way with the Fokker dr.1)





## Thank you for your purchase.









Micro scale series of TonyRay Aero Model Co.,Ltd

If you have any trouble or feedback, Please contact us

mailbox : 2721100643@qq.com