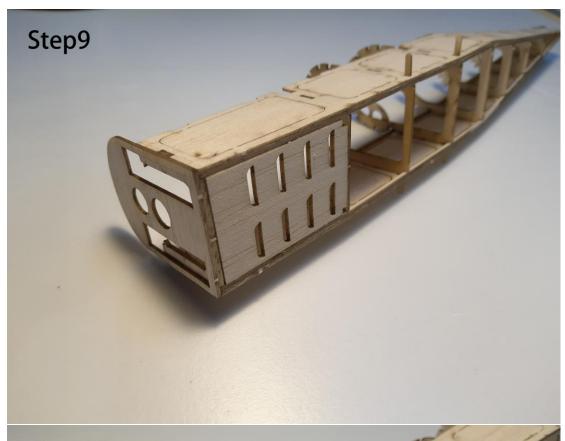

## **RAF SE5a Manual**





## **RAF SE5a- Kit Inventory**

- Wood Part: Balsa wood Sheets \*6, Basswood Sheets \*1
- Hardware Part: Carbon rod \* 2, Micro Hinge \* 1, Micro screw \* 20, Rubber wheel \* 2, Heat shrink tube\*1, Mini Magnet\*8
- O Paper Part: Installation drawings \*2, Covering tissue \* 1

## **Required Electronics**

- RC Transmitter with 3 or 4 channels
- Receiver/1.7g Micro servo
- Motor 8.5mm coreless motor with gearbox
- O Propeller, 5.5 in or 138mm prop /LiPo battery

Part1.Fuselage





































































**Part2.The wings** 





























































Attention: This plane suitable for both 3ch and 4ch flying, if you prefer to 3ch flying, please don't cut off the aileron.











Part3. Accessories













































**Part4. Electronics** 













This plane designed for both 3ch and 4ch flying. If you prefer to 4ch flying, please add a 1.7g liner servo for the aileron.



(Same way with the Fokker dr.1)





## Thank you for your purchase.









Micro scale series of TonyRay Aero Model Co.,Ltd

If you have any trouble or feedback, Please contact us

mailbox : 2721100643@qq.com