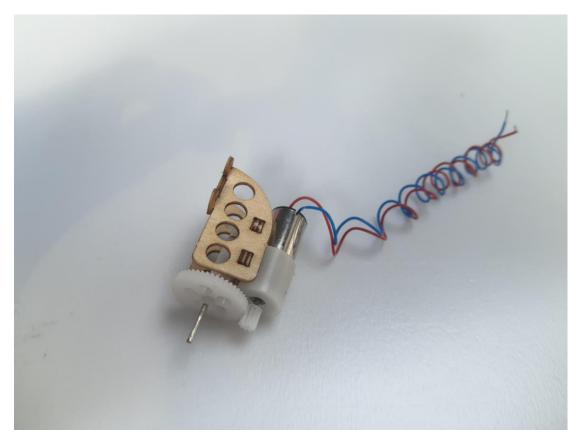

## **Required Electronics**

- RC Transmitter with 3 or 4 channels
- Receiver/1.7g Micro servo
- Motor 8.5mm coreless motor with gearbox
- O Propeller, 5.5 in or 138mm prop /LiPo battery

Part1.Fuselage

**Part2.The wings** 