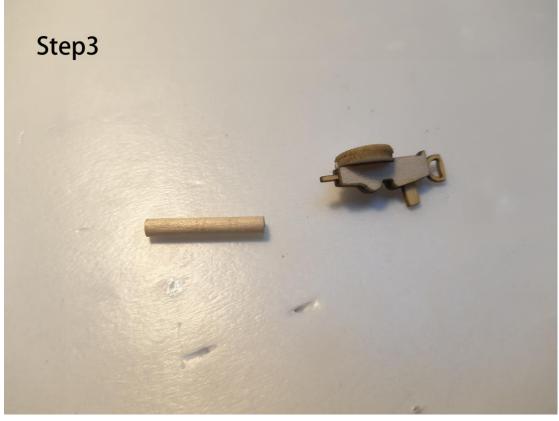

## **RAF SE5a- Kit Inventory**

- Wood Part: Balsa wood Sheets \*6, Basswood Sheets \*1
- Hardware Part: Carbon rod \* 2, Micro Hinge \* 1, Micro screw \* 20, Rubber wheel \* 2, Heat shrink tube\*1, Mini Magnet\*8
- O Paper Part: Installation drawings \*2, Covering tissue \* 1