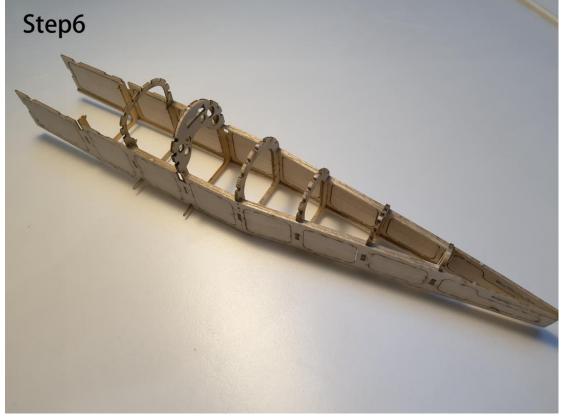

## **RAF SE5a Manual**





## **RAF SE5a- Kit Inventory**

- Wood Part: Balsa wood Sheets \*6, Basswood Sheets \*1
- Hardware Part: Carbon rod \* 2, Micro Hinge \* 1, Micro screw \* 20, Rubber wheel \* 2, Heat shrink tube\*1, Mini Magnet\*8
- O Paper Part: Installation drawings \*2, Covering tissue \* 1

## **Required Electronics**

- RC Transmitter with 3 or 4 channels
- Receiver/1.7g Micro servo
- Motor 8.5mm coreless motor with gearbox
- O Propeller, 5.5 in or 138mm prop /LiPo battery

Part1.Fuselage





































































**Part2.The wings** 





























































Attention: This plane suitable for both 3ch and 4ch flying, if you prefer to 3ch flying, please don't cut off the aileron.











Part3. Accessories













































**Part4. Electronics** 













This plane designed for both 3ch and 4ch flying. If you prefer to 4ch flying, please add a 1.7g liner servo for the aileron.



(Same way with the Fokker dr.1)





## Thank you for your purchase.









Micro scale series of TonyRay Aero Model Co.,Ltd

If you have any trouble or feedback, Please contact us

mailbox : 2721100643@qq.com