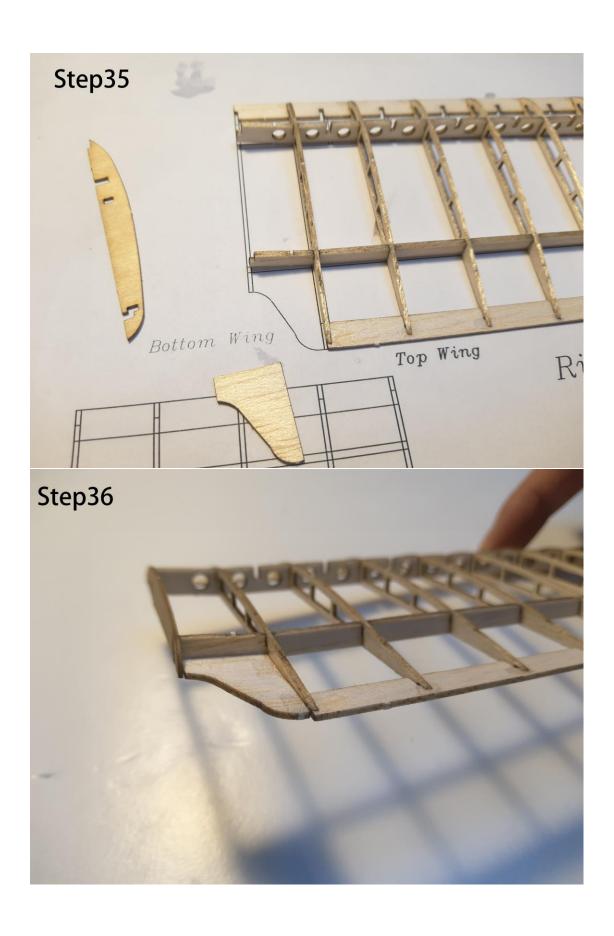

## **RAF SE5a Manual**





## **RAF SE5a- Kit Inventory**

- Wood Part: Balsa wood Sheets \*6, Basswood Sheets \*1
- Hardware Part: Carbon rod \* 2, Micro Hinge \* 1, Micro screw \* 20, Rubber wheel \* 2, Heat shrink tube\*1, Mini Magnet\*8
- O Paper Part: Installation drawings \*2, Covering tissue \* 1

## **Required Electronics**

- RC Transmitter with 3 or 4 channels
- Receiver/1.7g Micro servo
- Motor 8.5mm coreless motor with gearbox
- O Propeller, 5.5 in or 138mm prop /LiPo battery

Part1.Fuselage





































































**Part2.The wings** 





























































Attention: This plane suitable for both 3ch and 4ch flying, if you prefer to 3ch flying, please don't cut off the aileron.











Part3. Accessories













































**Part4. Electronics** 













This plane designed for both 3ch and 4ch flying. If you prefer to 4ch flying, please add a 1.7g liner servo for the aileron.



(Same way with the Fokker dr.1)





## Thank you for your purchase.









Micro scale series of TonyRay Aero Model Co.,Ltd

If you have any trouble or feedback, Please contact us

mailbox : 2721100643@qq.com