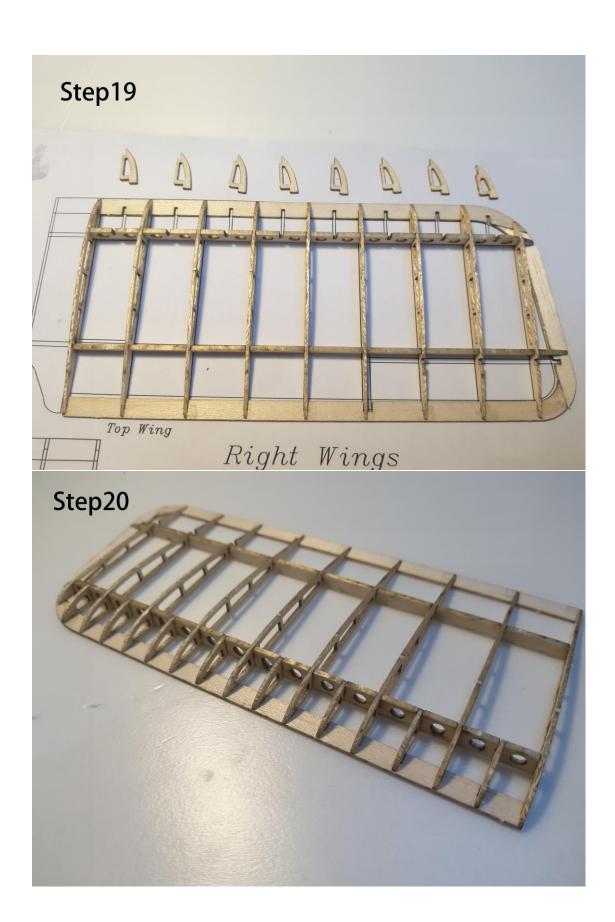

## **RAF SE5a Manual**





## **RAF SE5a- Kit Inventory**

- Wood Part: Balsa wood Sheets \*6, Basswood Sheets \*1
- Hardware Part: Carbon rod \* 2, Micro Hinge \* 1, Micro screw \* 20, Rubber wheel \* 2, Heat shrink tube\*1, Mini Magnet\*8
- O Paper Part: Installation drawings \*2, Covering tissue \* 1

## **Required Electronics**

- RC Transmitter with 3 or 4 channels
- Receiver/1.7g Micro servo
- Motor 8.5mm coreless motor with gearbox
- O Propeller, 5.5 in or 138mm prop /LiPo battery

Part1.Fuselage





































































**Part2.The wings** 





























































Attention: This plane suitable for both 3ch and 4ch flying, if you prefer to 3ch flying, please don't cut off the aileron.











Part3. Accessories













































**Part4. Electronics** 













This plane designed for both 3ch and 4ch flying. If you prefer to 4ch flying, please add a 1.7g liner servo for the aileron.



(Same way with the Fokker dr.1)





## Thank you for your purchase.









Micro scale series of TonyRay Aero Model Co.,Ltd

If you have any trouble or feedback, Please contact us

mailbox : 2721100643@qq.com