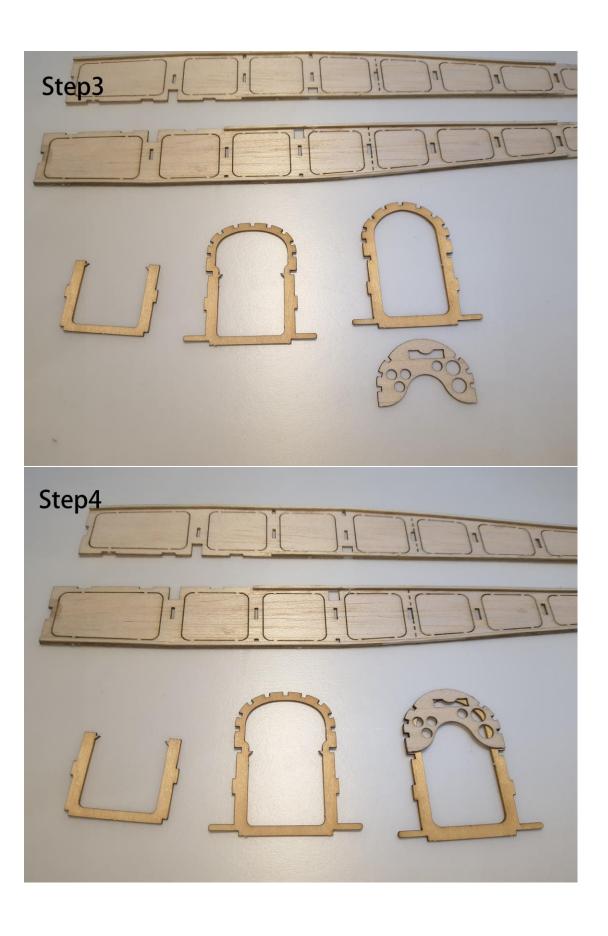

## **RAF SE5a- Kit Inventory**

- Wood Part: Balsa wood Sheets \*6, Basswood Sheets \*1
- Hardware Part: Carbon rod \* 2, Micro Hinge \* 1, Micro screw \* 20, Rubber wheel \* 2, Heat shrink tube\*1, Mini Magnet\*8
- O Paper Part: Installation drawings \*2, Covering tissue \* 1