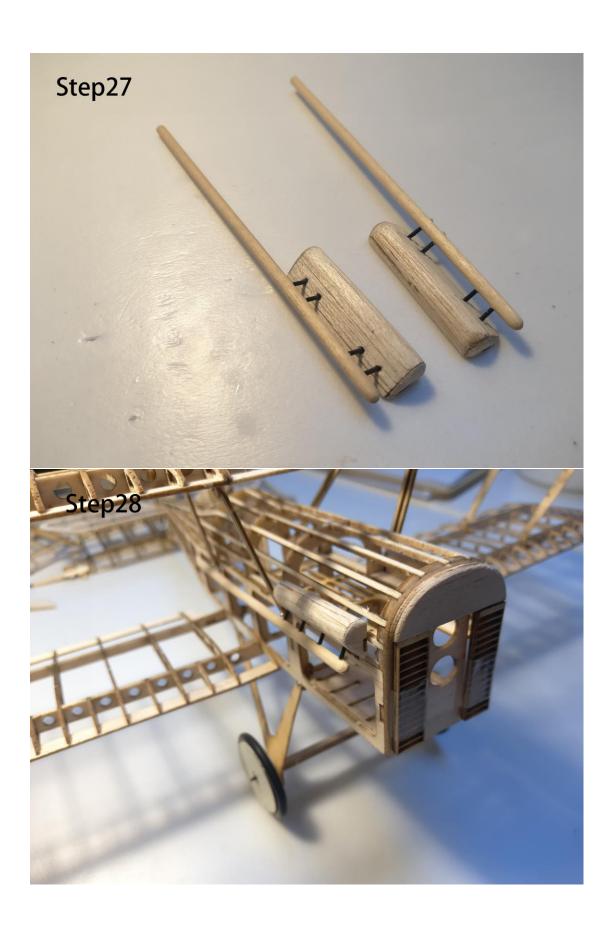

*

- Wood Part: Balsa wood Sheets \*6, Basswood Sheets \*1
- Hardware Part: Carbon rod \* 2, Micro Hinge \* 1, Micro screw \* 20, Rubber wheel \* 2, Heat shrink tube\*1, Mini Magnet\*8
- O Paper Part: Installation drawings \*2, Covering tissue \* 1

## **Required Electronics**

- RC Transmitter with 3 or 4 channels
- Receiver/1.7g Micro servo
- Motor 8.5mm coreless motor with gearbox
- O Propeller, 5.5 in or 138mm prop /LiPo battery

Part1.Fuselage





































































**Part2.The wings** 





























































Attention: This plane suitable for both 3ch and 4ch flying, if you prefer to 3ch flying, please don't cut off the aileron.











Part3. Accessories













































**Part4. Electronics** 













This plane designed for both 3ch and 4ch flying. If you prefer to 4ch flying, please add a 1.7g liner servo for the aileron.



(Same way with the Fokker dr.1)





## Thank you for your purchase.









Micro scale series of TonyRay Aero Model Co.,Ltd

If you have any trouble or feedback, Please contact us

mailbox : 2721100643@qq.com