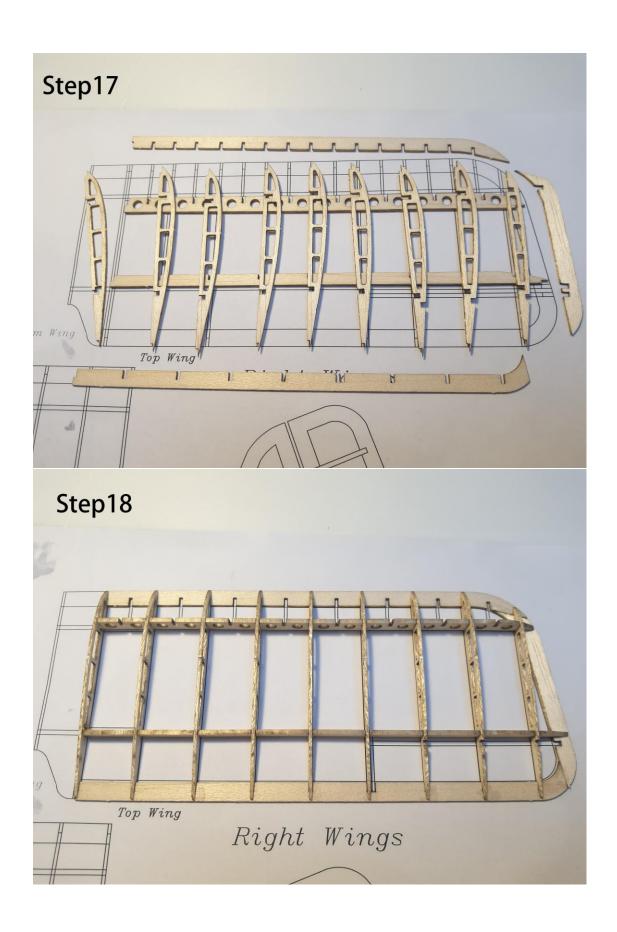

## **RAF SE5a Manual**





## **RAF SE5a- Kit Inventory**

- Wood Part: Balsa wood Sheets \*6, Basswood Sheets \*1
- Hardware Part: Carbon rod \* 2, Micro Hinge \* 1, Micro screw \* 20, Rubber wheel \* 2, Heat shrink tube\*1, Mini Magnet\*8
- O Paper Part: Installation drawings \*2, Covering tissue \* 1

## **Required Electronics**

- RC Transmitter with 3 or 4 channels
- Receiver/1.7g Micro servo
- Motor 8.5mm coreless motor with gearbox
- O Propeller, 5.5 in or 138mm prop /LiPo battery

Part1.Fuselage





































































**Part2.The wings** 





























































Attention: This plane suitable for both 3ch and 4ch flying, if you prefer to 3ch flying, please don't cut off the aileron.











Part3. Accessories













































**Part4. Electronics** 













This plane designed for both 3ch and 4ch flying. If you prefer to 4ch flying, please add a 1.7g liner servo for the aileron.



(Same way with the Fokker dr.1)





## Thank you for your purchase.









Micro scale series of TonyRay Aero Model Co.,Ltd

If you have any trouble or feedback, Please contact us

mailbox : 2721100643@qq.com