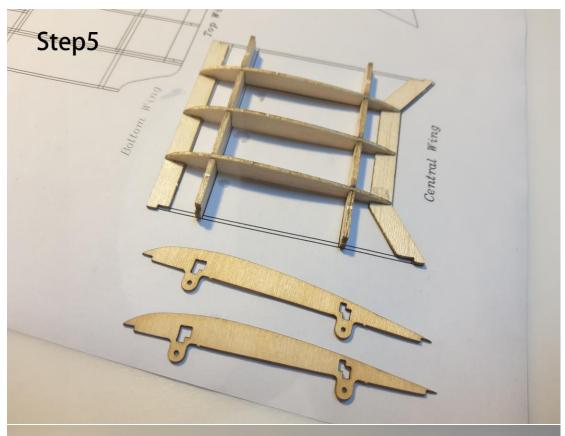

## **RAF SE5a Manual**





## **RAF SE5a- Kit Inventory**

- Wood Part: Balsa wood Sheets \*6, Basswood Sheets \*1
- Hardware Part: Carbon rod \* 2, Micro Hinge \* 1, Micro screw \* 20, Rubber wheel \* 2, Heat shrink tube\*1, Mini Magnet\*8
- O Paper Part: Installation drawings \*2, Covering tissue \* 1

## **Required Electronics**

- RC Transmitter with 3 or 4 channels
- Receiver/1.7g Micro servo
- Motor 8.5mm coreless motor with gearbox
- O Propeller, 5.5 in or 138mm prop /LiPo battery

Part1.Fuselage





































































**Part2.The wings** 





























































Attention: This plane suitable for both 3ch and 4ch flying, if you prefer to 3ch flying, please don't cut off the aileron.











Part3. Accessories













































**Part4. Electronics** 













This plane designed for both 3ch and 4ch flying. If you prefer to 4ch flying, please add a 1.7g liner servo for the aileron.



(Same way with the Fokker dr.1)





## Thank you for your purchase.









Micro scale series of TonyRay Aero Model Co.,Ltd

If you have any trouble or feedback, Please contact us

mailbox : 2721100643@qq.com