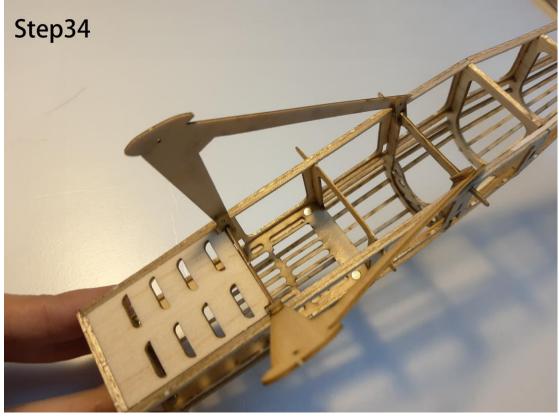

## **RAF SE5a Manual**





## **RAF SE5a- Kit Inventory**

- Wood Part: Balsa wood Sheets \*6, Basswood Sheets \*1
- Hardware Part: Carbon rod \* 2, Micro Hinge \* 1, Micro screw \* 20, Rubber wheel \* 2, Heat shrink tube\*1, Mini Magnet\*8
- O Paper Part: Installation drawings \*2, Covering tissue \* 1

## **Required Electronics**

- RC Transmitter with 3 or 4 channels
- Receiver/1.7g Micro servo
- Motor 8.5mm coreless motor with gearbox
- O Propeller, 5.5 in or 138mm prop /LiPo battery

Part1.Fuselage





































































**Part2.The wings** 





























































Attention: This plane suitable for both 3ch and 4ch flying, if you prefer to 3ch flying, please don't cut off the aileron.











Part3. Accessories













































**Part4. Electronics** 













This plane designed for both 3ch and 4ch flying. If you prefer to 4ch flying, please add a 1.7g liner servo for the aileron.



(Same way with the Fokker dr.1)





## Thank you for your purchase.









Micro scale series of TonyRay Aero Model Co.,Ltd

If you have any trouble or feedback, Please contact us

mailbox : 2721100643@qq.com