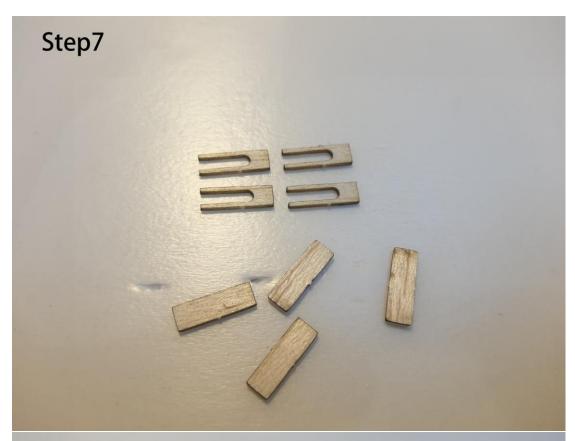

## **RAF SE5a Manual**





## **RAF SE5a- Kit Inventory**

- Wood Part: Balsa wood Sheets \*6, Basswood Sheets \*1
- Hardware Part: Carbon rod \* 2, Micro Hinge \* 1, Micro screw \* 20, Rubber wheel \* 2, Heat shrink tube\*1, Mini Magnet\*8
- O Paper Part: Installation drawings \*2, Covering tissue \* 1

## **Required Electronics**

- RC Transmitter with 3 or 4 channels
- Receiver/1.7g Micro servo
- Motor 8.5mm coreless motor with gearbox
- O Propeller, 5.5 in or 138mm prop /LiPo battery

Part1.Fuselage





































































**Part2.The wings** 





























































Attention: This plane suitable for both 3ch and 4ch flying, if you prefer to 3ch flying, please don't cut off the aileron.











Part3. Accessories













































**Part4. Electronics** 













This plane designed for both 3ch and 4ch flying. If you prefer to 4ch flying, please add a 1.7g liner servo for the aileron.



(Same way with the Fokker dr.1)





## Thank you for your purchase.









Micro scale series of TonyRay Aero Model Co.,Ltd

If you have any trouble or feedback, Please contact us

mailbox : 2721100643@qq.com