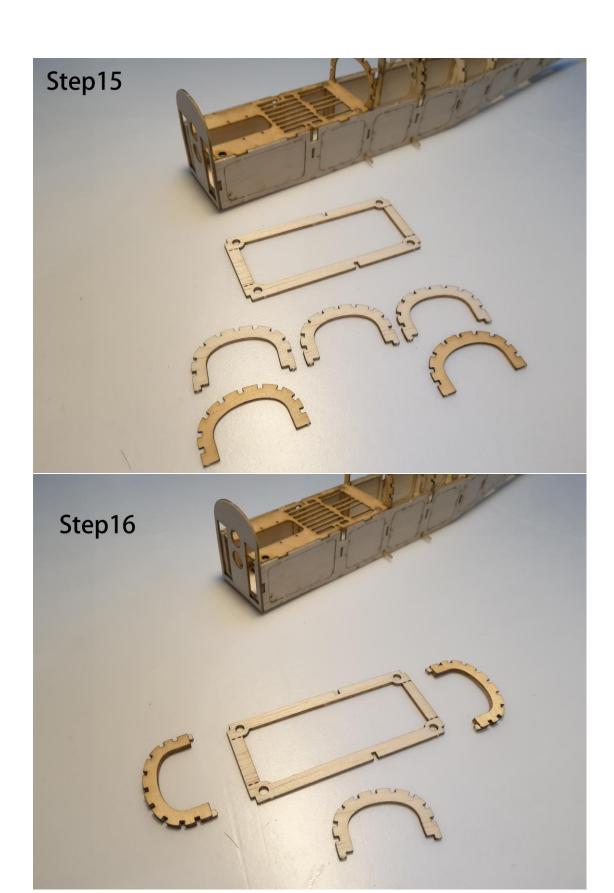

## **RAF SE5a Manual**





## **RAF SE5a- Kit Inventory**

- Wood Part: Balsa wood Sheets \*6, Basswood Sheets \*1
- Hardware Part: Carbon rod \* 2, Micro Hinge \* 1, Micro screw \* 20, Rubber wheel \* 2, Heat shrink tube\*1, Mini Magnet\*8
- O Paper Part: Installation drawings \*2, Covering tissue \* 1

## **Required Electronics**

- RC Transmitter with 3 or 4 channels
- Receiver/1.7g Micro servo
- Motor 8.5mm coreless motor with gearbox
- O Propeller, 5.5 in or 138mm prop /LiPo battery

Part1.Fuselage





































































**Part2.The wings** 





























































Attention: This plane suitable for both 3ch and 4ch flying, if you prefer to 3ch flying, please don't cut off the aileron.











Part3. Accessories













































**Part4. Electronics** 













This plane designed for both 3ch and 4ch flying. If you prefer to 4ch flying, please add a 1.7g liner servo for the aileron.



(Same way with the Fokker dr.1)





## Thank you for your purchase.









Micro scale series of TonyRay Aero Model Co.,Ltd

If you have any trouble or feedback, Please contact us

mailbox : 2721100643@qq.com