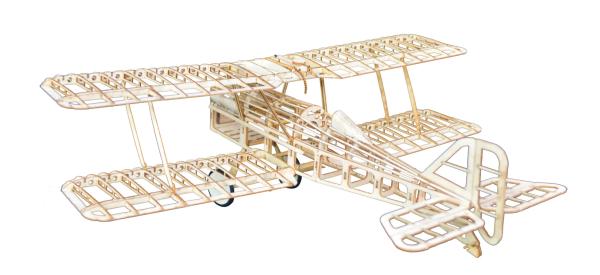

Installation drawings \*2, Covering tissue \* 1

## **Required Electronics**

- RC Transmitter with 3 or 4 channels
- Receiver/1.7g Micro servo
- Motor 8.5mm coreless motor with gearbox
- O Propeller, 5.5 in or 138mm prop /LiPo battery

Part1.Fuselage





































































**Part2.The wings** 





























































Attention: This plane suitable for both 3ch and 4ch flying, if you prefer to 3ch flying, please don't cut off the aileron.











Part3. Accessories













































**Part4. Electronics** 













This plane designed for both 3ch and 4ch flying. If you prefer to 4ch flying, please add a 1.7g liner servo for the aileron.



(Same way with the Fokker dr.1)





## Thank you for your purchase.









Micro scale series of TonyRay Aero Model Co.,Ltd

If you have any trouble or feedback, Please contact us

mailbox : 2721100643@qq.com