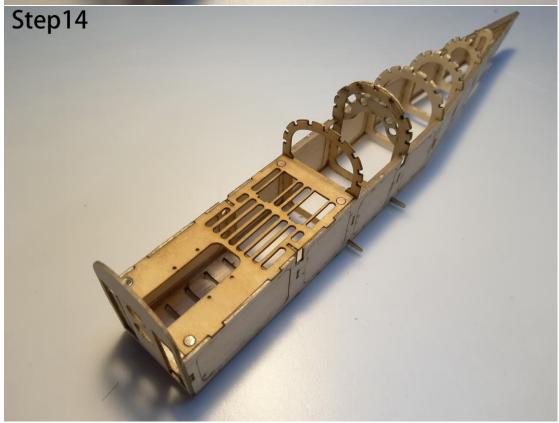

## **RAF SE5a Manual**





## **RAF SE5a- Kit Inventory**

- Wood Part: Balsa wood Sheets \*6, Basswood Sheets \*1
- Hardware Part: Carbon rod \* 2, Micro Hinge \* 1, Micro screw \* 20, Rubber wheel \* 2, Heat shrink tube\*1, Mini Magnet\*8
- O Paper Part: Installation drawings \*2, Covering tissue \* 1

## **Required Electronics**

- RC Transmitter with 3 or 4 channels
- Receiver/1.7g Micro servo
- Motor 8.5mm coreless motor with gearbox
- O Propeller, 5.5 in or 138mm prop /LiPo battery

Part1.Fuselage





































































**Part2.The wings** 





























































Attention: This plane suitable for both 3ch and 4ch flying, if you prefer to 3ch flying, please don't cut off the aileron.











Part3. Accessories













































**Part4. Electronics** 













This plane designed for both 3ch and 4ch flying. If you prefer to 4ch flying, please add a 1.7g liner servo for the aileron.



(Same way with the Fokker dr.1)





## Thank you for your purchase.









Micro scale series of TonyRay Aero Model Co.,Ltd

If you have any trouble or feedback, Please contact us

mailbox : 2721100643@qq.com