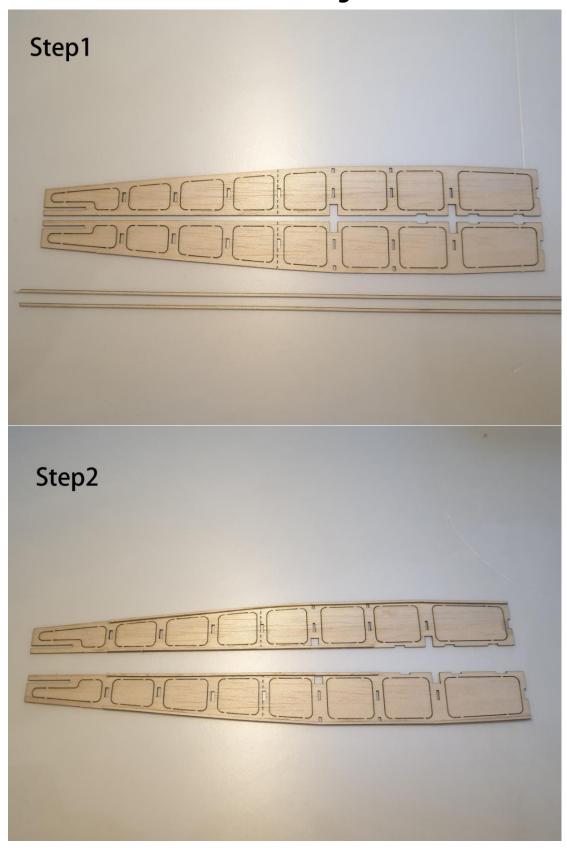

## **RAF SE5a- Kit Inventory**

- Wood Part: Balsa wood Sheets \*6, Basswood Sheets \*1
- Hardware Part: Carbon rod \* 2, Micro Hinge \* 1, Micro screw \* 20, Rubber wheel \* 2, Heat shrink tube\*1, Mini Magnet\*8
- O Paper Part: Installation drawings \*2, Covering tissue \* 1