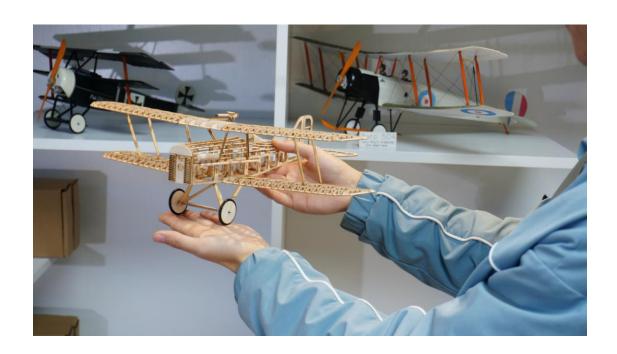

## **RAF SE5a Manual**

## **RAF SE5a- Kit Inventory**

- Wood Part: Balsa wood Sheets \*6, Basswood Sheets \*1
- Hardware Part: Carbon rod \* 2, Micro Hinge \* 1, Micro screw \* 20, Rubber wheel \* 2, Heat shrink tube\*1, Mini Magnet\*8
- O Paper Part: Installation drawings \*2, Covering tissue \* 1

## **Required Electronics**

- RC Transmitter with 3 or 4 channels
- Receiver/1.7g Micro servo
- Motor 8.5mm coreless motor with gearbox
- O Propeller, 5.5 in or 138mm prop /LiPo battery

Part1.Fuselage

**Part2.The wings** 