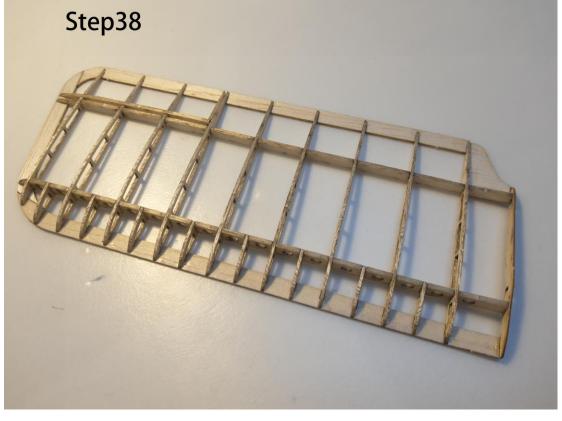

## **RAF SE5a Manual**





## **RAF SE5a- Kit Inventory**

- Wood Part: Balsa wood Sheets \*6, Basswood Sheets \*1
- Hardware Part: Carbon rod \* 2, Micro Hinge \* 1, Micro screw \* 20, Rubber wheel \* 2, Heat shrink tube\*1, Mini Magnet\*8
- O Paper Part: Installation drawings \*2, Covering tissue \* 1

## **Required Electronics**

- RC Transmitter with 3 or 4 channels
- Receiver/1.7g Micro servo
- Motor 8.5mm coreless motor with gearbox
- O Propeller, 5.5 in or 138mm prop /LiPo battery

Part1.Fuselage





































































**Part2.The wings** 





























































Attention: This plane suitable for both 3ch and 4ch flying, if you prefer to 3ch flying, please don't cut off the aileron.











Part3. Accessories













































**Part4. Electronics** 













This plane designed for both 3ch and 4ch flying. If you prefer to 4ch flying, please add a 1.7g liner servo for the aileron.



(Same way with the Fokker dr.1)





## Thank you for your purchase.









Micro scale series of TonyRay Aero Model Co.,Ltd

If you have any trouble or feedback, Please contact us

mailbox : 2721100643@qq.com