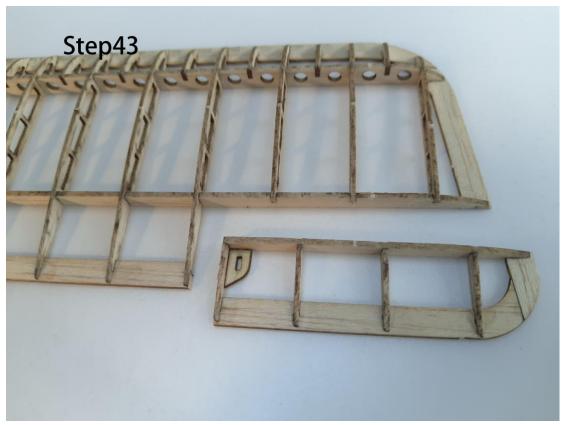

## **Required Electronics**

- RC Transmitter with 3 or 4 channels
- Receiver/1.7g Micro servo
- Motor 8.5mm coreless motor with gearbox
- O Propeller, 5.5 in or 138mm prop /LiPo battery

Part1.Fuselage

**Part2.The wings** 