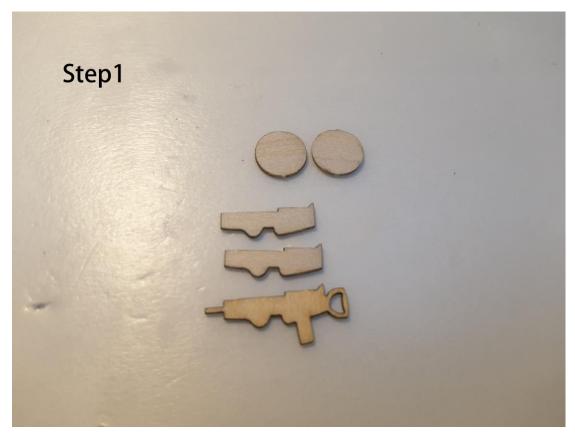

anual**





## **RAF SE5a- Kit Inventory**

- Wood Part: Balsa wood Sheets \*6, Basswood Sheets \*1
- Hardware Part: Carbon rod \* 2, Micro Hinge \* 1, Micro screw \* 20, Rubber wheel \* 2, Heat shrink tube\*1, Mini Magnet\*8
- O Paper Part: Installation drawings \*2, Covering tissue \* 1

## **Required Electronics**

- RC Transmitter with 3 or 4 channels
- Receiver/1.7g Micro servo
- Motor 8.5mm coreless motor with gearbox
- O Propeller, 5.5 in or 138mm prop /LiPo battery

Part1.Fuselage





































































**Part2.The wings** 





























































Attention: This plane suitable for both 3ch and 4ch flying, if you prefer to 3ch flying, please don't cut off the aileron.











Part3. Accessories













































**Part4. Electronics** 













This plane designed for both 3ch and 4ch flying. If you prefer to 4ch flying, please add a 1.7g liner servo for the aileron.



(Same way with the Fokker dr.1)





## Thank you for your purchase.









Micro scale series of TonyRay Aero Model Co.,Ltd

If you have any trouble or feedback, Please contact us

mailbox : 2721100643@qq.com