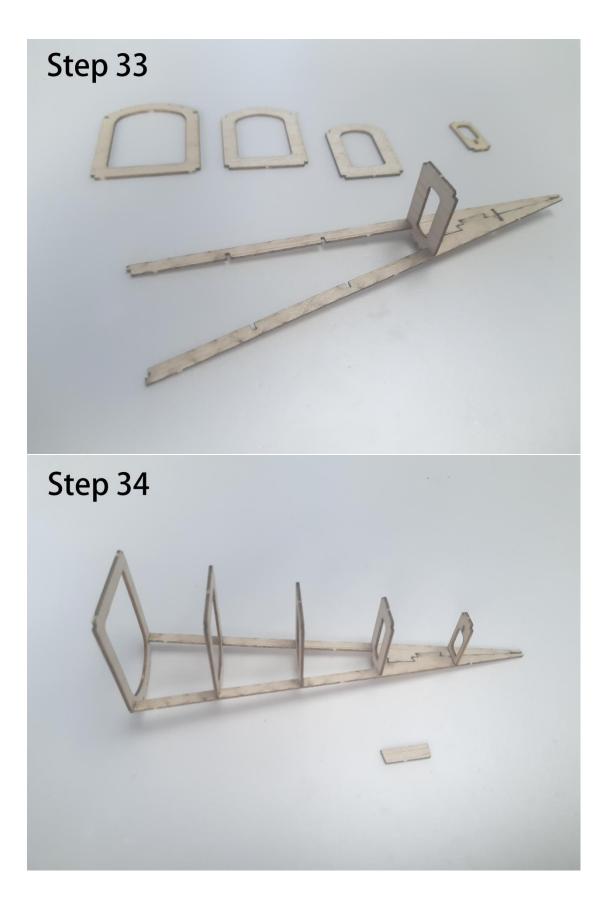

## Fokker Dr.1 Manual





## Fokker Dr.1 - Kit Inventory

- Wood Part: Balsa wood Sheets \*4, Basswood Sheets \*1
- Hardware Part: Carbon rod \* 2, Micro Hinge \* 1, Micro screw \* 20, Rubber wheel \* 2, Heat shrink tube\*1, Mini Magnet\*8
- O Paper Part: Installation drawings \*3, Covering tissue \* 1

## Required Electronics

- O RC Transmitter with at least 4 channels
- Receiver/1.7g Micro servo
- O Motor 8.5mm coreless motor with gearbox
- O Propeller, 5.5 in or 138mm prop /LiPo battery

Please read the manual completely before building the model.

○ When the main parts are completed (such as the wing, tail, and fuselage), please do not bond them directly. It is recommended to cover them with the tissue first, and then combine them.

















































































































Part3: Electronics















## Thank you for your purchase.





Micro scale series of TonyRay Aero Model Co.,Ltd

If you have any trouble or feedback, Please contact us

mailbox : 2721100643@qq.com