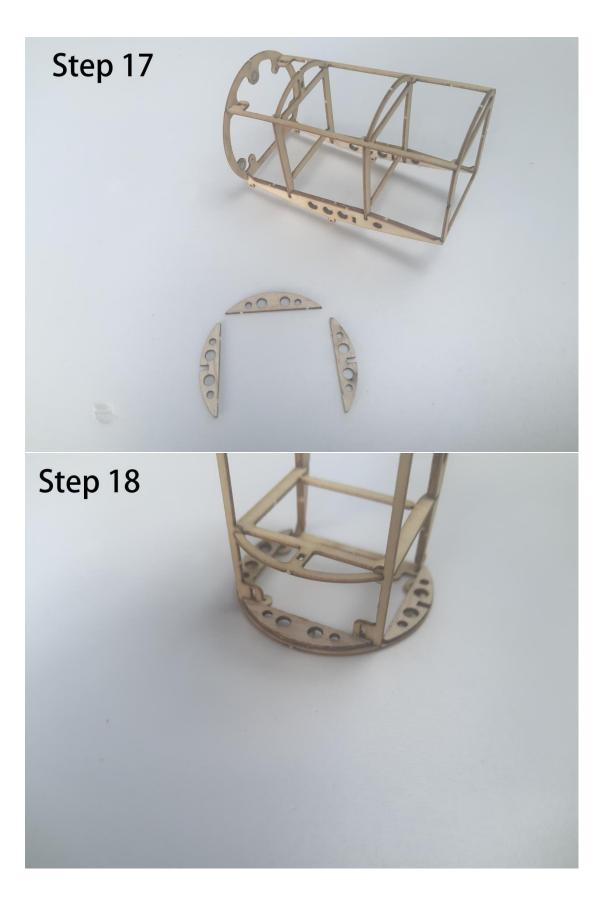

## Fokker Dr.1 Manual





## Fokker Dr.1 - Kit Inventory

- Wood Part: Balsa wood Sheets \*4, Basswood Sheets \*1
- Hardware Part: Carbon rod \* 2, Micro Hinge \* 1, Micro screw \* 20, Rubber wheel \* 2, Heat shrink tube\*1, Mini Magnet\*8
- O Paper Part: Installation drawings \*3, Covering tissue \* 1

## Required Electronics

- O RC Transmitter with at least 4 channels
- Receiver/1.7g Micro servo
- O Motor 8.5mm coreless motor with gearbox
- O Propeller, 5.5 in or 138mm prop /LiPo battery

Please read the manual completely before building the model.

○ When the main parts are completed (such as the wing, tail, and fuselage), please do not bond them directly. It is recommended to cover them with the tissue first, and then combine them.

















































































































Part3: Electronics















## Thank you for your purchase.





Micro scale series of TonyRay Aero Model Co.,Ltd

If you have any trouble or feedback, Please contact us

mailbox : 2721100643@qq.com