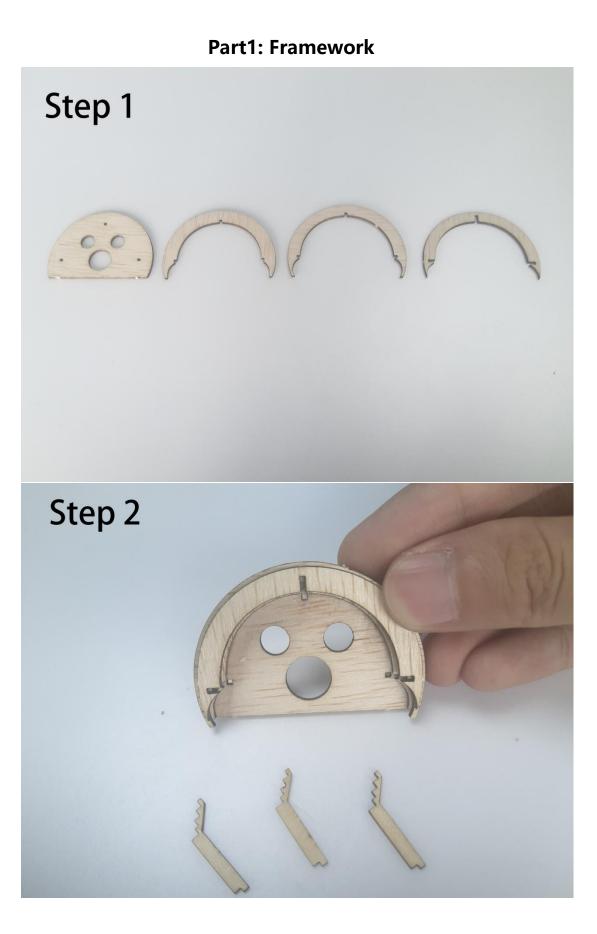

## Fokker Dr.1 Manual





## Fokker Dr.1 - Kit Inventory

- Wood Part: Balsa wood Sheets \*4, Basswood Sheets \*1
- Hardware Part: Carbon rod \* 2, Micro Hinge \* 1, Micro screw \* 20, Rubber wheel \* 2, Heat shrink tube\*1, Mini Magnet\*8
- O Paper Part: Installation drawings \*3, Covering tissue \* 1

## Required Electronics

- O RC Transmitter with at least 4 channels
- Receiver/1.7g Micro servo
- O Motor 8.5mm coreless motor with gearbox
- O Propeller, 5.5 in or 138mm prop /LiPo battery

Please read the manual completely before building the model.

○ When the main parts are completed (such as the wing, tail, and fuselage), please do not bond them directly. It is recommended to cover them with the tissue first, and then combine them.

















































































































Part3: Electronics















## Thank you for your purchase.





Micro scale series of TonyRay Aero Model Co.,Ltd

If you have any trouble or feedback, Please contact us

mailbox : 2721100643@qq.com