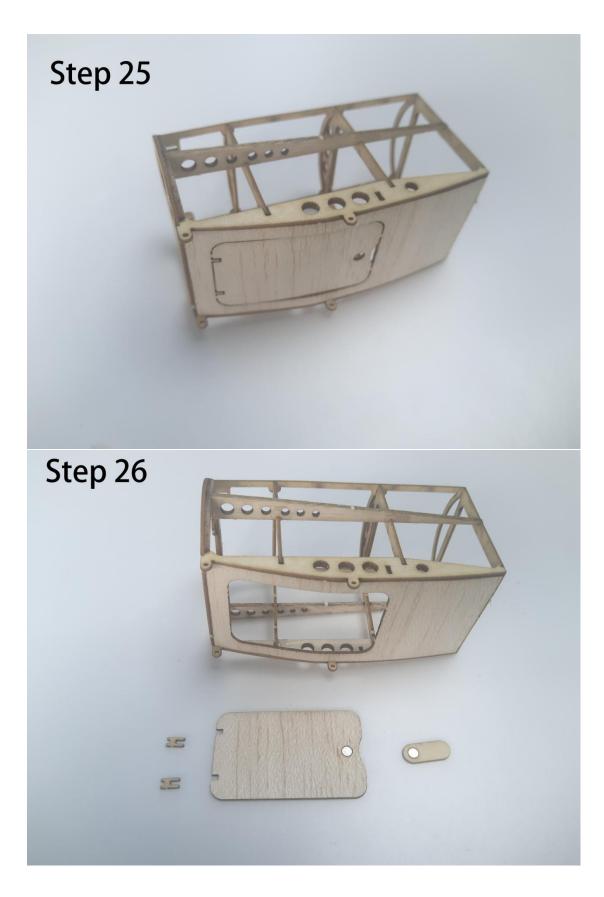

## Fokker Dr.1 Manual





## Fokker Dr.1 - Kit Inventory

- Wood Part: Balsa wood Sheets \*4, Basswood Sheets \*1
- Hardware Part: Carbon rod \* 2, Micro Hinge \* 1, Micro screw \* 20, Rubber wheel \* 2, Heat shrink tube\*1, Mini Magnet\*8
- O Paper Part: Installation drawings \*3, Covering tissue \* 1

## Required Electronics

- O RC Transmitter with at least 4 channels
- Receiver/1.7g Micro servo
- O Motor 8.5mm coreless motor with gearbox
- O Propeller, 5.5 in or 138mm prop /LiPo battery

Please read the manual completely before building the model.

○ When the main parts are completed (such as the wing, tail, and fuselage), please do not bond them directly. It is recommended to cover them with the tissue first, and then combine them.

















































































































Part3: Electronics















## Thank you for your purchase.





Micro scale series of TonyRay Aero Model Co.,Ltd

If you have any trouble or feedback, Please contact us

mailbox : 2721100643@qq.com