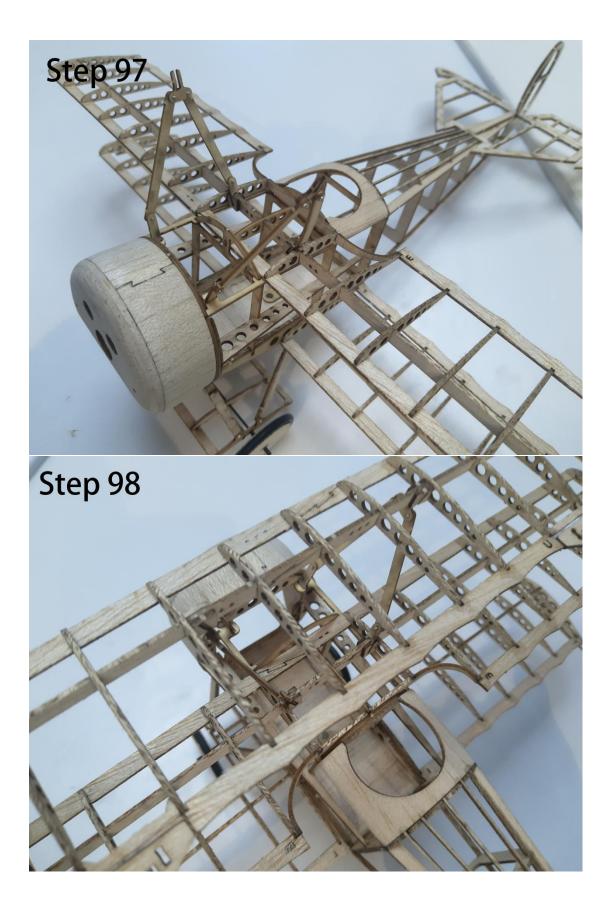

it Inventory

- Wood Part: Balsa wood Sheets \*4, Basswood Sheets \*1
- Hardware Part: Carbon rod \* 2, Micro Hinge \* 1, Micro screw \* 20, Rubber wheel \* 2, Heat shrink tube\*1, Mini Magnet\*8
- O Paper Part: Installation drawings \*3, Covering tissue \* 1

## Required Electronics

- O RC Transmitter with at least 4 channels
- Receiver/1.7g Micro servo
- O Motor 8.5mm coreless motor with gearbox
- O Propeller, 5.5 in or 138mm prop /LiPo battery

Please read the manual completely before building the model.

○ When the main parts are completed (such as the wing, tail, and fuselage), please do not bond them directly. It is recommended to cover them with the tissue first, and then combine them.

















































































































Part3: Electronics















## Thank you for your purchase.





Micro scale series of TonyRay Aero Model Co.,Ltd

If you have any trouble or feedback, Please contact us

mailbox : 2721100643@qq.com