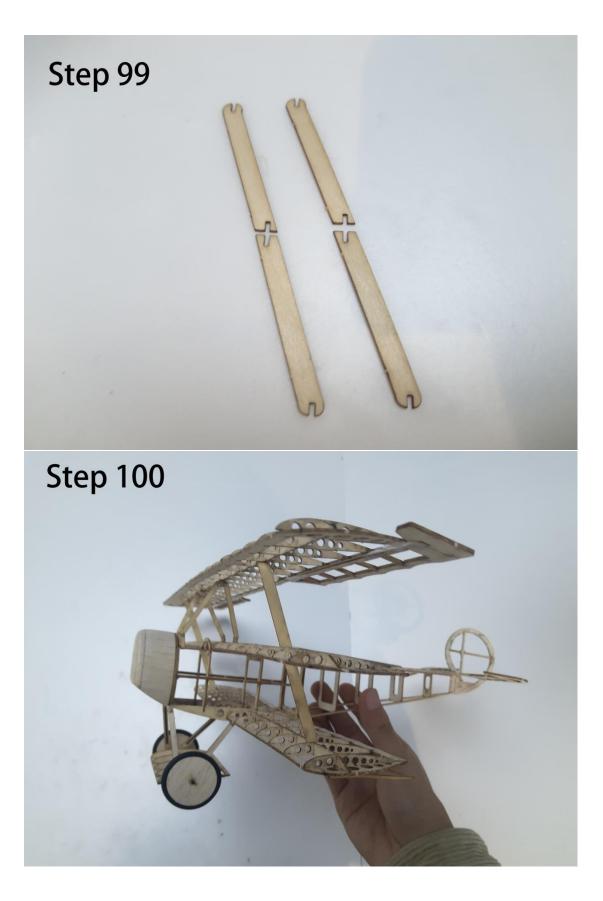

Inventory

- Wood Part: Balsa wood Sheets \*4, Basswood Sheets \*1
- Hardware Part: Carbon rod \* 2, Micro Hinge \* 1, Micro screw \* 20, Rubber wheel \* 2, Heat shrink tube\*1, Mini Magnet\*8
- O Paper Part: Installation drawings \*3, Covering tissue \* 1

## Required Electronics

- O RC Transmitter with at least 4 channels
- Receiver/1.7g Micro servo
- O Motor 8.5mm coreless motor with gearbox
- O Propeller, 5.5 in or 138mm prop /LiPo battery

Please read the manual completely before building the model.

○ When the main parts are completed (such as the wing, tail, and fuselage), please do not bond them directly. It is recommended to cover them with the tissue first, and then combine them.

















































































































Part3: Electronics















## Thank you for your purchase.





Micro scale series of TonyRay Aero Model Co.,Ltd

If you have any trouble or feedback, Please contact us

mailbox : 2721100643@qq.com