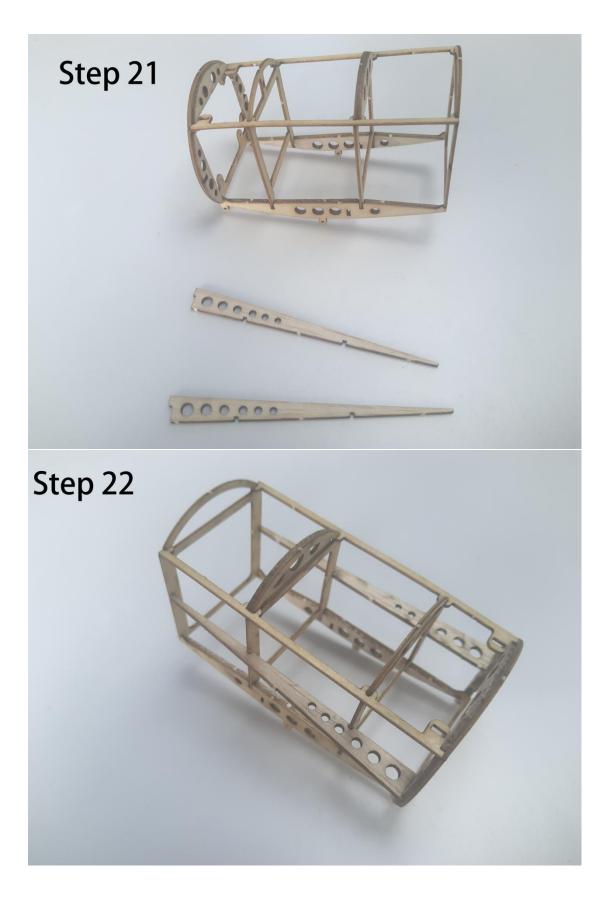

## Fokker Dr.1 Manual





## Fokker Dr.1 - Kit Inventory

- Wood Part: Balsa wood Sheets \*4, Basswood Sheets \*1
- Hardware Part: Carbon rod \* 2, Micro Hinge \* 1, Micro screw \* 20, Rubber wheel \* 2, Heat shrink tube\*1, Mini Magnet\*8
- O Paper Part: Installation drawings \*3, Covering tissue \* 1

## Required Electronics

- O RC Transmitter with at least 4 channels
- Receiver/1.7g Micro servo
- O Motor 8.5mm coreless motor with gearbox
- O Propeller, 5.5 in or 138mm prop /LiPo battery

Please read the manual completely before building the model.

○ When the main parts are completed (such as the wing, tail, and fuselage), please do not bond them directly. It is recommended to cover them with the tissue first, and then combine them.

















































































































Part3: Electronics















## Thank you for your purchase.





Micro scale series of TonyRay Aero Model Co.,Ltd

If you have any trouble or feedback, Please contact us

mailbox : 2721100643@qq.com