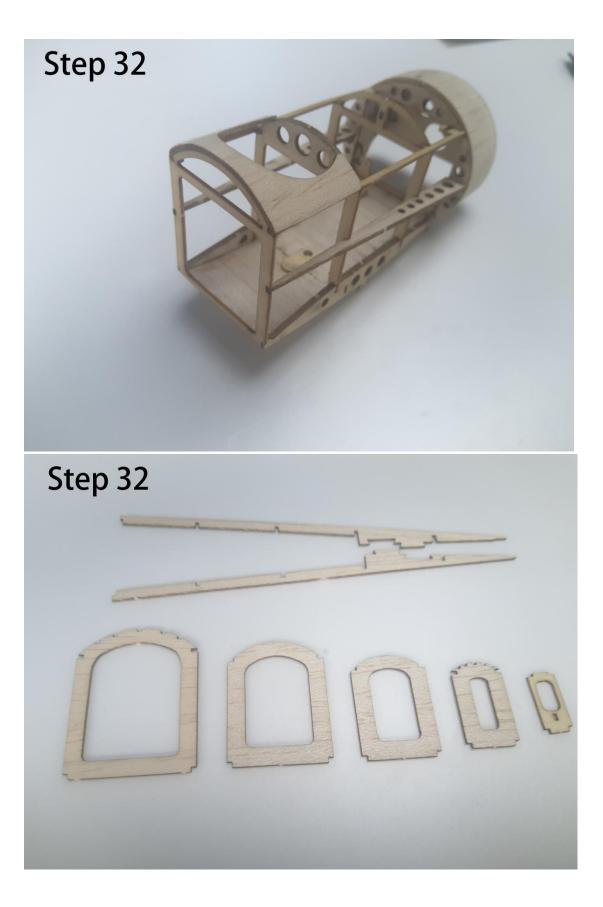

## Fokker Dr.1 Manual





## Fokker Dr.1 - Kit Inventory

- Wood Part: Balsa wood Sheets \*4, Basswood Sheets \*1
- Hardware Part: Carbon rod \* 2, Micro Hinge \* 1, Micro screw \* 20, Rubber wheel \* 2, Heat shrink tube\*1, Mini Magnet\*8
- O Paper Part: Installation drawings \*3, Covering tissue \* 1

## Required Electronics

- O RC Transmitter with at least 4 channels
- Receiver/1.7g Micro servo
- O Motor 8.5mm coreless motor with gearbox
- O Propeller, 5.5 in or 138mm prop /LiPo battery

Please read the manual completely before building the model.

○ When the main parts are completed (such as the wing, tail, and fuselage), please do not bond them directly. It is recommended to cover them with the tissue first, and then combine them.

















































































































Part3: Electronics















## Thank you for your purchase.





Micro scale series of TonyRay Aero Model Co.,Ltd

If you have any trouble or feedback, Please contact us

mailbox : 2721100643@qq.com