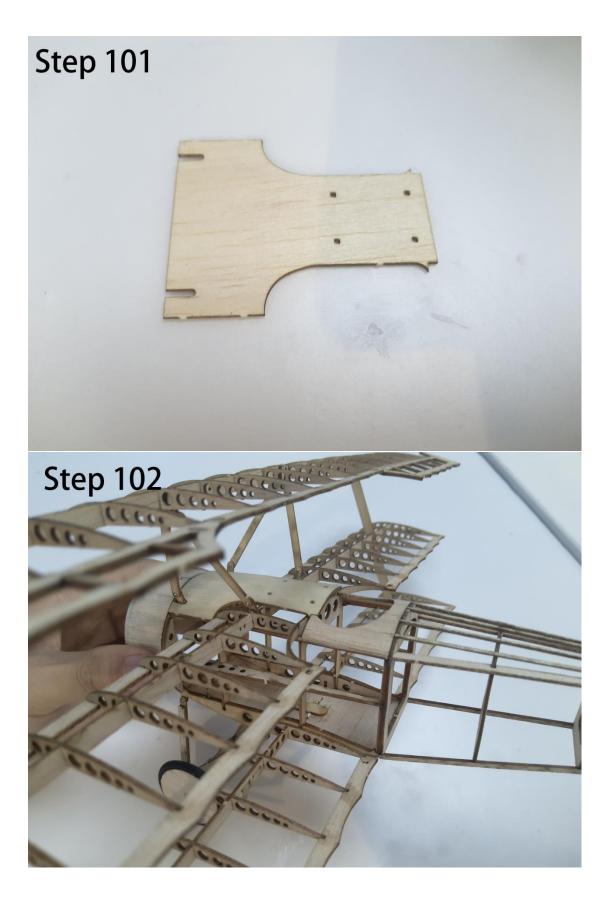

nventory

- Wood Part: Balsa wood Sheets \*4, Basswood Sheets \*1
- Hardware Part: Carbon rod \* 2, Micro Hinge \* 1, Micro screw \* 20, Rubber wheel \* 2, Heat shrink tube\*1, Mini Magnet\*8
- O Paper Part: Installation drawings \*3, Covering tissue \* 1

## Required Electronics

- O RC Transmitter with at least 4 channels
- Receiver/1.7g Micro servo
- O Motor 8.5mm coreless motor with gearbox
- O Propeller, 5.5 in or 138mm prop /LiPo battery

Please read the manual completely before building the model.

○ When the main parts are completed (such as the wing, tail, and fuselage), please do not bond them directly. It is recommended to cover them with the tissue first, and then combine them.

















































































































Part3: Electronics















## Thank you for your purchase.





Micro scale series of TonyRay Aero Model Co.,Ltd

If you have any trouble or feedback, Please contact us

mailbox : 2721100643@qq.com