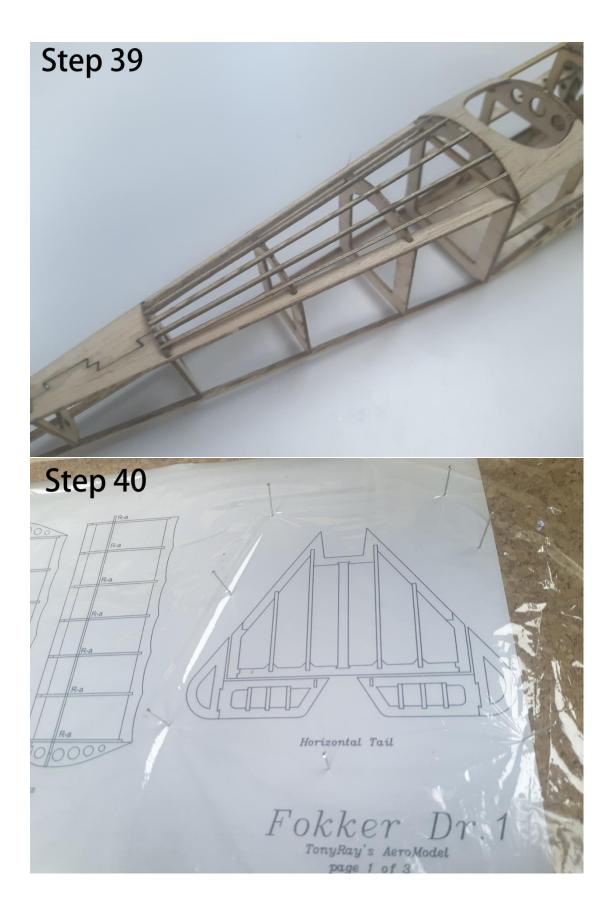

## Fokker Dr.1 Manual





## Fokker Dr.1 - Kit Inventory

- Wood Part: Balsa wood Sheets \*4, Basswood Sheets \*1
- Hardware Part: Carbon rod \* 2, Micro Hinge \* 1, Micro screw \* 20, Rubber wheel \* 2, Heat shrink tube\*1, Mini Magnet\*8
- O Paper Part: Installation drawings \*3, Covering tissue \* 1

## Required Electronics

- O RC Transmitter with at least 4 channels
- Receiver/1.7g Micro servo
- O Motor 8.5mm coreless motor with gearbox
- O Propeller, 5.5 in or 138mm prop /LiPo battery

Please read the manual completely before building the model.

○ When the main parts are completed (such as the wing, tail, and fuselage), please do not bond them directly. It is recommended to cover them with the tissue first, and then combine them.

















































































































Part3: Electronics















## Thank you for your purchase.





Micro scale series of TonyRay Aero Model Co.,Ltd

If you have any trouble or feedback, Please contact us

mailbox : 2721100643@qq.com