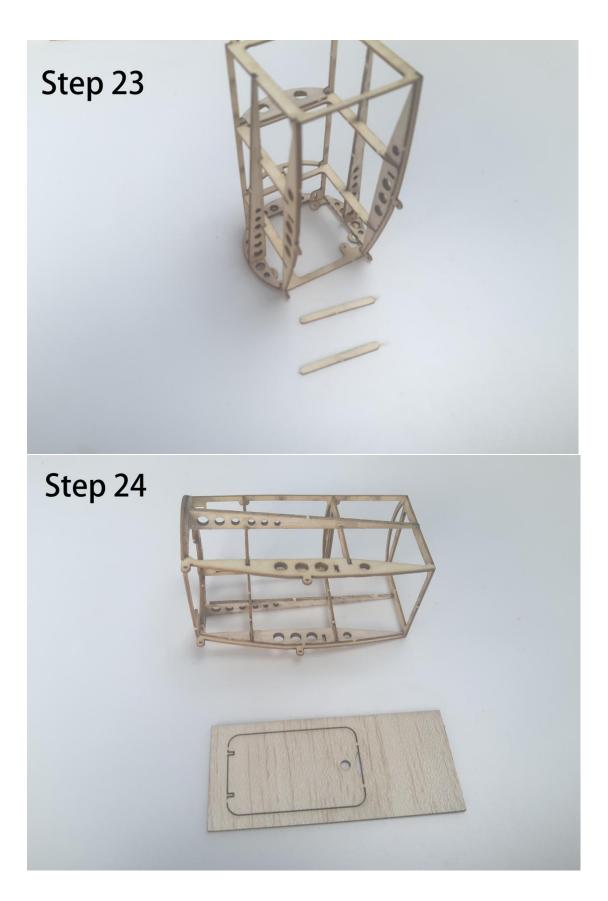

## Fokker Dr.1 Manual





## Fokker Dr.1 - Kit Inventory

- Wood Part: Balsa wood Sheets \*4, Basswood Sheets \*1
- Hardware Part: Carbon rod \* 2, Micro Hinge \* 1, Micro screw \* 20, Rubber wheel \* 2, Heat shrink tube\*1, Mini Magnet\*8
- O Paper Part: Installation drawings \*3, Covering tissue \* 1

## Required Electronics

- O RC Transmitter with at least 4 channels
- Receiver/1.7g Micro servo
- O Motor 8.5mm coreless motor with gearbox
- O Propeller, 5.5 in or 138mm prop /LiPo battery

Please read the manual completely before building the model.

○ When the main parts are completed (such as the wing, tail, and fuselage), please do not bond them directly. It is recommended to cover them with the tissue first, and then combine them.

















































































































Part3: Electronics















## Thank you for your purchase.





Micro scale series of TonyRay Aero Model Co.,Ltd

If you have any trouble or feedback, Please contact us

mailbox : 2721100643@qq.com