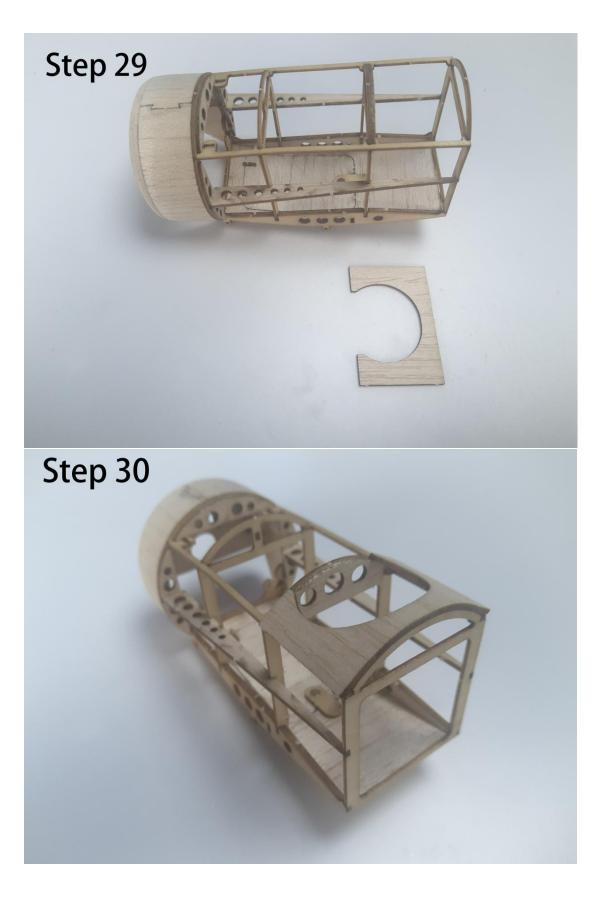

## Fokker Dr.1 Manual





## Fokker Dr.1 - Kit Inventory

- Wood Part: Balsa wood Sheets \*4, Basswood Sheets \*1
- Hardware Part: Carbon rod \* 2, Micro Hinge \* 1, Micro screw \* 20, Rubber wheel \* 2, Heat shrink tube\*1, Mini Magnet\*8
- O Paper Part: Installation drawings \*3, Covering tissue \* 1

## Required Electronics

- O RC Transmitter with at least 4 channels
- Receiver/1.7g Micro servo
- O Motor 8.5mm coreless motor with gearbox
- O Propeller, 5.5 in or 138mm prop /LiPo battery

Please read the manual completely before building the model.

○ When the main parts are completed (such as the wing, tail, and fuselage), please do not bond them directly. It is recommended to cover them with the tissue first, and then combine them.

















































































































Part3: Electronics















## Thank you for your purchase.





Micro scale series of TonyRay Aero Model Co.,Ltd

If you have any trouble or feedback, Please contact us

mailbox : 2721100643@qq.com