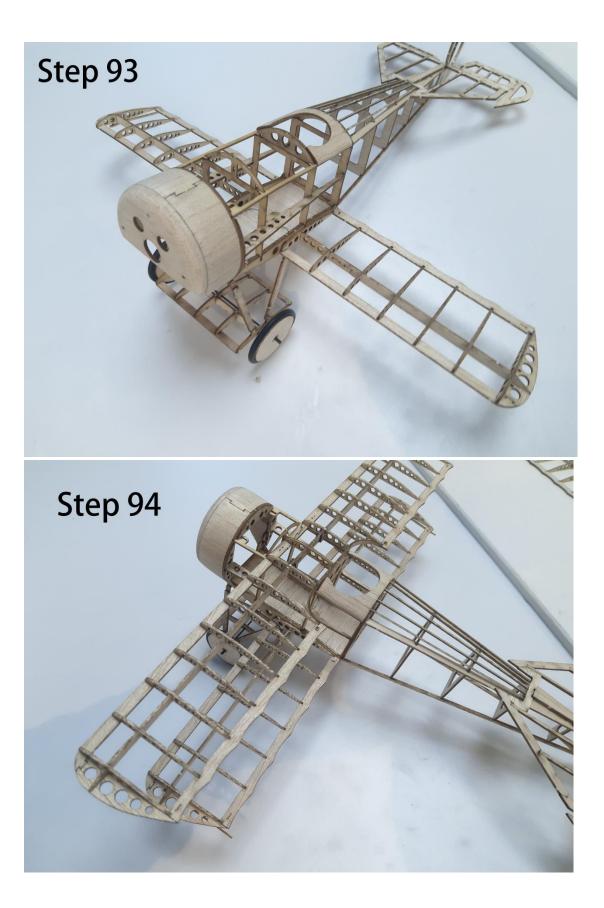

○ When the main parts are completed (such as the wing, tail, and fuselage), please do not bond them directly. It is recommended to cover them with the tissue first, and then combine them.

Part3: Electronics