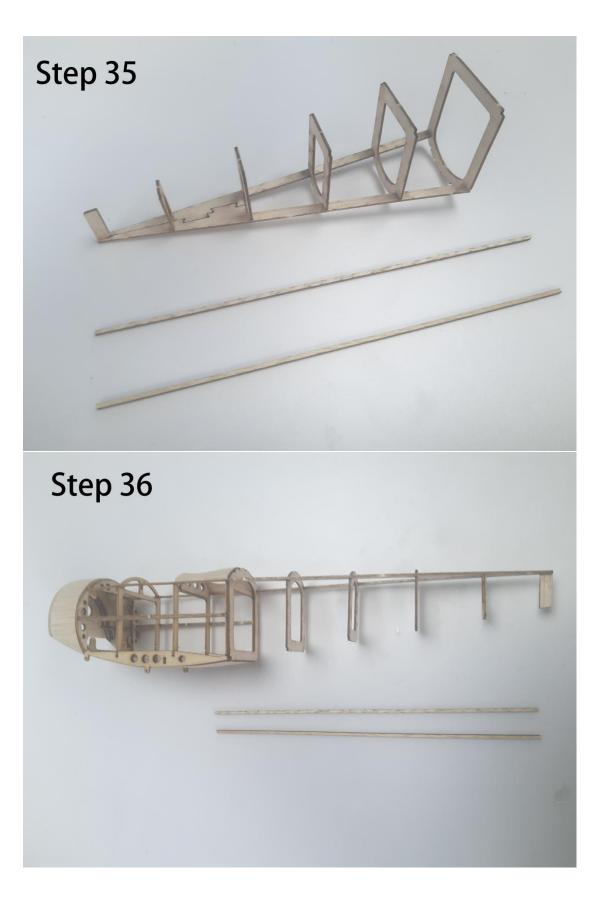

## Fokker Dr.1 Manual





## Fokker Dr.1 - Kit Inventory

- Wood Part: Balsa wood Sheets \*4, Basswood Sheets \*1
- Hardware Part: Carbon rod \* 2, Micro Hinge \* 1, Micro screw \* 20, Rubber wheel \* 2, Heat shrink tube\*1, Mini Magnet\*8
- O Paper Part: Installation drawings \*3, Covering tissue \* 1

## Required Electronics

- O RC Transmitter with at least 4 channels
- Receiver/1.7g Micro servo
- O Motor 8.5mm coreless motor with gearbox
- O Propeller, 5.5 in or 138mm prop /LiPo battery

Please read the manual completely before building the model.

○ When the main parts are completed (such as the wing, tail, and fuselage), please do not bond them directly. It is recommended to cover them with the tissue first, and then combine them.

















































































































Part3: Electronics















## Thank you for your purchase.





Micro scale series of TonyRay Aero Model Co.,Ltd

If you have any trouble or feedback, Please contact us

mailbox : 2721100643@qq.com