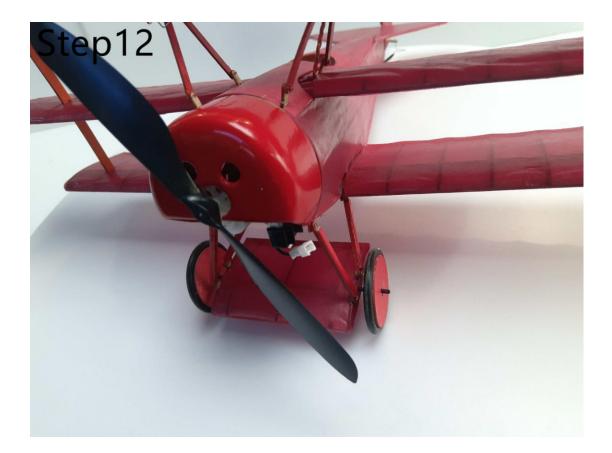

## Required Electronics

- O RC Transmitter with at least 4 channels
- Receiver/1.7g Micro servo
- O Motor 8.5mm coreless motor with gearbox
- O Propeller, 5.5 in or 138mm prop /LiPo battery

Please read the manual completely before building the model.

○ When the main parts are completed (such as the wing, tail, and fuselage), please do not bond them directly. It is recommended to cover them with the tissue first, and then combine them.

Part3: Electronics