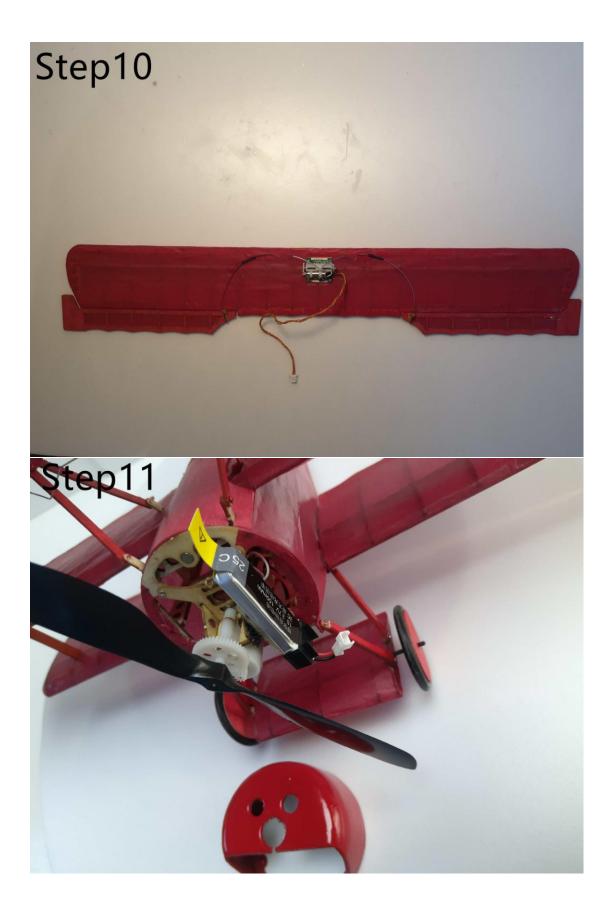

## Required Electronics

- O RC Transmitter with at least 4 channels
- Receiver/1.7g Micro servo
- O Motor 8.5mm coreless motor with gearbox
- O Propeller, 5.5 in or 138mm prop /LiPo battery

Please read the manual completely before building the model.

○ When the main parts are completed (such as the wing, tail, and fuselage), please do not bond them directly. It is recommended to cover them with the tissue first, and then combine them.

Part3: Electronics