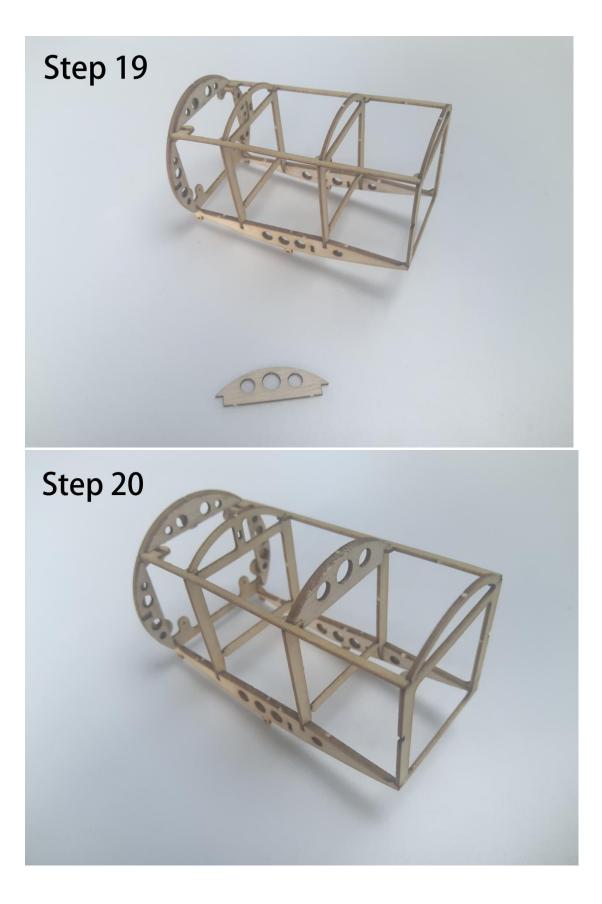

## Fokker Dr.1 Manual





## Fokker Dr.1 - Kit Inventory

- Wood Part: Balsa wood Sheets \*4, Basswood Sheets \*1
- Hardware Part: Carbon rod \* 2, Micro Hinge \* 1, Micro screw \* 20, Rubber wheel \* 2, Heat shrink tube\*1, Mini Magnet\*8
- O Paper Part: Installation drawings \*3, Covering tissue \* 1

## Required Electronics

- O RC Transmitter with at least 4 channels
- Receiver/1.7g Micro servo
- O Motor 8.5mm coreless motor with gearbox
- O Propeller, 5.5 in or 138mm prop /LiPo battery

Please read the manual completely before building the model.

○ When the main parts are completed (such as the wing, tail, and fuselage), please do not bond them directly. It is recommended to cover them with the tissue first, and then combine them.

















































































































Part3: Electronics















## Thank you for your purchase.





Micro scale series of TonyRay Aero Model Co.,Ltd

If you have any trouble or feedback, Please contact us

mailbox : 2721100643@qq.com