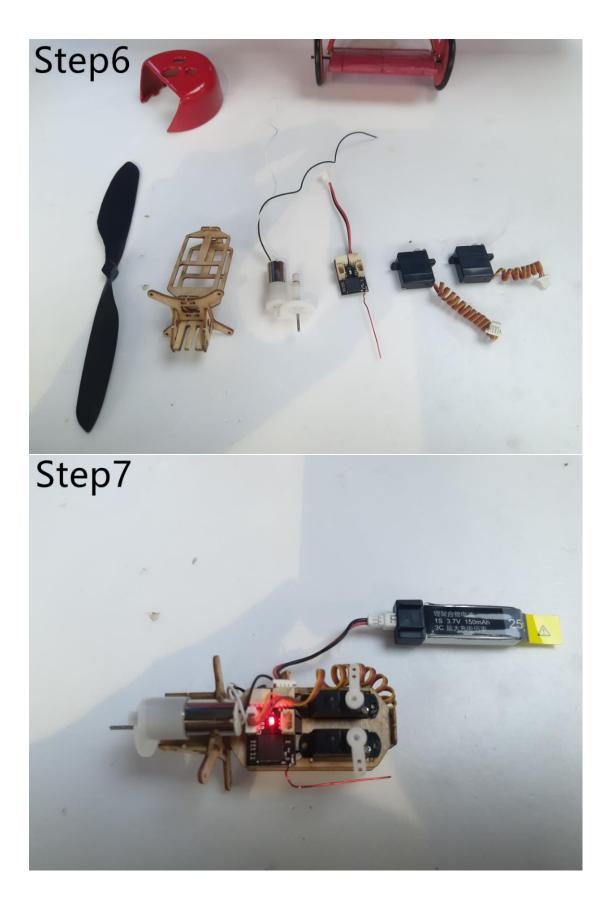

## Required Electronics

- O RC Transmitter with at least 4 channels
- Receiver/1.7g Micro servo
- O Motor 8.5mm coreless motor with gearbox
- O Propeller, 5.5 in or 138mm prop /LiPo battery

Please read the manual completely before building the model.

○ When the main parts are completed (such as the wing, tail, and fuselage), please do not bond them directly. It is recommended to cover them with the tissue first, and then combine them.

Part3: Electronics