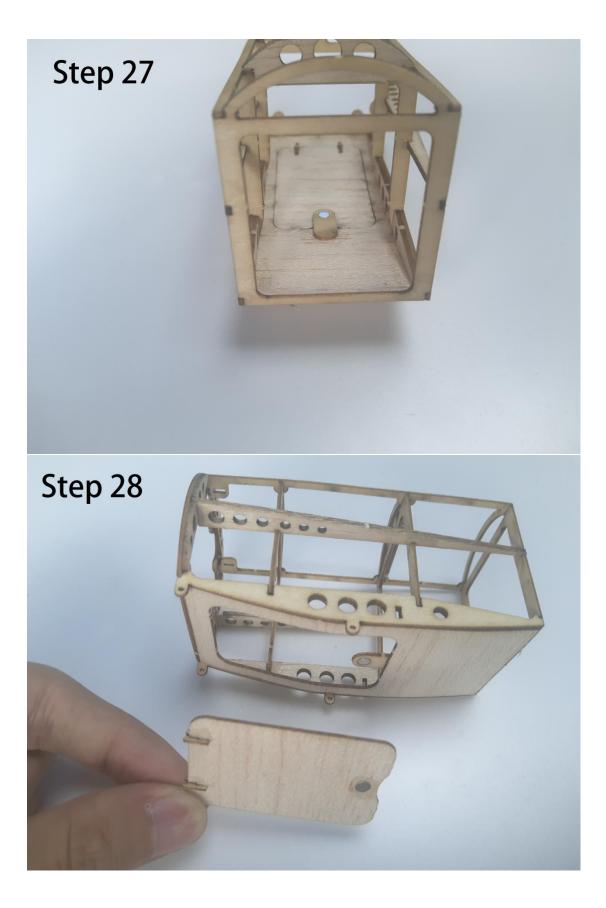

## Fokker Dr.1 Manual





## Fokker Dr.1 - Kit Inventory

- Wood Part: Balsa wood Sheets \*4, Basswood Sheets \*1
- Hardware Part: Carbon rod \* 2, Micro Hinge \* 1, Micro screw \* 20, Rubber wheel \* 2, Heat shrink tube\*1, Mini Magnet\*8
- O Paper Part: Installation drawings \*3, Covering tissue \* 1

## Required Electronics

- O RC Transmitter with at least 4 channels
- Receiver/1.7g Micro servo
- O Motor 8.5mm coreless motor with gearbox
- O Propeller, 5.5 in or 138mm prop /LiPo battery

Please read the manual completely before building the model.

○ When the main parts are completed (such as the wing, tail, and fuselage), please do not bond them directly. It is recommended to cover them with the tissue first, and then combine them.

















































































































Part3: Electronics















## Thank you for your purchase.





Micro scale series of TonyRay Aero Model Co.,Ltd

If you have any trouble or feedback, Please contact us

mailbox : 2721100643@qq.com