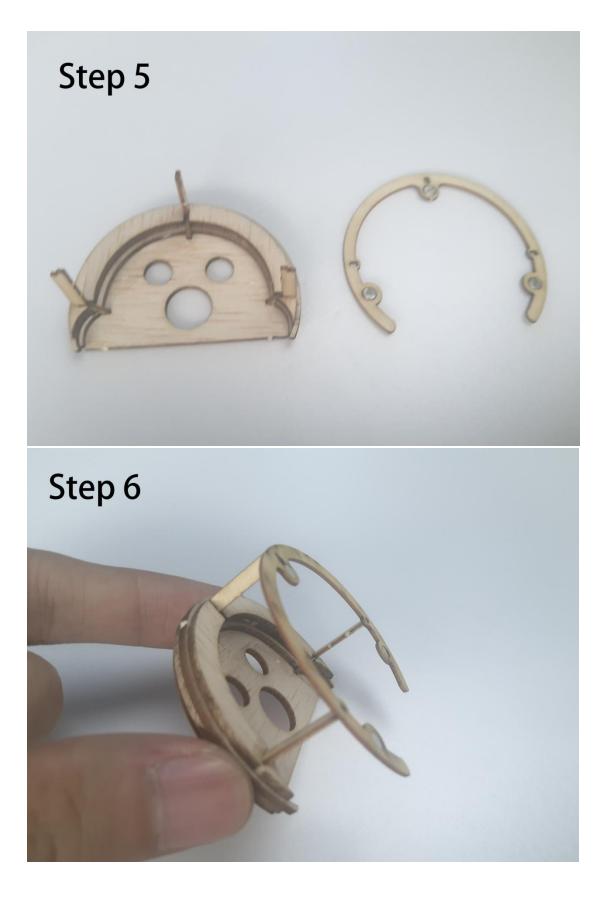

## Fokker Dr.1 Manual





## Fokker Dr.1 - Kit Inventory

- Wood Part: Balsa wood Sheets \*4, Basswood Sheets \*1
- Hardware Part: Carbon rod \* 2, Micro Hinge \* 1, Micro screw \* 20, Rubber wheel \* 2, Heat shrink tube\*1, Mini Magnet\*8
- O Paper Part: Installation drawings \*3, Covering tissue \* 1

## Required Electronics

- O RC Transmitter with at least 4 channels
- Receiver/1.7g Micro servo
- O Motor 8.5mm coreless motor with gearbox
- O Propeller, 5.5 in or 138mm prop /LiPo battery

Please read the manual completely before building the model.

○ When the main parts are completed (such as the wing, tail, and fuselage), please do not bond them directly. It is recommended to cover them with the tissue first, and then combine them.

















































































































Part3: Electronics















## Thank you for your purchase.





Micro scale series of TonyRay Aero Model Co.,Ltd

If you have any trouble or feedback, Please contact us

mailbox : 2721100643@qq.com