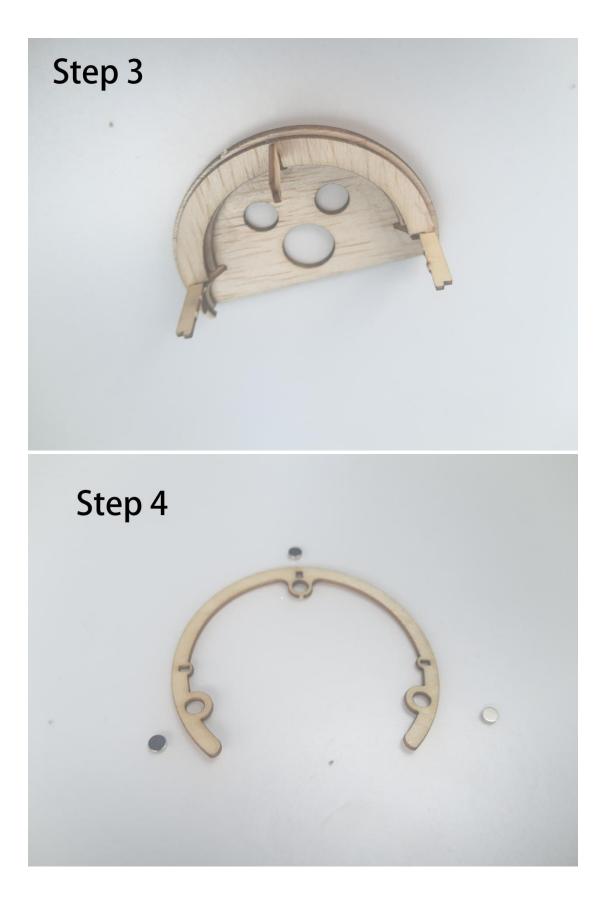

## Fokker Dr.1 Manual





## Fokker Dr.1 - Kit Inventory

- Wood Part: Balsa wood Sheets \*4, Basswood Sheets \*1
- Hardware Part: Carbon rod \* 2, Micro Hinge \* 1, Micro screw \* 20, Rubber wheel \* 2, Heat shrink tube\*1, Mini Magnet\*8
- O Paper Part: Installation drawings \*3, Covering tissue \* 1

## Required Electronics

- O RC Transmitter with at least 4 channels
- Receiver/1.7g Micro servo
- O Motor 8.5mm coreless motor with gearbox
- O Propeller, 5.5 in or 138mm prop /LiPo battery

Please read the manual completely before building the model.

○ When the main parts are completed (such as the wing, tail, and fuselage), please do not bond them directly. It is recommended to cover them with the tissue first, and then combine them.

















































































































Part3: Electronics















## Thank you for your purchase.





Micro scale series of TonyRay Aero Model Co.,Ltd

If you have any trouble or feedback, Please contact us

mailbox : 2721100643@qq.com