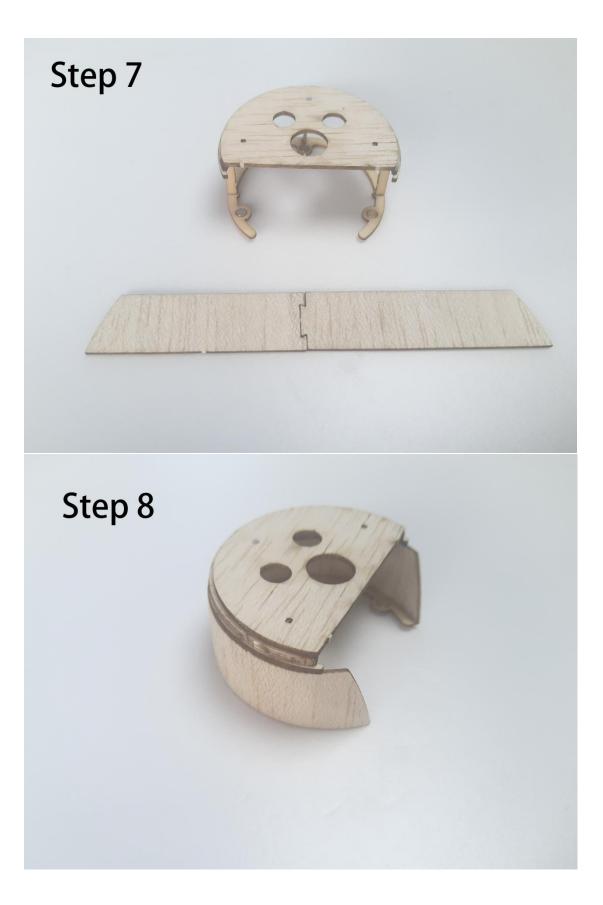

## Fokker Dr.1 Manual





## Fokker Dr.1 - Kit Inventory

- Wood Part: Balsa wood Sheets \*4, Basswood Sheets \*1
- Hardware Part: Carbon rod \* 2, Micro Hinge \* 1, Micro screw \* 20, Rubber wheel \* 2, Heat shrink tube\*1, Mini Magnet\*8
- O Paper Part: Installation drawings \*3, Covering tissue \* 1

## Required Electronics

- O RC Transmitter with at least 4 channels
- Receiver/1.7g Micro servo
- O Motor 8.5mm coreless motor with gearbox
- O Propeller, 5.5 in or 138mm prop /LiPo battery

Please read the manual completely before building the model.

○ When the main parts are completed (such as the wing, tail, and fuselage), please do not bond them directly. It is recommended to cover them with the tissue first, and then combine them.

















































































































Part3: Electronics















## Thank you for your purchase.





Micro scale series of TonyRay Aero Model Co.,Ltd

If you have any trouble or feedback, Please contact us

mailbox : 2721100643@qq.com