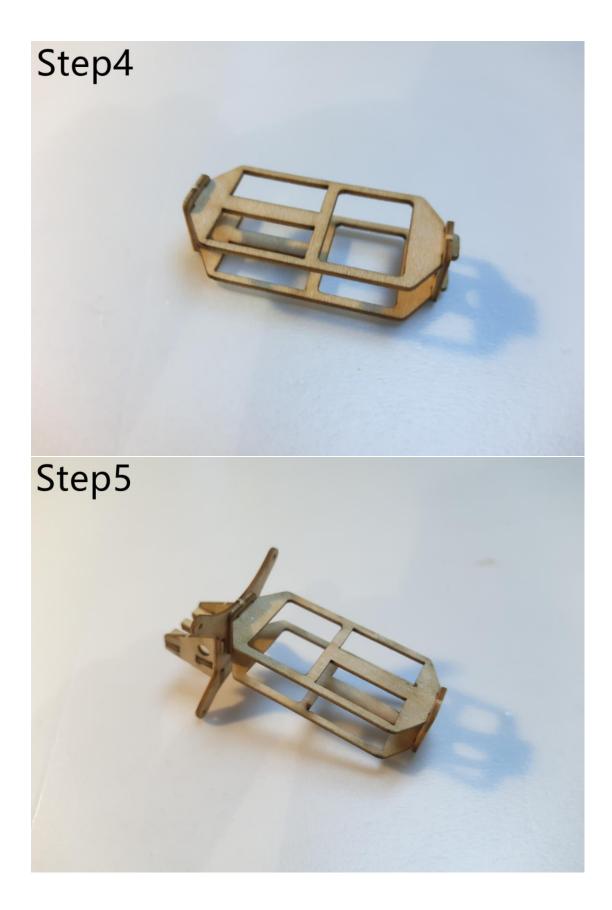

○ When the main parts are completed (such as the wing, tail, and fuselage), please do not bond them directly. It is recommended to cover them with the tissue first, and then combine them.

Part3: Electronics