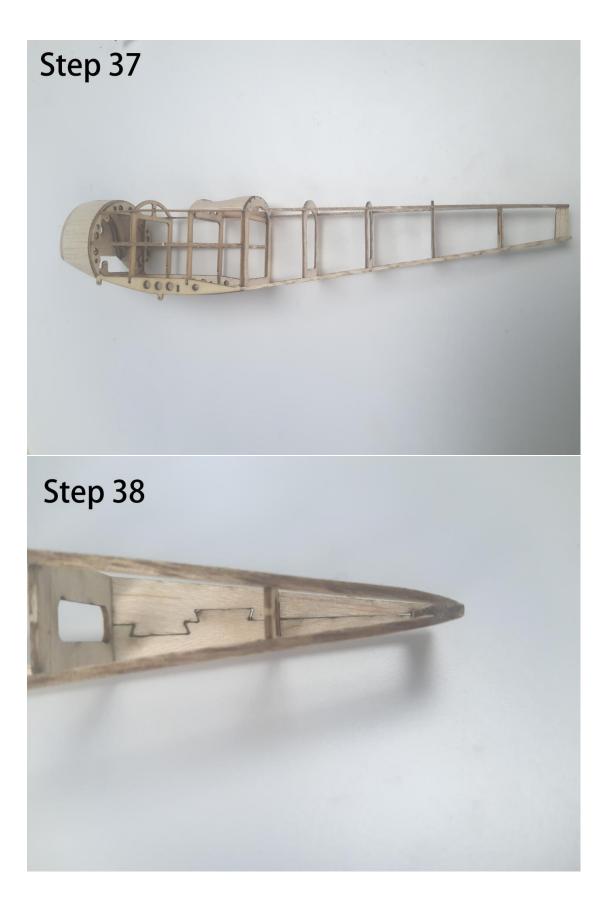

## Fokker Dr.1 Manual





## Fokker Dr.1 - Kit Inventory

- Wood Part: Balsa wood Sheets \*4, Basswood Sheets \*1
- Hardware Part: Carbon rod \* 2, Micro Hinge \* 1, Micro screw \* 20, Rubber wheel \* 2, Heat shrink tube\*1, Mini Magnet\*8
- O Paper Part: Installation drawings \*3, Covering tissue \* 1

## Required Electronics

- O RC Transmitter with at least 4 channels
- Receiver/1.7g Micro servo
- O Motor 8.5mm coreless motor with gearbox
- O Propeller, 5.5 in or 138mm prop /LiPo battery

Please read the manual completely before building the model.

○ When the main parts are completed (such as the wing, tail, and fuselage), please do not bond them directly. It is recommended to cover them with the tissue first, and then combine them.

















































































































Part3: Electronics















## Thank you for your purchase.





Micro scale series of TonyRay Aero Model Co.,Ltd

If you have any trouble or feedback, Please contact us

mailbox : 2721100643@qq.com