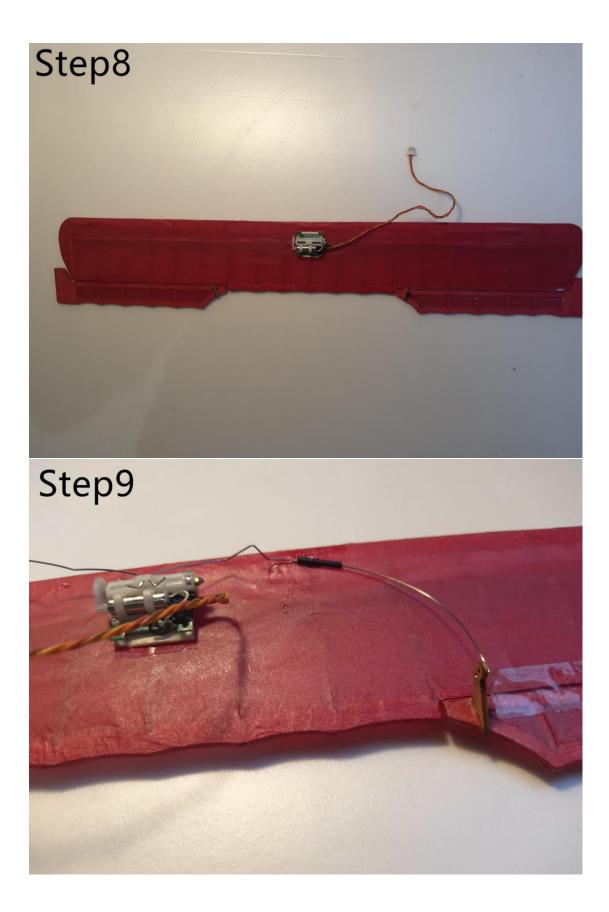

○ When the main parts are completed (such as the wing, tail, and fuselage), please do not bond them directly. It is recommended to cover them with the tissue first, and then combine them.

Part3: Electronics