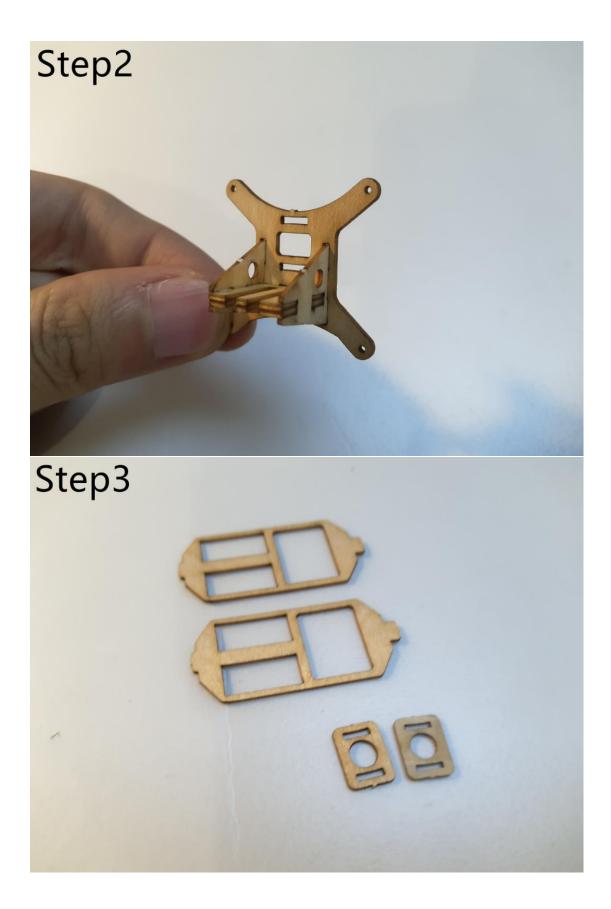

○ When the main parts are completed (such as the wing, tail, and fuselage), please do not bond them directly. It is recommended to cover them with the tissue first, and then combine them.

Part3: Electronics