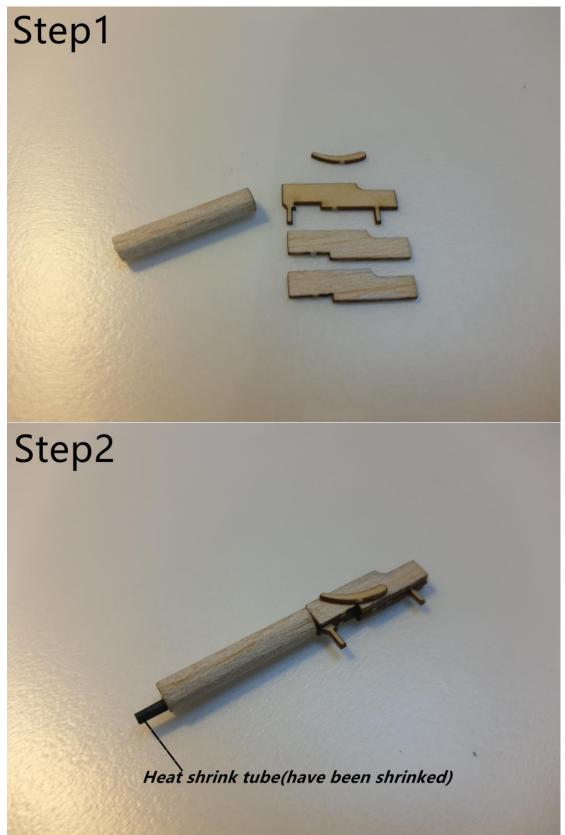

tory

- Wood Part: Balsa wood Sheets \*4, Basswood Sheets \*1
- Hardware Part: Carbon rod \* 2, Micro Hinge \* 1, Micro screw \* 20, Rubber wheel \* 2, Heat shrink tube\*1, Mini Magnet\*8
- O Paper Part: Installation drawings \*3, Covering tissue \* 1

## Required Electronics

- O RC Transmitter with at least 4 channels
- Receiver/1.7g Micro servo
- O Motor 8.5mm coreless motor with gearbox
- O Propeller, 5.5 in or 138mm prop /LiPo battery

Please read the manual completely before building the model.

○ When the main parts are completed (such as the wing, tail, and fuselage), please do not bond them directly. It is recommended to cover them with the tissue first, and then combine them.

















































































































Part3: Electronics















## Thank you for your purchase.





Micro scale series of TonyRay Aero Model Co.,Ltd

If you have any trouble or feedback, Please contact us

mailbox : 2721100643@qq.com