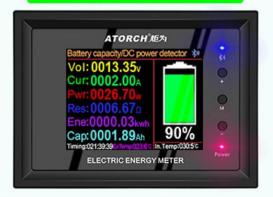

## **Battery Percentage Display**

More than 30% Green Display

Less than 30% Yellow Display

Less than 10% Red Display

Compatible with the current mainstream four online APPs