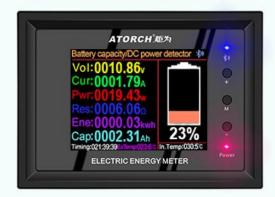

## **Battery Percentage Display**

More than 30% Green Display

Less than 30% Yellow Display

Less than 10% Red Display

Compatible with the current mainstream four online APPs