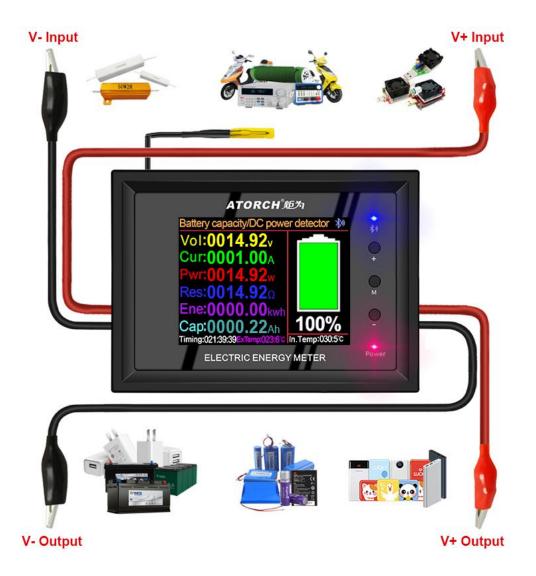

### DT24/7-380V/0-30A

DC Capacitor battery capacity percentage tester

Voltage accuracy evaluation

Current accuracy evaluation

7 in 1 Large Screen 2.4 Inch HD Wide Color Screen Interface Design

Technical parameters and wiring methods