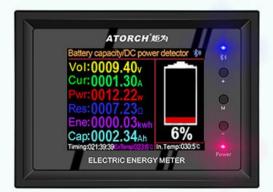

## **Battery Percentage Display**

More than 30% Green Display

Less than 30% Yellow Display

Less than 10% Red Display

Compatible with the current mainstream four online APPs

Voltage accuracy evaluation

Current accuracy evaluation

7 in 1 Large Screen 2.4 Inch HD Wide Color Screen Interface Design

Technical parameters and wiring methods