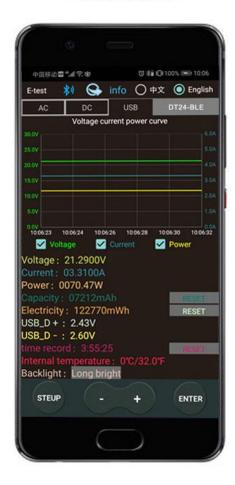

### DT24 Color Voltmeter Wireless Bluetooth Online Operation Diagram

1.Plug DT24 Voltmeter into the USB charger and the Bluetooth indicator will light up.

2. Please download the mobile app software, only support Android 5.0 and above.

https://www.mediafire.com/folder/31bc15uhq8odb/E-meter Then install the E-meter APP software on the phone.

3.Bluetooth on the phone needs to be turned on, Then open E-test APP on the phone

When the USB tester is powered on, the Bluetooth indicator is flashing, turn on the pop up the menu for selecting E-test App softare icon , and the USB tester model, DT24-BLE allow Bluetooth to turn on.

Click the Bluetooth icon in the During the measurement, the upper left corner of the APP to

upper right corner shows the model currently online. DT24-BLE The bluetooth icon in the upper return to the main APP interface. left corner turns blue, indicating that the measurement is in online communication.