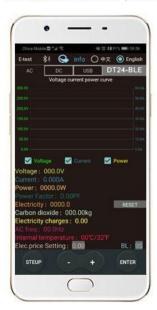

#### Mobile APP interface function introduction

Use the mobile phone Bluetooth function to wirelessly connect the product, with the included mobile APP software, Achieve more measurement and control details, leaving measurement technology without boundaries

Click the Bluetooth icon in the During the measurement, the upper left corner of the APP to

upper right corner shows the model currently online. DT24-BLE The bluetooth icon in the upper return to the main APP interface. left corner turns blue, indicating that the measurement is in online communication.