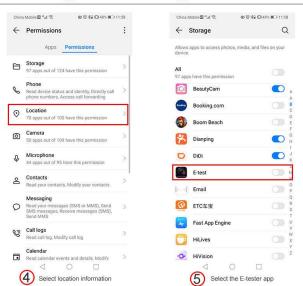

#### FAQ:

How to find Bluetooth symbols on some phones?

Please open your phone, set up, find the app, manage the permissions, find our app (E-tester), open the permissions, open the storage and location information, you can find DT24-BLE