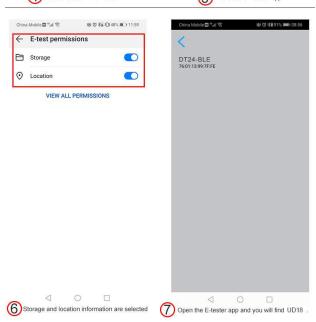

#### FAQ:

How to find Bluetooth symbols on some phones?

Please open your phone, set up, find the app, manage the permissions, find our app (E-tester), open the permissions, open the storage and location information, you can find DT24-BLE