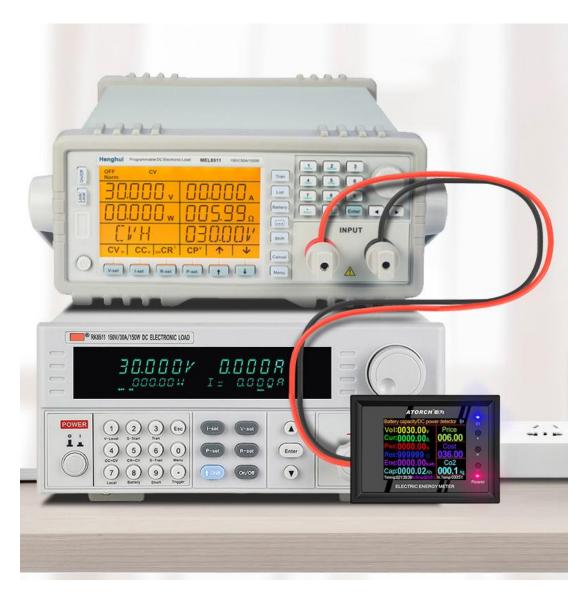

Voltage accuracy evaluation

Current accuracy evaluation

7 in 1 Large Screen 2.4 Inch HD Wide Color Screen Interface Design

Technical parameters and wiring methods