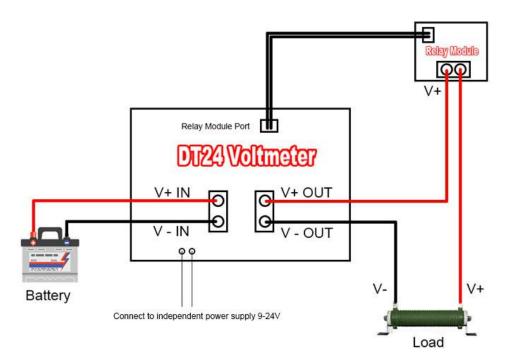

## **DT24 Voltmeter +Relay Module**

#### Note:

- 1. The relay must be connected to 9-24V independent power supply
- 2. 4-30V can supply power without relay

# Relay Module

Relay function: Once the voltage value lower than the low value or higher than the full value, the test is automatically cut off to protect the product

Product use: This product is used to test the capacity of various batteries, discharge and age various power adapters, and detect the voltage, current, and other parameters of various DC power supplies. Product Size: Installation size: length 76mm X width 53mm Panel size: length 85.7mm X width 63mm Electrical parameters: Voltage measurement range under test voltage power supply mode:  $7 \sim 380 \text{V}$  Voltage measurement range in independent voltage supply mode:  $0 \sim 380 \text{V}$  Measuring power range:  $0 \sim 11400 \text{W}$  ( $0 \sim 11.4 \text{kW}$ ) Measuring current range:  $0 \sim 30 \text{A}$  Reminder: If you enable the external power-off relay, please be sure to supply the system with independent power supply 5 V /> 1 A power supply to avoid the failure of the relay control current and system instability