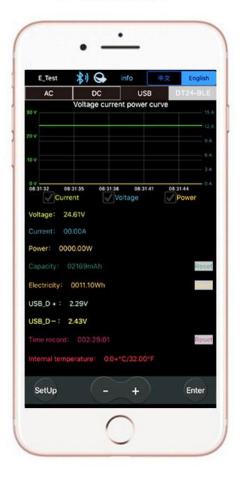

### DT24 Color Voltmeter Wireless Bluetooth Online Operation Diagram

1.Plug DT24 Voltmeter into the USB charger and the Bluetooth indicator will light up.

2. Please download the mobile app software, only support Android 5.0 and above.

https://www.mediafire.com/folder/31bc15uhq8odb/E-meter Then install the E-meter APP software on the phone.

3.Bluetooth on the phone needs to be turned on, Then open E-test APP on the phone

When the USB tester is powered on, the Bluetooth indicator is flashing, turn on the pop up the menu for selecting E-test App softare icon , and the USB tester model, DT24-BLE allow Bluetooth to turn on.

Click the Bluetooth icon in the During the measurement, the upper left corner of the APP to

upper right corner shows the model currently online. DT24-BLE The bluetooth icon in the upper return to the main APP interface. left corner turns blue, indicating that the measurement is in online communication.