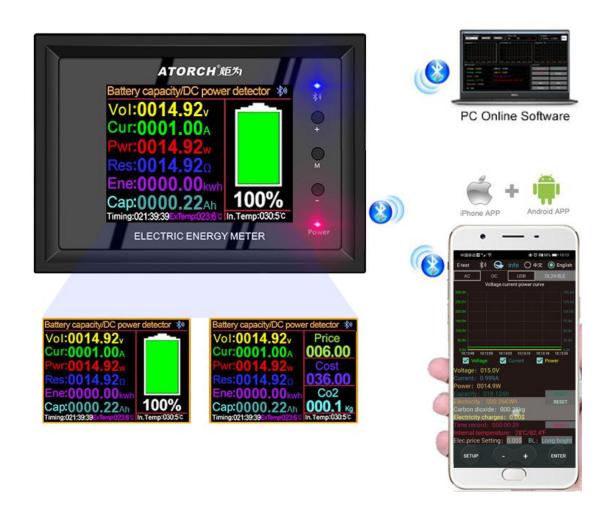

## **Battery Percentage Display**

More than 30% Green Display

Less than 30% Yellow Display

Less than 10% Red Display

Compatible with the current mainstream four online APPs

## (Android/IOS/PC system) online testing

IOS App

Android App

PC Computer App

#### Mobile APP interface function introduction

Use the mobile phone Bluetooth function to wirelessly connect the product, with the included mobile APP software, Achieve more measurement and control details, leaving measurement technology without boundaries

We have adopted the Direction CSR41, compatible with 4 g intention, using more advenced technology of blackeds 4, 10 proposed the side blackeds proposed send for exception interfere with each other. New bluetops 5, 11 authorities proposed intention to the same time and the blackeds can consect two phones at the same time. And bluetoch CSR4, 1 of the same time, and the blackeds can consect two phones at the same time. And bluetoch CSR4, 1 of the same time, and the same time, and the same time is a same time.