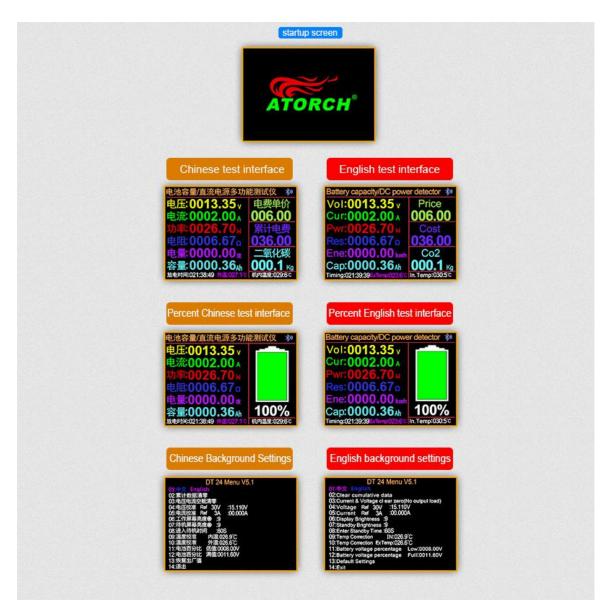

### DT24/7-380V/0-30A

DC Capacitor battery capacity percentage tester

## **Battery Percentage Display**

More than 30% Green Display

Less than 30% Yellow Display

Less than 10% Red Display

Compatible with the current mainstream four online APPs

Voltage accuracy evaluation

Current accuracy evaluation

7 in 1 Large Screen 2.4 Inch HD Wide Color Screen Interface Design

Technical parameters and wiring methods