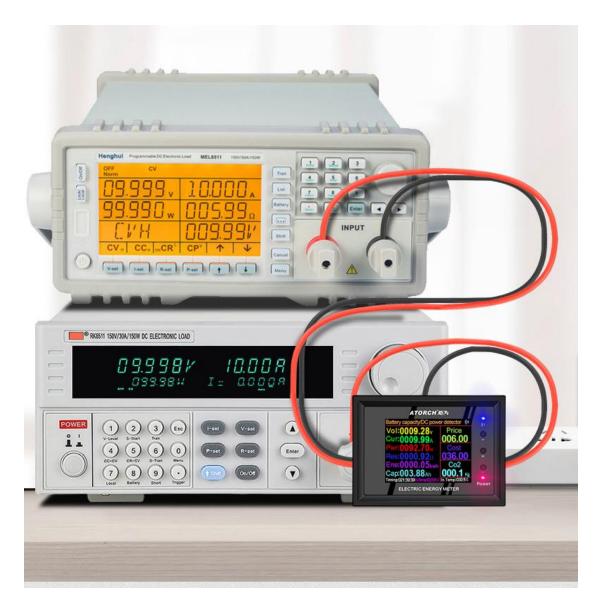

Voltage accuracy evaluation

Current accuracy evaluation

7 in 1 Large Screen 2.4 Inch HD Wide Color Screen Interface Design

Technical parameters and wiring methods