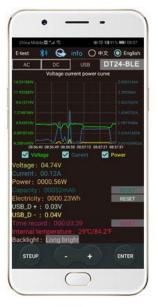

#### Mobile APP interface function introduction

Use the mobile phone Bluetooth function to wirelessly connect the product, with the included mobile APP software, Achieve more measurement and control details, leaving measurement technology without boundaries

Click the Bluetooth icon in the During the measurement, the upper left corner of the APP to

upper right corner shows the model currently online. DT24-BLE The bluetooth icon in the upper return to the main APP interface. left corner turns blue, indicating that the measurement is in online communication.