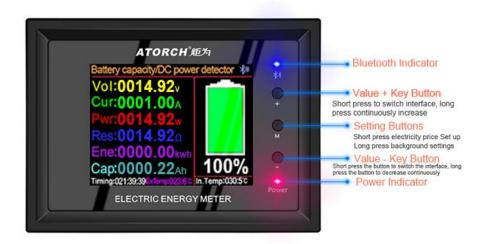

#### Mobile APP interface function introduction

Use the mobile phone Bluetooth function to wirelessly connect the product, with the included mobile APP software, Achieve more measurement and control details, leaving measurement technology without boundaries

### DT24 Color Voltmeter Wireless Bluetooth Online Operation Diagram

1.Plug DT24 Voltmeter into the USB charger and the Bluetooth indicator will light up.

2. Please download the mobile app software, only support Android 5.0 and above.

Click the Bluetooth icon in the During the measurement, the upper left corner of the APP to

upper right corner shows the model currently online. DT24-BLE The bluetooth icon in the upper return to the main APP interface. left corner turns blue, indicating that the measurement is in online communication.