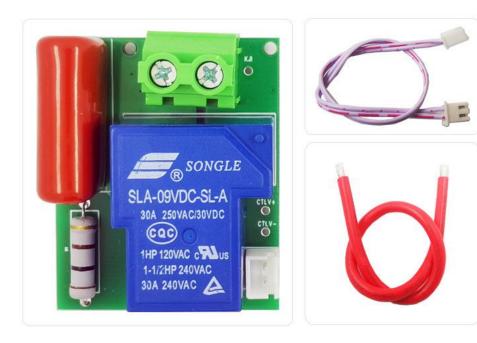

# Relay Module

Relay function: Once the voltage value lower than the low value or higher than the full value, the test is automatically cut off to protect the product

Product use: This product is used to test the capacity of various batteries, discharge and age various power adapters, and detect the voltage, current, and other parameters of various DC power supplies. Product Size: Installation size: length 76mm X width 53mm Panel size: length 85.7mm X width 63mm Electrical parameters: Voltage measurement range under test voltage power supply mode:  $7 \sim 380 \text{V}$  Voltage measurement range in independent voltage supply mode:  $0 \sim 380 \text{V}$  Measuring power range:  $0 \sim 11400 \text{W}$  ( $0 \sim 11.4 \text{kW}$ ) Measuring current range:  $0 \sim 30 \text{A}$  Reminder: If you enable the external power-off relay, please be sure to supply the system with independent power supply 5 V /> 1 A power supply to avoid the failure of the relay control current and system instability

## **Relay Module**

Relay function: Once the voltage value lower than the low value or higher than the full value, the test is automatically cut off to protect the product