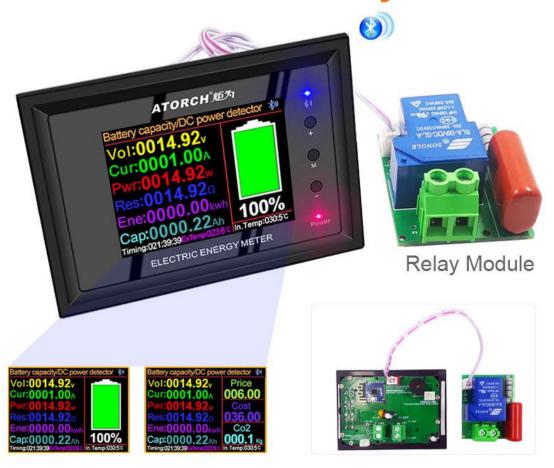

## **DT24 Voltmeter +Relay Module**

# Relay Module

Relay function: Once the voltage value lower than the low value or higher than the full value, the test is automatically cut off to protect the product

Product use: This product is used to test the capacity of various batteries, discharge and age various power adapters, and detect the voltage, current, and other parameters of various DC power supplies. Product Size: Installation size: length 76mm X width 53mm Panel size: length 85.7mm X width 63mm Electrical parameters: Voltage measurement range under test voltage power supply mode:  $7 \sim 380 \text{V}$  Voltage measurement range in independent voltage supply mode:  $0 \sim 380 \text{V}$  Measuring power range:  $0 \sim 11400 \text{W}$  ( $0 \sim 11.4 \text{kW}$ ) Measuring current range:  $0 \sim 30 \text{A}$  Reminder: If you enable the external power-off relay, please be sure to supply the system with independent power supply 5 V /> 1 A power supply to avoid the failure of the relay control current and system instability

## **Relay Module**

Relay function: Once the voltage value lower than the low value or higher than the full value, the test is automatically cut off to protect the product