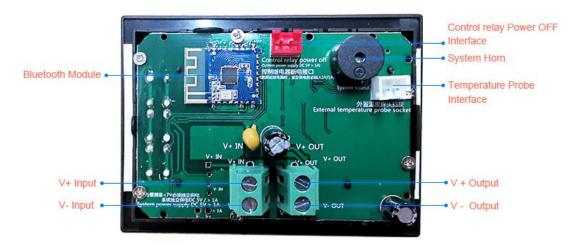

## **DT24 Voltmeter +Relay Module**

#### Note:

- 1. The relay must be connected to 9-24V independent power supply
- 2. 4-30V can supply power without relay

# Relay Module

Relay function: Once the voltage value lower than the low value or higher than the full value, the test is automatically cut off to protect the product

Product use: This product is used to test the capacity of various batteries, discharge and age various power adapters, and detect the voltage, current, and other parameters of various DC power supplies. Product Size: Installation size: length 76mm X width 53mm Panel size: length 85.7mm X width 63mm Electrical parameters: Voltage measurement range under test voltage power supply mode:  $7 \sim 380 \text{V}$  Voltage measurement range in independent voltage supply mode:  $0 \sim 380 \text{V}$  Measuring power range:  $0 \sim 11400 \text{W}$  ( $0 \sim 11.4 \text{kW}$ ) Measuring current range:  $0 \sim 30 \text{A}$  Reminder: If you enable the external power-off relay, please be sure to supply the system with independent power supply 5 V /> 1 A power supply to avoid the failure of the relay control current and system instability