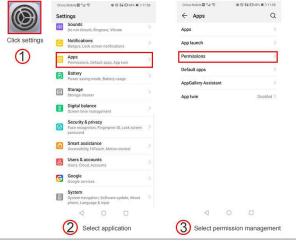

#### FAQ:

How to find Bluetooth symbols on some phones?

Please open your phone, set up, find the app, manage the permissions, find our app (E-tester), open the permissions, open the storage and location information, you can find DT24-BLE