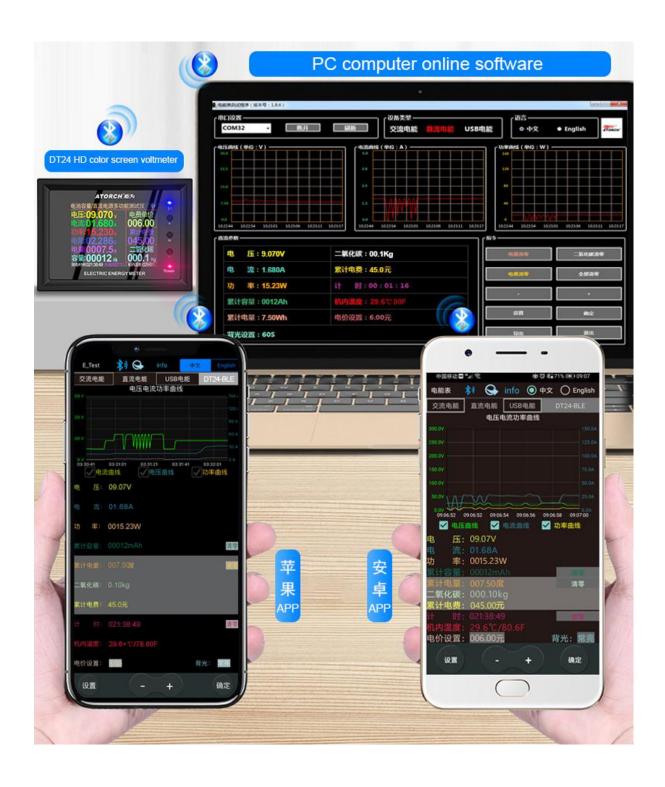

## (Android/IOS/PC system) online testing

IOS App

Android App

PC Computer App

#### Mobile APP interface function introduction

Use the mobile phone Bluetooth function to wirelessly connect the product, with the included mobile APP software, Achieve more measurement and control details, leaving measurement technology without boundaries

### DT24 Color Voltmeter Wireless Bluetooth Online Operation Diagram

1.Plug DT24 Voltmeter into the USB charger and the Bluetooth indicator will light up.

2. Please download the mobile app software, only support Android 5.0 and above.

https://www.mediafire.com/folder/31bc15uhq8odb/E-meter Then install the E-meter APP software on the phone.

3.Bluetooth on the phone needs to be turned on, Then open E-test APP on the phone

When the USB tester is powered on, the Bluetooth indicator is flashing, turn on the pop up the menu for selecting E-test App softare icon , and the USB tester model, DT24-BLE allow Bluetooth to turn on.

Click the Bluetooth icon in the During the measurement, the upper left corner of the APP to

upper right corner shows the model currently online. DT24-BLE The bluetooth icon in the upper return to the main APP interface. left corner turns blue, indicating that the measurement is in online communication.