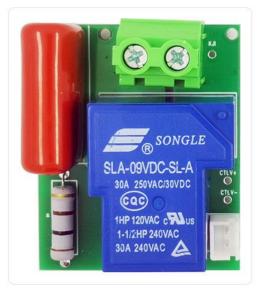

# Relay Module

Relay function: Once the voltage value lower than the low value or higher than the full value, the test is automatically cut off to protect the product

Product use: This product is used to test the capacity of various batteries, discharge and age various power adapters, and detect the voltage, current, and other parameters of various DC power supplies. Product Size: Installation size: length 76mm X width 53mm Panel size: length 85.7mm X width 63mm Electrical parameters: Voltage measurement range under test voltage power supply mode:  $7 \sim 380 \text{V}$  Voltage measurement range in independent voltage supply mode:  $0 \sim 380 \text{V}$  Measuring power range:  $0 \sim 11400 \text{W}$  ( $0 \sim 11.4 \text{kW}$ ) Measuring current range:  $0 \sim 30 \text{A}$  Reminder: If you enable the external power-off relay, please be sure to supply the system with independent power supply 5 V /> 1 A power supply to avoid the failure of the relay control current and system instability

## **Relay Module**

Relay function: Once the voltage value lower than the low value or higher than the full value, the test is automatically cut off to protect the product