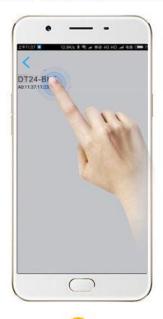

### DT24 Color Voltmeter Wireless Bluetooth Online Operation Diagram

1.Plug DT24 Voltmeter into the USB charger and the Bluetooth indicator will light up.

2. Please download the mobile app software, only support Android 5.0 and above.

https://www.mediafire.com/folder/31bc15uhq8odb/E-meter Then install the E-meter APP software on the phone.

3.Bluetooth on the phone needs to be turned on, Then open E-test APP on the phone

When the USB tester is powered on, the Bluetooth indicator is flashing, turn on the pop up the menu for selecting E-test App softare icon , and the USB tester model, DT24-BLE allow Bluetooth to turn on.

Click the Bluetooth icon in the During the measurement, the upper left corner of the APP to

upper right corner shows the model currently online. DT24-BLE The bluetooth icon in the upper return to the main APP interface. left corner turns blue, indicating that the measurement is in online communication.