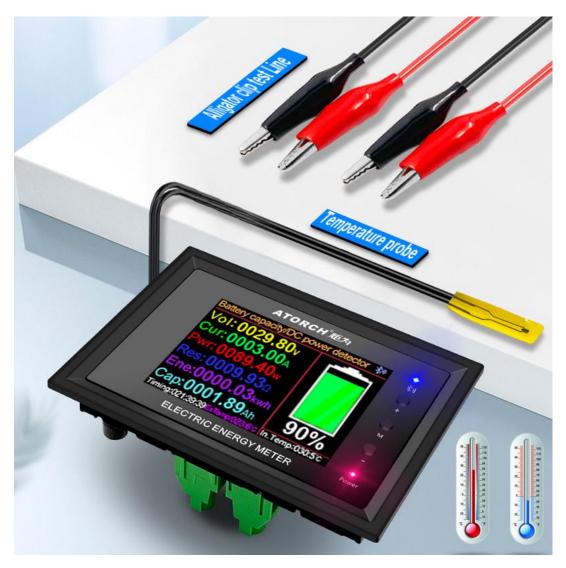

Battery capacity / DC power multi-function tester 2.4-inch high-definition wide color screen Bluetooth digital transmission curve version

### DT24/7-380V/0-30A

DC Capacitor battery capacity percentage tester