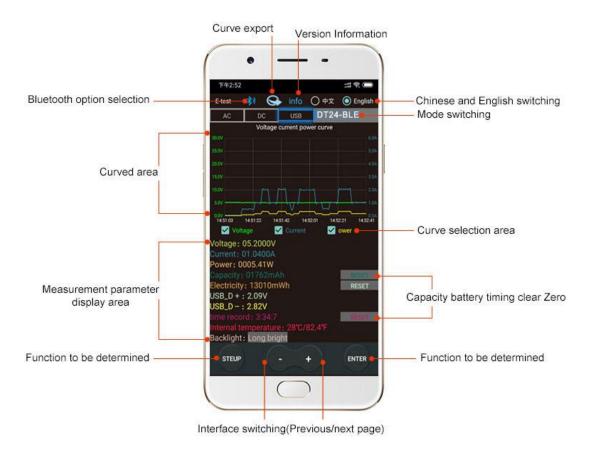

#### Mobile APP interface function introduction

Use the mobile phone Bluetooth function to wirelessly connect the product, with the included mobile APP software, Achieve more measurement and control details, leaving measurement technology without boundaries

Click the Bluetooth icon in the During the measurement, the upper left corner of the APP to

upper right corner shows the model currently online. DT24-BLE The bluetooth icon in the upper return to the main APP interface. left corner turns blue, indicating that the measurement is in online communication.