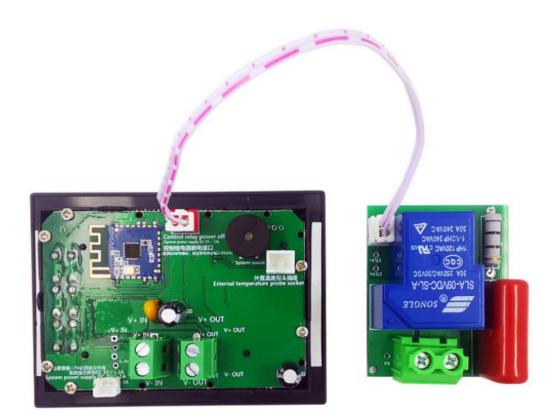

## **DT24 Voltmeter +Relay Module**

# Relay Module

Relay function: Once the voltage value lower than the low value or higher than the full value, the test is automatically cut off to protect the product

Product use: This product is used to test the capacity of various batteries, discharge and age various power adapters, and detect the voltage, current, and other parameters of various DC power supplies. Product Size: Installation size: length 76mm X width 53mm Panel size: length 85.7mm X width 63mm Electrical parameters: Voltage measurement range under test voltage power supply mode:  $7 \sim 380 \text{V}$  Voltage measurement range in independent voltage supply mode:  $0 \sim 380 \text{V}$  Measuring power range:  $0 \sim 11400 \text{W}$  ( $0 \sim 11.4 \text{kW}$ ) Measuring current range:  $0 \sim 30 \text{A}$  Reminder: If you enable the external power-off relay, please be sure to supply the system with independent power supply 5 V /> 1 A power supply to avoid the failure of the relay control current and system instability

#### Note:

- 1. The relay must be connected to 9-24V independent power supply
- 2. 4-30V can supply power without relay