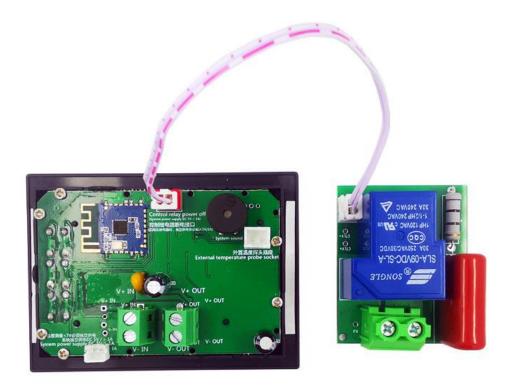

#### Note:

- 1. The relay must be connected to 9-24V independent power supply
- 2. 4-30V can supply power without relay

# Relay Module

Relay function: Once the voltage value lower than the low value or higher than the full value, the test is automatically cut off to protect the product

Product use: This product is used to test the capacity of various batteries, discharge and age various power adapters, and detect the voltage, current, and other parameters of various DC power supplies. Product Size: Installation size: length 76mm X width 53mm Panel size: length 85.7mm X width 63mm Electrical parameters: Voltage measurement range under test voltage power supply mode:  $7 \sim 380 \text{V}$  Voltage measurement range in independent voltage supply mode:  $0 \sim 380 \text{V}$  Measuring power range:  $0 \sim 11400 \text{W}$  ( $0 \sim 11.4 \text{kW}$ ) Measuring current range:  $0 \sim 30 \text{A}$  Reminder: If you enable the external power-off relay, please be sure to supply the system with independent power supply 5 V /> 1 A power supply to avoid the failure of the relay control current and system instability

## **Relay Module**

Relay function: Once the voltage value lower than the low value or higher than the full value, the test is automatically cut off to protect the product