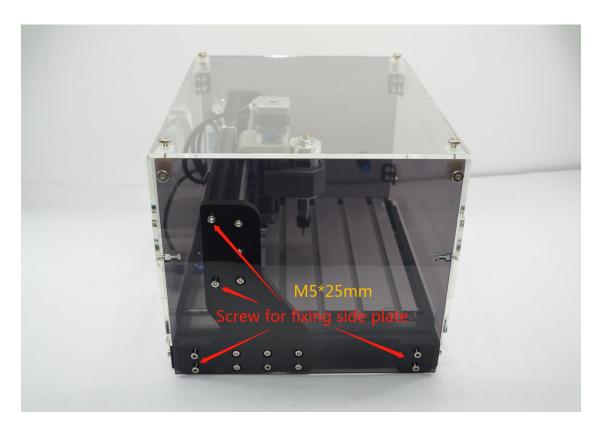

f L type iron sheet splicing makes the whole metal lose its original meaning.

This machine adopts specially developed laser / engraving integrated motherboard with customized software function far beyond similar models.

Motor can engraving / cutting wood, plastic, acrylic, PCB copper clad laminate, soft metal aluminum copper (non cutting) and other materials.

Do not carve hard metal, jade and other very hard objects.

Laser can engraving paper, wood, plastic, leather and other materials, and can not engrave metal, jade and transparent high reflective materials with hard texture.

This machine is an entry learning machine. It can not be compared with commercial machines. After all, the price difference is one hundred and eight thousand li.

### 1: Installation steps









































### 2: Drive installation



Double click the left mouse button to install the driver file. After the installation is successful, open the device manager, and the linked machine will display the control board port, indicating that the driver file has been successfully installed.



## Next, run the software







### 3: Software download

链接: https://pan.baidu.com/s/1\_ytwY8d6eTWN8cD6MgJzMA

提取码: DQDZ