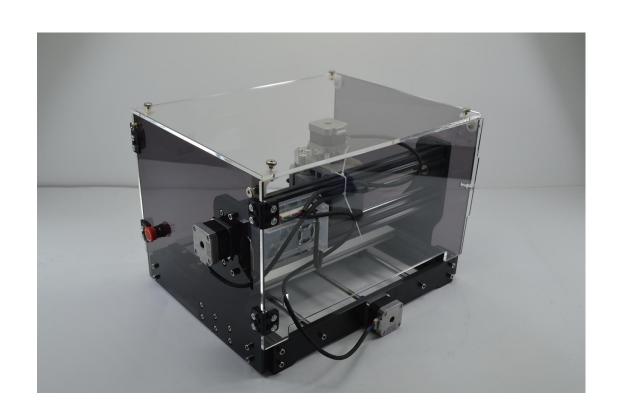

# Fan' ensheng 3018

pro-s

LASER FOCUS REDUCE HEAT AND GLARE WHICH CAN HARM HUMAN, ANIMALS AND OBJECTS.DO FOLLOW THE INSTRUCTION.MISUSE WILL BE AT YOUROWN RISK.

Avoid direct eye contact, may lead to blindness

### **Pro duct parameters:**

The weight of the whole machine is about 5.5-8kg plus packing (depending on the packaging and configuration).

Machine travel: 3018:30\*18\*40mm

Input power: DC24V

Positioning accuracy: 0.08-0.1mm (as machine rigidity causes slower carving speed, higher

This machine is the simplest kit installed in Taobao at present, although it is partly known as all metal fuselage, but the use of L type iron sheet splicing makes the whole metal lose its original meaning.