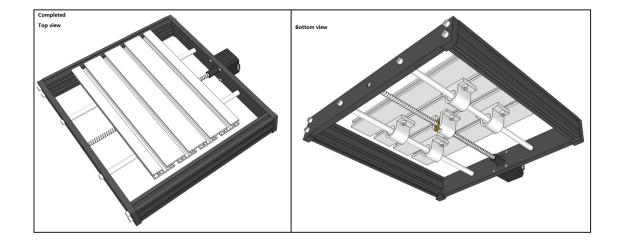

e, but the use of L type iron sheet splicing makes the whole metal lose its original meaning.

This machine adopts specially developed laser / engraving integrated motherboard with customized software function far beyond similar models.

Motor can engraving / cutting wood, plastic, acrylic, PCB copper clad laminate, soft metal aluminum copper (non cutting) and other materials.

Do not carve hard metal, jade and other very hard objects.

Laser can engraving paper, wood, plastic, leather and other materials, and can not engrave metal, jade and transparent high reflective materials with hard texture.

This machine is an entry learning machine. It can not be compared with commercial machines. After all, the price difference is one hundred and eight thousand li.

### 1: Installation steps









































### 2: Drive installation



Double click the left mouse button to install the driver file. After the installation is successful, open the device manager, and the linked machine will display the control board port, indicating that the driver file has been successfully installed.



## Next, run the software







### 3: Software download

链接: https://pan.baidu.com/s/1\_ytwY8d6eTWN8cD6MgJzMA

提取码: DQDZ