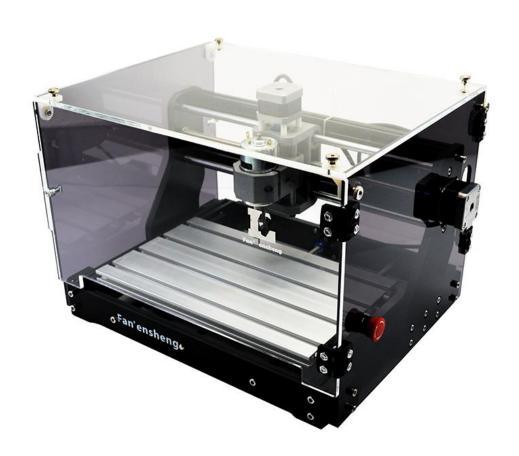

# Fan' ensheng 3018

pro-s

LASER FOCUS REDUCE HEAT AND GLARE WHICH CAN HARM HUMAN, ANIMALS AND OBJECTS.DO FOLLOW THE INSTRUCTION.MISUSE WILL BE AT YOUROWN RISK.

Avoid direct eye contact, may lead to blindness