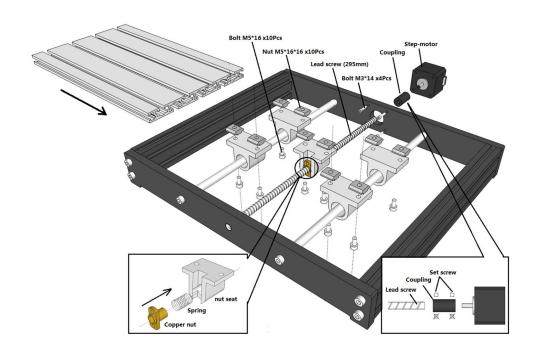

age, but the use of L type iron sheet splicing makes the whole metal lose its original meaning.

This machine adopts specially developed laser / engraving integrated motherboard with customized software function far beyond similar models.

Motor can engraving / cutting wood, plastic, acrylic, PCB copper clad laminate, soft metal aluminum copper (non cutting) and other materials.

Do not carve hard metal, jade and other very hard objects.

Laser can engraving paper, wood, plastic, leather and other materials, and can not engrave metal, jade and transparent high reflective materials with hard texture.

This machine is an entry learning machine. It can not be compared with commercial machines. After all, the price difference is one hundred and eight thousand li.

### 1: Installation steps









































### 2: Drive installation



Double click the left mouse button to install the driver file. After the installation is successful, open the device manager, and the linked machine will display the control board port, indicating that the driver file has been successfully installed.



## Next, run the software







### 3: Software download

链接: https://pan.baidu.com/s/1\_ytwY8d6eTWN8cD6MgJzMA

提取码: DQDZ