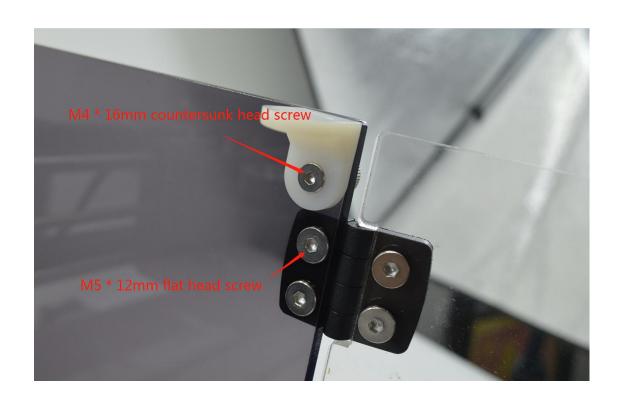

ron sheet splicing makes the whole metal lose its original meaning.

This machine adopts specially developed laser / engraving integrated motherboard with customized software function far beyond similar models.

Motor can engraving / cutting wood, plastic, acrylic, PCB copper clad laminate, soft metal aluminum copper (non cutting) and other materials.

Do not carve hard metal, jade and other very hard objects.

Laser can engraving paper, wood, plastic, leather and other materials, and can not engrave metal, jade and transparent high reflective materials with hard texture.

This machine is an entry learning machine. It can not be compared with commercial machines. After all, the price difference is one hundred and eight thousand li.

### 1: Installation steps









































### 2: Drive installation



Double click the left mouse button to install the driver file. After the installation is successful, open the device manager, and the linked machine will display the control board port, indicating that the driver file has been successfully installed.



## Next, run the software







### 3: Software download

链接: https://pan.baidu.com/s/1\_ytwY8d6eTWN8cD6MgJzMA

提取码: DQDZ