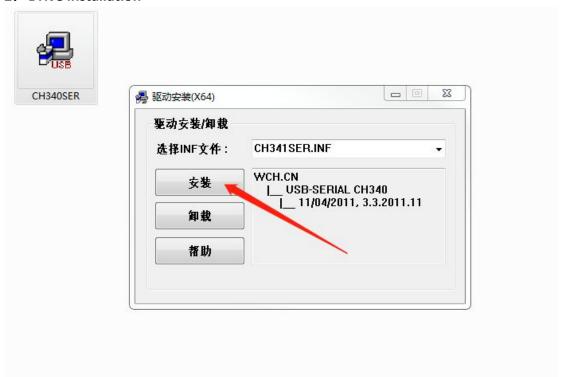

### 2: Drive installation

Double click the left mouse button to install the driver file. After the installation is successful, open the device manager, and the linked machine will display the control board port, indicating that the driver file has been successfully installed.