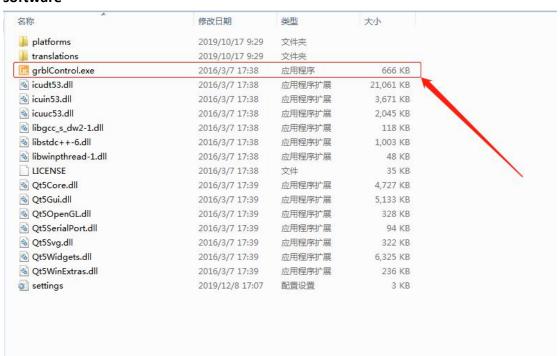

non cutting) and other materials.

Do not carve hard metal, jade and other very hard objects.

Laser can engraving paper, wood, plastic, leather and other materials, and can not engrave metal, jade and transparent high reflective materials with hard texture.

This machine is an entry learning machine. It can not be compared with commercial machines. After all, the price difference is one hundred and eight thousand li.

### 1: Installation steps









































### 2: Drive installation



Double click the left mouse button to install the driver file. After the installation is successful, open the device manager, and the linked machine will display the control board port, indicating that the driver file has been successfully installed.



## Next, run the software







### 3: Software download

链接: https://pan.baidu.com/s/1\_ytwY8d6eTWN8cD6MgJzMA

提取码: DQDZ