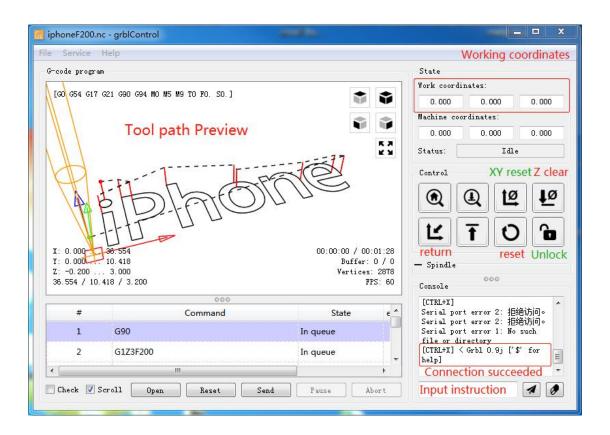

cutting) and other materials.

Do not carve hard metal, jade and other very hard objects.

Laser can engraving paper, wood, plastic, leather and other materials, and can not engrave metal, jade and transparent high reflective materials with hard texture.

This machine is an entry learning machine. It can not be compared with commercial machines. After all, the price difference is one hundred and eight thousand li.

### 1: Installation steps









































### 2: Drive installation



Double click the left mouse button to install the driver file. After the installation is successful, open the device manager, and the linked machine will display the control board port, indicating that the driver file has been successfully installed.



## Next, run the software







### 3: Software download

链接: https://pan.baidu.com/s/1\_ytwY8d6eTWN8cD6MgJzMA

提取码: DQDZ