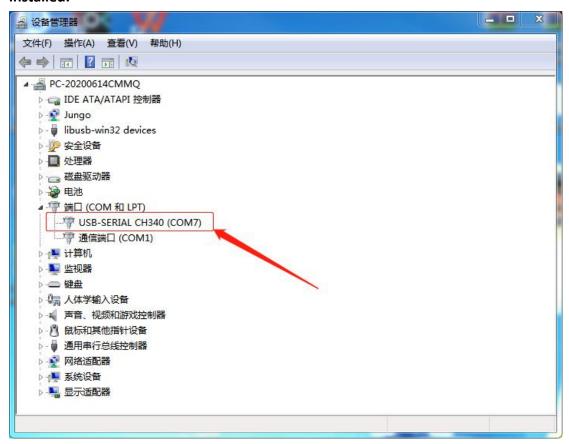

### 2: Drive installation

Double click the left mouse button to install the driver file. After the installation is successful, open the device manager, and the linked machine will display the control board port, indicating that the driver file has been successfully installed.