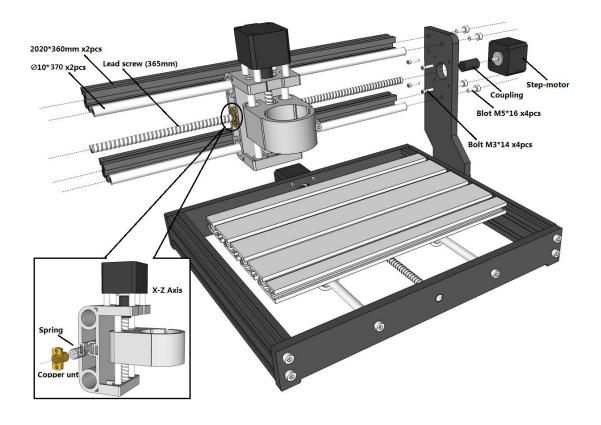

but the use of L type iron sheet splicing makes the whole metal lose its original meaning.

This machine adopts specially developed laser / engraving integrated motherboard with customized software function far beyond similar models.

Motor can engraving / cutting wood, plastic, acrylic, PCB copper clad laminate, soft metal aluminum copper (non cutting) and other materials.

Do not carve hard metal, jade and other very hard objects.

Laser can engraving paper, wood, plastic, leather and other materials, and can not engrave metal, jade and transparent high reflective materials with hard texture.

This machine is an entry learning machine. It can not be compared with commercial machines. After all, the price difference is one hundred and eight thousand li.

### 1: Installation steps









































### 2: Drive installation



Double click the left mouse button to install the driver file. After the installation is successful, open the device manager, and the linked machine will display the control board port, indicating that the driver file has been successfully installed.



## Next, run the software







### 3: Software download

链接: https://pan.baidu.com/s/1\_ytwY8d6eTWN8cD6MgJzMA

提取码: DQDZ