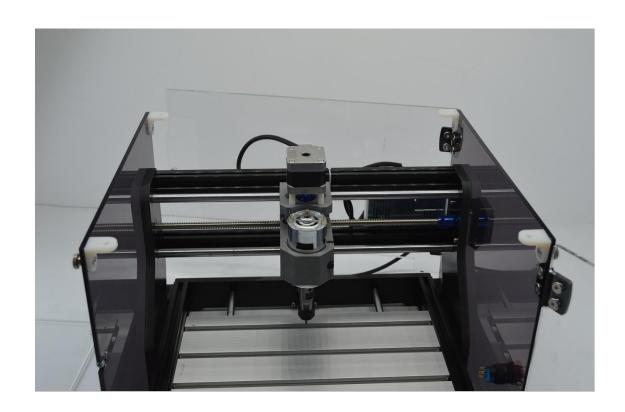

This machine adopts specially developed laser / engraving integrated motherboard with customized software function far beyond similar models.

Motor can engraving / cutting wood, plastic, acrylic, PCB copper clad laminate, soft metal aluminum copper (non cutting) and other materials.

Do not carve hard metal, jade and other very hard objects.

Laser can engraving paper, wood, plastic, leather and other materials, and can not engrave metal, jade and transparent high reflective materials with hard texture.