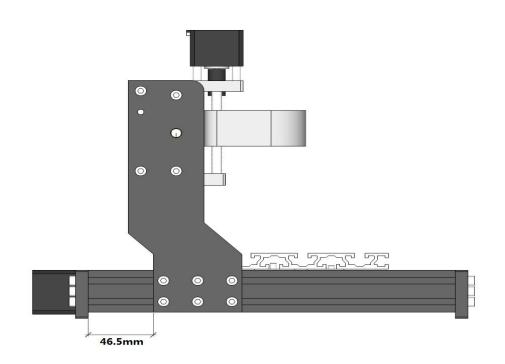

ut the use of L type iron sheet splicing makes the whole metal lose its original meaning.

This machine adopts specially developed laser / engraving integrated motherboard with customized software function far beyond similar models.

Motor can engraving / cutting wood, plastic, acrylic, PCB copper clad laminate, soft metal aluminum copper (non cutting) and other materials.

Do not carve hard metal, jade and other very hard objects.

Laser can engraving paper, wood, plastic, leather and other materials, and can not engrave metal, jade and transparent high reflective materials with hard texture.

This machine is an entry learning machine. It can not be compared with commercial machines. After all, the price difference is one hundred and eight thousand li.

### 1: Installation steps









































### 2: Drive installation



Double click the left mouse button to install the driver file. After the installation is successful, open the device manager, and the linked machine will display the control board port, indicating that the driver file has been successfully installed.



## Next, run the software







### 3: Software download

链接: https://pan.baidu.com/s/1\_ytwY8d6eTWN8cD6MgJzMA

提取码: DQDZ