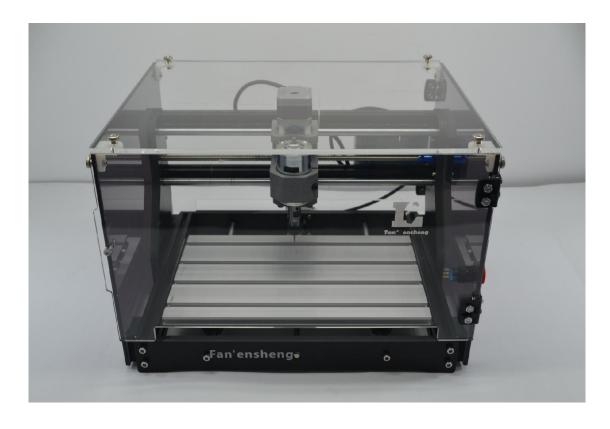

### **Pro duct parameters:**

The weight of the whole machine is about 5.5-8kg plus packing (depending on the packaging and configuration).

Machine travel: 3018:30\*18\*40mm

Input power: DC24V

Positioning accuracy: 0.08-0.1mm (as machine rigidity causes slower carving speed, higher

This machine is the simplest kit installed in Taobao at present, although it is partly known as all metal fuselage, but the use of L type iron sheet splicing makes the whole metal lose its original meaning.