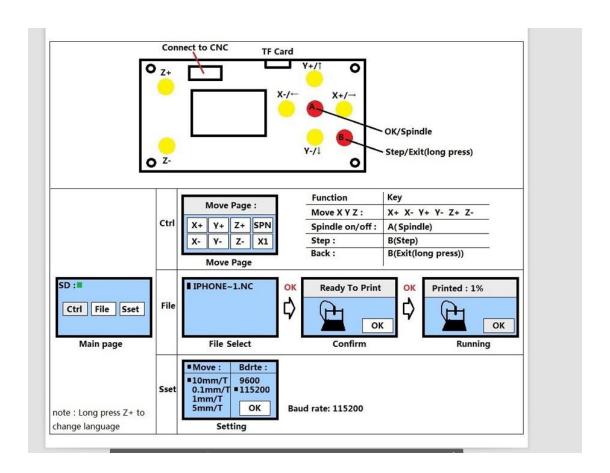

t splicing makes the whole metal lose its original meaning.

This machine adopts specially developed laser / engraving integrated motherboard with customized software function far beyond similar models.

Motor can engraving / cutting wood, plastic, acrylic, PCB copper clad laminate, soft metal aluminum copper (non cutting) and other materials.

Do not carve hard metal, jade and other very hard objects.

Laser can engraving paper, wood, plastic, leather and other materials, and can not engrave metal, jade and transparent high reflective materials with hard texture.

This machine is an entry learning machine. It can not be compared with commercial machines. After all, the price difference is one hundred and eight thousand li.

### 1: Installation steps









































### 2: Drive installation



Double click the left mouse button to install the driver file. After the installation is successful, open the device manager, and the linked machine will display the control board port, indicating that the driver file has been successfully installed.



## Next, run the software







### 3: Software download

链接: https://pan.baidu.com/s/1\_ytwY8d6eTWN8cD6MgJzMA

提取码: DQDZ