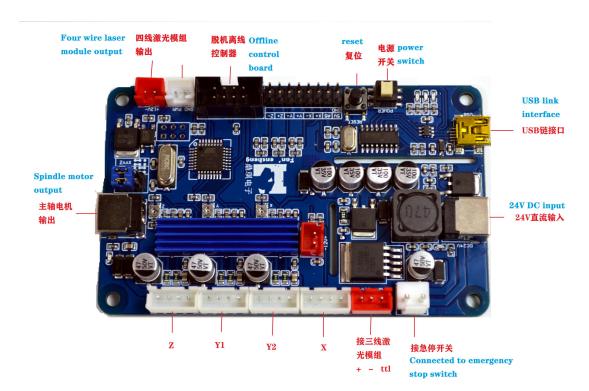

This machine adopts specially developed laser / engraving integrated motherboard with customized software function far beyond similar models.

Motor can engraving / cutting wood, plastic, acrylic, PCB copper clad laminate, soft metal aluminum copper (non cutting) and other materials.

### 2: Drive installation

Double click the left mouse button to install the driver file. After the installation is successful, open the device manager, and the linked machine will display the control board port, indicating that the driver file has been successfully installed.