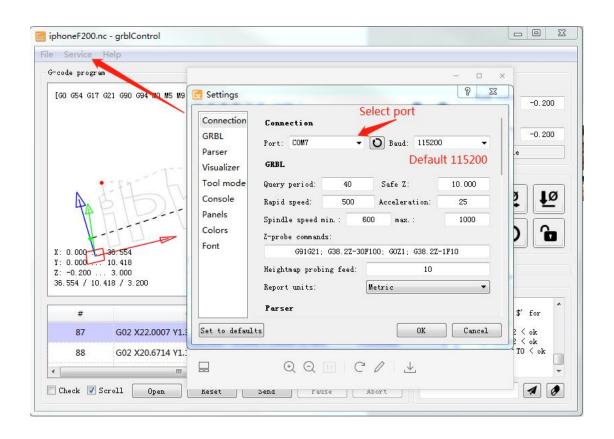

### 2: Drive installation

Double click the left mouse button to install the driver file. After the installation is successful, open the device manager, and the linked machine will display the control board port, indicating that the driver file has been successfully installed.

## Next, run the software