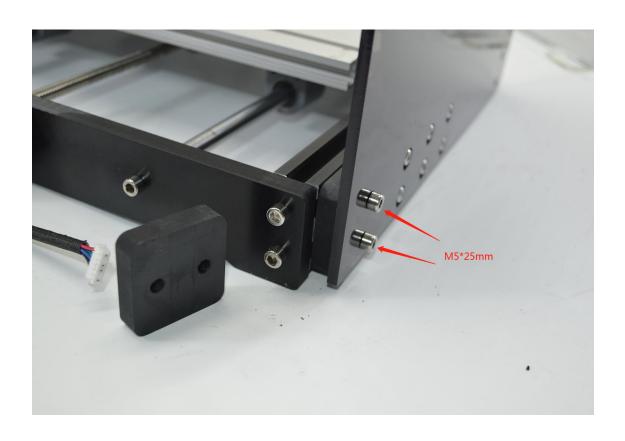

of L type iron sheet splicing makes the whole metal lose its original meaning.

This machine adopts specially developed laser / engraving integrated motherboard with customized software function far beyond similar models.

Motor can engraving / cutting wood, plastic, acrylic, PCB copper clad laminate, soft metal aluminum copper (non cutting) and other materials.

Do not carve hard metal, jade and other very hard objects.

Laser can engraving paper, wood, plastic, leather and other materials, and can not engrave metal, jade and transparent high reflective materials with hard texture.

This machine is an entry learning machine. It can not be compared with commercial machines. After all, the price difference is one hundred and eight thousand li.

### 1: Installation steps









































### 2: Drive installation



Double click the left mouse button to install the driver file. After the installation is successful, open the device manager, and the linked machine will display the control board port, indicating that the driver file has been successfully installed.



## Next, run the software







### 3: Software download

链接: https://pan.baidu.com/s/1\_ytwY8d6eTWN8cD6MgJzMA

提取码: DQDZ