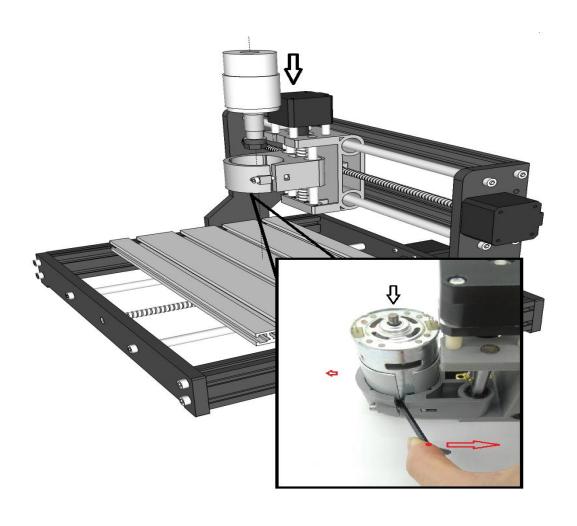

the use of L type iron sheet splicing makes the whole metal lose its original meaning.

This machine adopts specially developed laser / engraving integrated motherboard with customized software function far beyond similar models.

Motor can engraving / cutting wood, plastic, acrylic, PCB copper clad laminate, soft metal aluminum copper (non cutting) and other materials.

Do not carve hard metal, jade and other very hard objects.

Laser can engraving paper, wood, plastic, leather and other materials, and can not engrave metal, jade and transparent high reflective materials with hard texture.

This machine is an entry learning machine. It can not be compared with commercial machines. After all, the price difference is one hundred and eight thousand li.

### 1: Installation steps









































### 2: Drive installation



Double click the left mouse button to install the driver file. After the installation is successful, open the device manager, and the linked machine will display the control board port, indicating that the driver file has been successfully installed.



## Next, run the software







### 3: Software download

链接: https://pan.baidu.com/s/1\_ytwY8d6eTWN8cD6MgJzMA

提取码: DQDZ