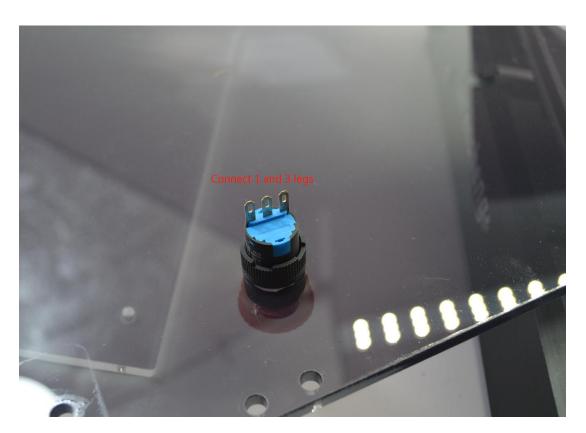

### 1: Installation steps

### 2: Drive installation

Double click the left mouse button to install the driver file. After the installation is successful, open the device manager, and the linked machine will display the control board port, indicating that the driver file has been successfully installed.