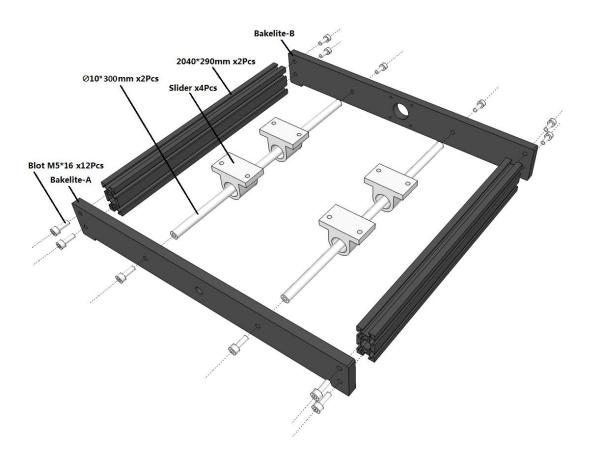

elage, but the use of L type iron sheet splicing makes the whole metal lose its original meaning.

This machine adopts specially developed laser / engraving integrated motherboard with customized software function far beyond similar models.

Motor can engraving / cutting wood, plastic, acrylic, PCB copper clad laminate, soft metal aluminum copper (non cutting) and other materials.

Do not carve hard metal, jade and other very hard objects.

Laser can engraving paper, wood, plastic, leather and other materials, and can not engrave metal, jade and transparent high reflective materials with hard texture.

This machine is an entry learning machine. It can not be compared with commercial machines. After all, the price difference is one hundred and eight thousand li.

### 1: Installation steps









































### 2: Drive installation



Double click the left mouse button to install the driver file. After the installation is successful, open the device manager, and the linked machine will display the control board port, indicating that the driver file has been successfully installed.



## Next, run the software







### 3: Software download

链接: https://pan.baidu.com/s/1\_ytwY8d6eTWN8cD6MgJzMA

提取码: DQDZ