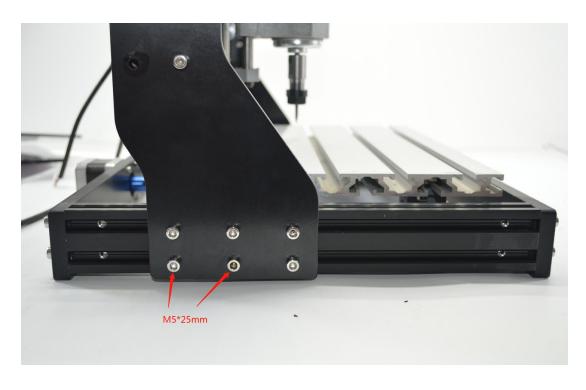

he use of L type iron sheet splicing makes the whole metal lose its original meaning.

This machine adopts specially developed laser / engraving integrated motherboard with customized software function far beyond similar models.

Motor can engraving / cutting wood, plastic, acrylic, PCB copper clad laminate, soft metal aluminum copper (non cutting) and other materials.

Do not carve hard metal, jade and other very hard objects.

Laser can engraving paper, wood, plastic, leather and other materials, and can not engrave metal, jade and transparent high reflective materials with hard texture.

This machine is an entry learning machine. It can not be compared with commercial machines. After all, the price difference is one hundred and eight thousand li.

### 1: Installation steps









































### 2: Drive installation



Double click the left mouse button to install the driver file. After the installation is successful, open the device manager, and the linked machine will display the control board port, indicating that the driver file has been successfully installed.



## Next, run the software







### 3: Software download

链接: https://pan.baidu.com/s/1\_ytwY8d6eTWN8cD6MgJzMA

提取码: DQDZ