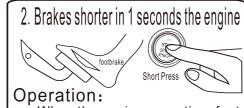

# 二、A key to start, one - click Shutdown and open ACC audio and on the dashboard diagram

foot brake, short press the Start button

1 seconds the system starts, long after

the start button LED is lit.

When the engine operation, foot brake, on my, and then press the start button to shut down 1 seconds short, after the fire button LED is off