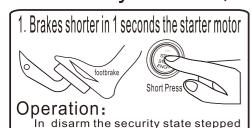

# 二、A key to start, one - click Shutdown and open ACC audio and on the dashboard diagram

foot brake, short press the Start button

1 seconds the system starts, long after

the start button LED is lit.

When the engine operation, foot brake, on my, and then press the start button to shut down 1 seconds short, after the fire button LED is off