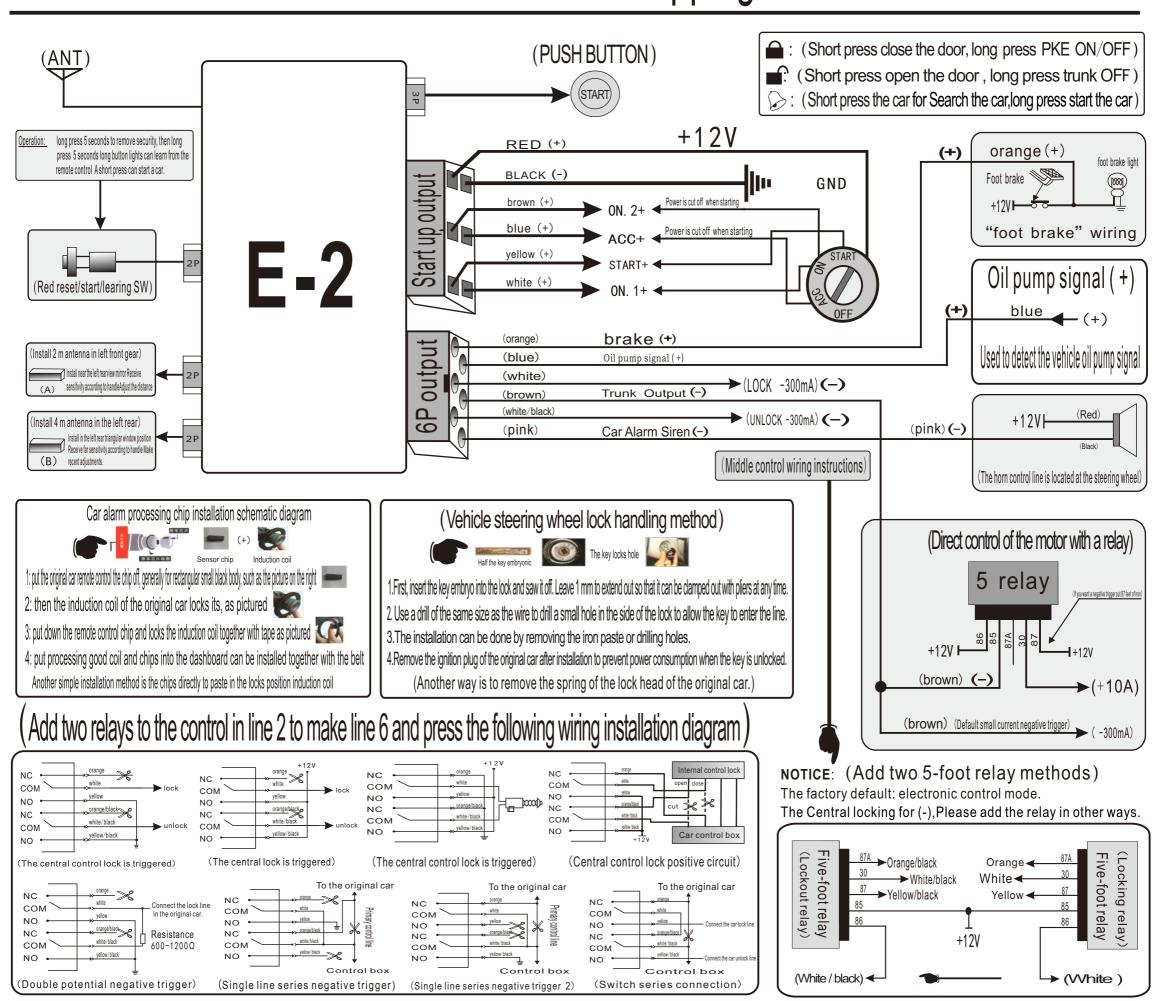

# (PKE + Button Start System)

(Model: E-2)

TECHNICAL PARAMETER
Working Voltage: 12V
Output Current (MAX): Siren: 10AX1

Static Current: 8mA Working Frequency: 433MHZ

TRANSMITTER
Working Voltage: 3V
Battery: 3V / 2032

Static Current: 0mA Working Frequency: 433MHZ

# Descriptions:

#### 1, Arm Status(PKE mode)

Operation: leave the car with the remote control more than 3 meters, lock the car, and flash the button lamp once. The car will unlock itself with a remote control about 2 meters from the car. The horn will ring twice and the button light will flash twice.

#### 2. Disarm status(manual mode)

Operation: short press the on the remote control, then the car locks off and the key lights flash once the horn rings.

Operation: press the remote control briefly, then the car opens the lock and the button lamp flashes twice.

#### 3. Auto Central Lock

After driving 15 seconds, if step the brake, it can be locked car doors automatically; when stop car, car doors would be unlocked by itseif.

#### 4. Trunk Release

In disarm mode, press button for 5 seconds, trunk will be open and the horn signaled .

#### 5. Remote the Car

In arm mode, press  $\square X$  button for 5 seconds to start the car remotely.

# 6. The system reset

In arm mode, long press red switch for 5 seconds to reset the car system.

## 7、 PKE mode switch:

OFF: In disarm mode, long press  $\triangle$  5 seconds, the siren sound twice.

ON: In disarm mode, long press **a** 5 seconds, the siren sound once.

# 8, the Mute Arm mode switch: (search key or trunk key)

ON: In disarm mode, long press  $\triangle$  +  $\triangleleft$ X one seconds, the siren sound once.

OFF: In disarm mode, long press  $\triangle$  +  $\triangleleft$ X one seconds, the siren sound once.

#### 9. Find Car(search key or trunk key)

Press the remote  $\square X$  buttons in the middle, the siren sound and the light will chirp constantly for 15 seconds.

#### 10, open door alarm

When the car is locked for 5 seconds, the system will alarm if the door is opened illegally

# 11. Learning remote

A:Long press the red switch of the host machine for 10 seconds, and then press the button of the remote control for short while the button lamp is on.

B: A host can learn 4 remote controls, learning to exit the learning mode automatically after 5 seconds

## 12. Remote control start the Car (Remote start)

Operation: leave the car more than 5 meters and lock the door. Press the remote (search key or trunk key) control for 5 seconds to start the car remotely And lock the door.

# 二、A key to start, one - click Shutdown and open ACC audio and on the dashboard diagram

foot brake, short press the Start button

1 seconds the system starts, long after

the start button LED is lit.

When the engine operation, foot brake, on my, and then press the start button to shut down 1 seconds short, after the fire button LED is off