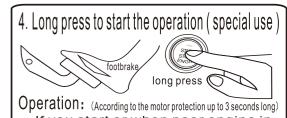

If you start or when poor engine in cold weather is not easy to foot on the brakes and long Press the start button to start the car, after engine starting can be let go.