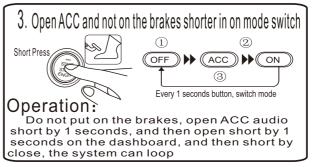

# 二、A key to start, one - click Shutdown and open ACC audio and on the dashboard diagram

foot brake, short press the Start button

1 seconds the system starts, long after

the start button LED is lit.

When the engine operation, foot brake, on my, and then press the start button to shut down 1 seconds short, after the fire button LED is off