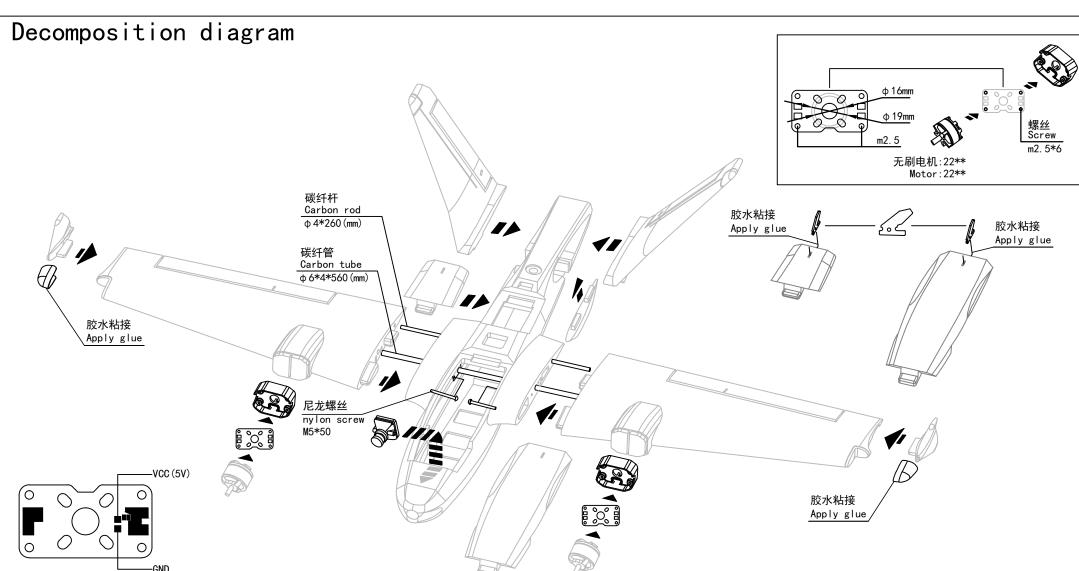

INSTRUCTION MANUAL





WARNING: Read the ENTIRE instruction manual to become familiar with the features of the product before operating. Failure to operate the product correctly can result in damage to the product, personal property and cause serious injury. This is a sophisticated hobby product. It must be operated with caution and common sense and requires some basic mechanical ability. Failure to operate this Product in a safe and responsible manner could result in injury or damage to the product or other property. This product is not intended for use by children without direct adult supervision.







INSTRUCTION MANUAL

## Technical data Specifications Table

| Wingspan      | 800mm                              |
|---------------|------------------------------------|
| Length        | 580mm