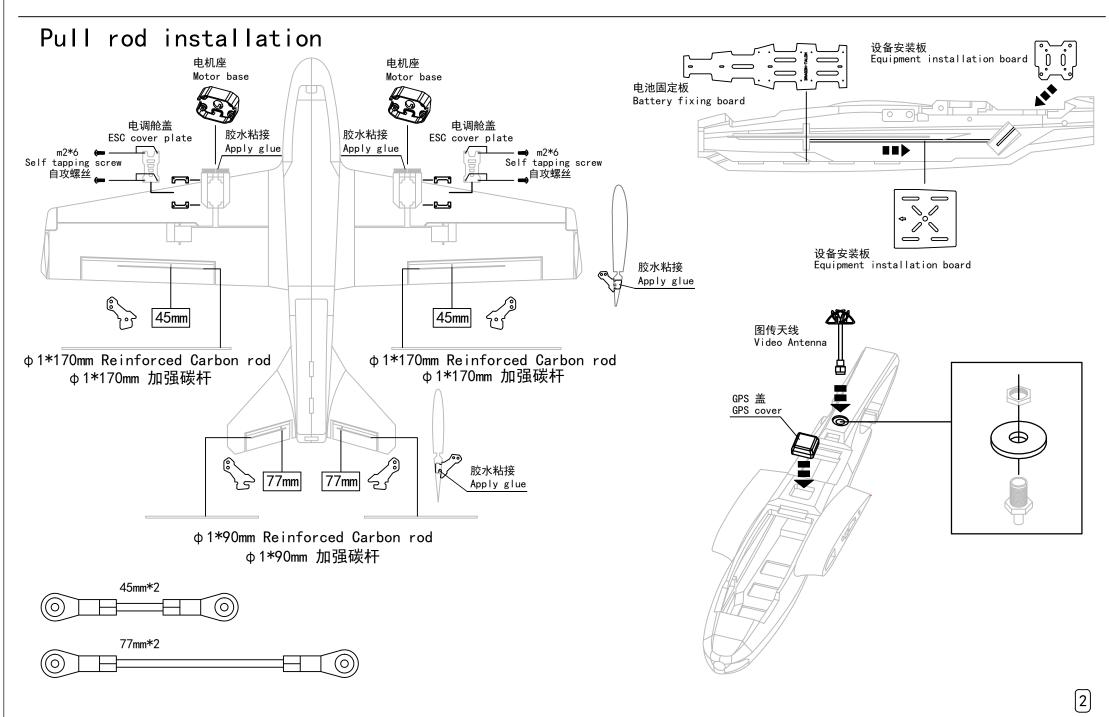

Please select the appropriate propeller according to the motor specification table.