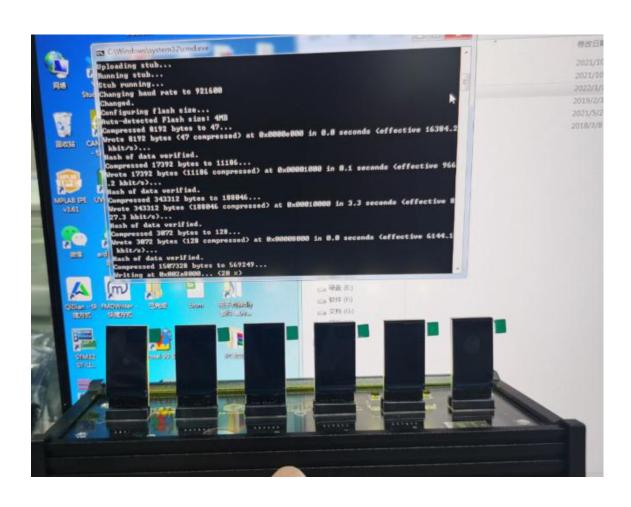

- 4. After the modification is completed, exit and save
- 5. Double-click to open esptool to upload

It will automatically restart after the update is complete.