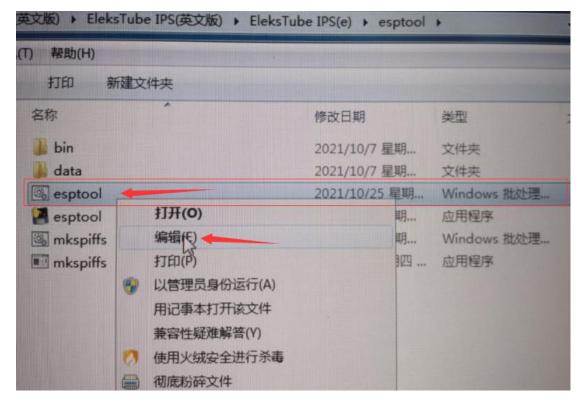

http://myosuploads3.banggood.com/products/20220408/20220408054553EleksTubeIPS. V1.0en.zip

2. After the decompression is complete, open esptool

3. After opening, right-click to edit the esptool COM port

The port here is the same as the port of the inserted device. If it is inconsistent, please modify it manually and save it.