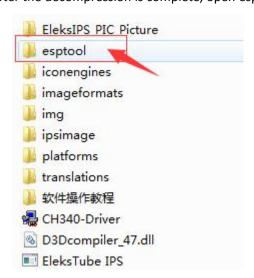

http://myosuploads3.banggood.com/products/20220408/20220408054553EleksTubeIPS. V1.0en.zip

2. After the decompression is complete, open esptool

3. After opening, right-click to edit the esptool COM port

The port here is the same as the port of the inserted device. If it is inconsistent, please modify it manually and save it.