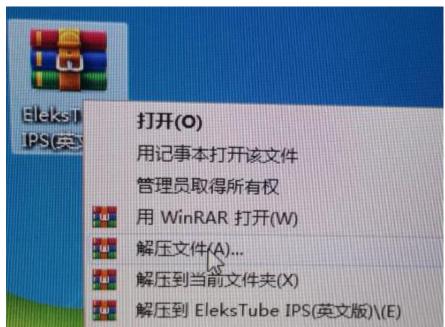

http://myosuploads3.banggood.com/products/20220408/20220408054553EleksTubeIPS. V1.0en.zip

2. After the decompression is complete, open esptool

3. After opening, right-click to edit the esptool COM port

The port here is the same as the port of the inserted device. If it is inconsistent, please modify it manually and save it.