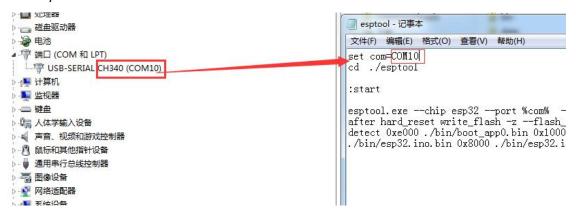

http://myosuploads3.banggood.com/products/20220408/20220408054553EleksTubeIPS. V1.0en.zip

2. After the decompression is complete, open esptool

3. After opening, right-click to edit the esptool COM port

The port here is the same as the port of the inserted device. If it is inconsistent, please modify it manually and save it.

- 4. After the modification is completed, exit and save
- 5. Double-click to open esptool to upload

It will automatically restart after the update is complete.