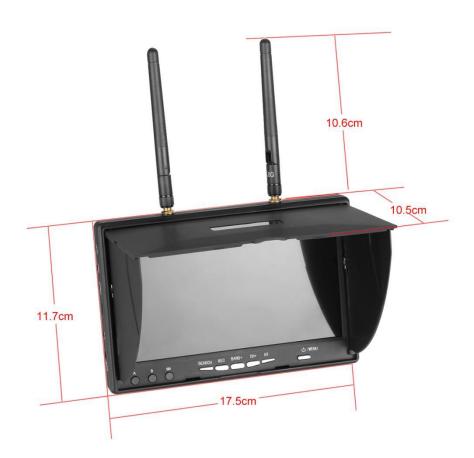

## **Dimension Diagram:**

# Specification:

| Model       |                                                                                        |                                                              |      |      |      |      |      |      |          |
|-------------|----------------------------------------------------------------------------------------|--------------------------------------------------------------|------|------|------|------|------|------|----------|
| Name        | 5.8G FPV <b>Display</b>                                                                |                                                              |      |      |      |      |      |      |          |
| LCD Screen  | Screen size: 7 Inch                                                                    |                                                              |      |      |      |      |      |      |          |
|             | Resolution: 800*480                                                                    |                                                              |      |      |      |      |      |      |          |
|             | Display Ratio: 16:9                                                                    |                                                              |      |      |      |      |      |      |          |
|             | View Angle: 6 o'clock                                                                  |                                                              |      |      |      |      |      |      |          |
|             | Brightness: 300cd/m² with high brightness backlight LED                                |                                                              |      |      |      |      |      |      |          |
| Video delay | Video time-delay less than 20ms                                                        |                                                              |      |      |      |      |      |      |          |
| Interface   | Antenna 2 X RP-SMA male                                                                |                                                              |      |      |      |      |      |      |          |
|             | DC055                                                                                  | To charge the battery                                        |      |      |      |      |      |      |          |
|             | AV Jack                                                                                | External video signals input or internal Audio signal output |      |      |      |      |      |      |          |
|             | Card slot                                                                              | Card slot TF-Card, Support up to 32G(C10 recommend)          |      |      |      |      |      |      |          |
| DVR         | REC size: VGA / D1 / HD Selectable                                                     |                                                              |      |      |      |      |      |      |          |
|             | REC sound: ON / OFF Selectable                                                         |                                                              |      |      |      |      |      |      |          |
|             | REC time: OFF / 3min / 5min / 10min Selectable                                         |                                                              |      |      |      |      |      |      |          |
|             | Frame rate: 30 Frames                                                                  |                                                              |      |      |      |      |      |      |          |
|             | Compress format: MJPEG                                                                 |                                                              |      |      |      |      |      |      |          |
|             | Record file format: AVI                                                                |                                                              |      |      |      |      |      |      |          |
| Languages   | English, German, French, Spanish, Ltalian, Chinese, Russian, Japanese                  |                                                              |      |      |      |      |      |      |          |
|             | Power adapter: DC12V/2A (DC3.5 interface)                                              |                                                              |      |      |      |      |      |      |          |
|             | Battery: 7.4V/2000mAh,  DVR module ON: Each full charge revive around 4hr working time |                                                              |      |      |      |      |      |      |          |
|             |                                                                                        |                                                              |      |      |      |      |      |      | <u> </u> |
|             | DVR module OFF: Each full charge revive around 3hr working time                        |                                                              |      |      |      |      |      |      |          |
|             | Power Consumption:                                                                     |                                                              |      |      |      |      |      |      |          |
|             | * Normal mode: The device operating current of 400mA at 7.4V;                          |                                                              |      |      |      |      |      |      |          |
|             | * Record Mode : The device operating current of 620mA at 7.4V;                         |                                                              |      |      |      |      |      |      |          |
|             | * Built-in battery maximum charge current of 800mA;                                    |                                                              |      |      |      |      |      |      |          |
| Wireless    | Frequency Table(MHz)                                                                   |                                                              |      |      |      |      |      |      |          |
|             |                                                                                        | CH1                                                          | CH2  | CH3  | CH4  | CH5  | CH6  | CH7  | CH8      |
|             | Band A                                                                                 | 5865                                                         | 5845 | 5825 | 5805 | 5785 | 5765 | 5745 | 5725     |
|             | Band B                                                                                 | 5733                                                         | 5752 | 5771 | 5790 | 5809 | 5828 | 5847 | 5866     |
|             | Band E                                                                                 | 5705                                                         | 5685 | 5665 | 5645 | 5885 | 5905 | 5925 | 5945     |
|             | Band F                                                                                 | 5740                                                         | 5760 | 5780 | 5800 | 5820 | 5840 | 5860 | 5880     |
|             | Band R                                                                                 | 5658                                                         | 5695 | 5732 | 5769 | 5806 | 5843 | 5880 | 5917     |
| Body        | Dimension: 180mm * 120mm * 50mm(Notc:Sunshield height:28mm)                            |                                                              |      |      |      |      |      |      |          |
|             | Weight: 430g(not included antennas)                                                    |                                                              |      |      |      |      |      |      |          |