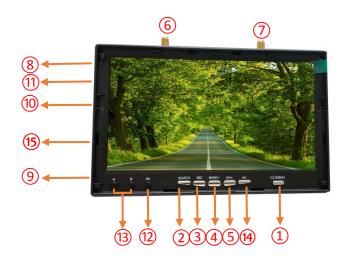

### **Description:**

- (1) Key 1: Short press into <u>MENU mode</u>; Long press (More than 2 sec) for <u>Power ON/OFF</u>.
- (2) Key 2: Short press for <u>Auto-Searching</u>;
- (3) Key 3: Short press to <u>start or stop Recording</u>.
- 4 Key 4: Short press for *Band+* (Change bands A-B-E-F-R circularly).
- (5) Key 5: Short press for *Channel+* (Change channels 1-2-3-4-5-6-7-8 circularly).
- (6) Antenna port A: RP-SMA male.
- (7) Antenna port B: RP-SMA male.
- (8) AV OUT: In RF receiving mode can output video signals and audio signals
- DC055 Charging port: Supports DC12V only.
- (10) Card slot: Used for inserting memory card.
- (1) RESET: Power Reset.
- (12) Charging indicator: When is charging, the red light is on; When is full, the green light is on.
- (13) RF module work indicator A/B.
- (14) Press AV key to switch RF and AV mode.
- (15) Audio and video can be input in AV mode.