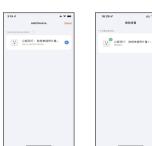

. After connecting to the Amazon Echo hotspot, return to the

page. At this point, the connection is successful.

NETGEAR-YUNYINGBU

Tap "Continue" to proceed to the next step, Choose a Wi-Fi network • Then search for "App Name". Tap "Enable" to enable the Skill. to connect to. Amazon Echo will take a few minutes to try to connect to the network.