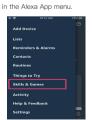

#### 2. Configure the Amazon Echo device

step. The following instructions are based on the iOS client.)

- Make sure you Amazon Echo device is powered on and connected. to a Wi-Fi network
- Open the Alexa App on your phone. After successful login, tap on the menu in the upper left corner of the Home page, select "Settings" and tap "Set Up A New Device" to set up the Amazon
- Choose your Amazon Echo device type and language for connecting. Press and hold the small dot on the device until the light turns vellow. Then tap "Continue" to connect to the hotspot.