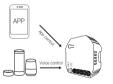

### Steps for connecting the APP to the device

. Press and hold the device button for more than 5s, the indicator light flashes to enter the network configuration

2. Open Smart Life/Tuva App and Click"+".then the prompt page will automatically show on the screen Click "Add". Enter Wi-Fi Password and click "Next", waiting for the connection completed.