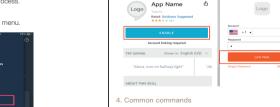

. After connecting to the Amazon Echo hotspot, return to the

page. At this point, the connection is successful.

NETGEAR-YUNYINGBU

Tap "Continue" to proceed to the next step, Choose a Wi-Fi network • Then search for "App Name". Tap "Enable" to enable the Skill. to connect to. Amazon Echo will take a few minutes to try to connect to the network.

bedroom light)

with the following commands:

 Enter the App account and password, then tap "Link Now" to link your App account to enable the Skill. Now you can start your

Control the device via voice commands, now you can control your