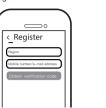

#### 2.Register or Login

- Download "Smart Life" Application
- Enter the Register/Login interface; tap "Register" to create an account by entering your phone number to get verification code and "Set password". Choose "Log in" if you already have a Smart Life account.