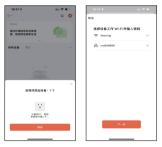

 Add the device successfully, you can edit the name of the device to enter the device page by click "Next"

Enter Smart Life Skill in . Click "Done" to enter the device page to enjoy your smart life with home automation