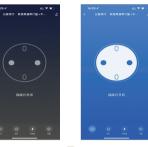

### Steps for connecting the APP to the device

. Press and hold the device button for more than 5s, the indicator light flashes to enter the network configuration

2. Open Smart Life/Tuva App and Click"+".then the prompt page will automatically show on the screen Click "Add". Enter Wi-Fi Password and click "Next", waiting for the connection completed.

 Add the device successfully, you can edit the name of the device to enter the device page by click "Next"

Enter Smart Life Skill in . Click "Done" to enter the device page to enjoy your smart life with home automation