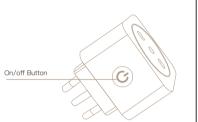

### Steps for connecting the APP to the device

. Press and hold the device button for more than 5s, the indicator light flashes to enter the network configuration

2. Open Smart Life/Tuva App and Click"+".then the prompt page will automatically show on the screen Click "Add". Enter Wi-Fi Password and click "Next", waiting for the connection completed.