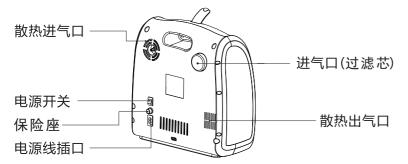

When the water level inside the wet cup exceeds the maximum water level D, please promptly drain the water to avoid water back into the oxygen tube.

► Connect the power cord, power on

Put the tail end of the power cord into the power cord socket household oxygen bar, and the other end connected to the indoor outlet, after power, the power switch is turned on, after the first power, microcomputer will automatically start the self-test all the bright lights of a display about 2 seconds, colleagues buzzer will sound prompt, after the self-test, automatically restore the standby mode and displays the default time "015", "power jack" and "power switch" position, see section appearance of page four.

### 连接电源线,通电;

将电源线尾端插到家庭氧吧的电源线插口上,另一端连接 到室内插座,通电后,把电源开关打开;首次通电后, 微电脑将会自动启动自检一显示屏指示灯全部亮约2秒 同时蜂鸣器也会有提示响声;自检结束后,自动恢复待机 状态,且显示默认时间"015"。"电源插口"与"电源开关" 位置请见第18页外观示意图。

开机 (<sup>①</sup> , <sup>①</sup> , <sup></sup>