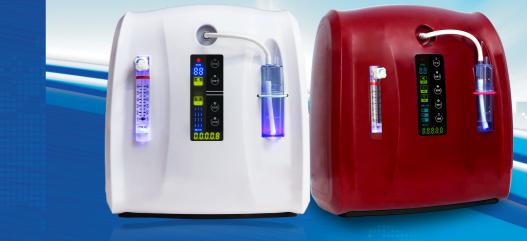

## **Product Introduction**

This product uses the air as raw material, AC220V power as power source, uses a good original zeolite by French and the air compressor 5000 hours lifespan, Through advanced pressure swing adsorption separation in room temperature, extraction of high-purity oxygen by air, stable oxygen, safe and reliable, this method is called pure physical methods. (Refers to working principle on page 12).

#### Intelligent Control:

IMD beautiful large color panel, easy to operate, large color LED screen, clear display, timer operation function and with infrared remote control, let it be easier and more convenient.

#### Anion:

This machine is equipped with ion function, and a "negative" button; the neg ative ion system can work alone , you can also work simultaneously with the oxygen system; Anion generator Air vents located in the machine, the exhaus t vents discharged into the surrounding space of the machine when working.

#### Multi-layer filter, self-easy to replace:

The oxygen system of this product has coarse dust filter, fine dust filter and three bacterial filtration treatment for the input air respectively, finally, the oxygen is fresh and clean after filtering, and the two front layers filter can be replaced without disassembing, the user operate it comfortably.

### 产品简介

本产品以空气为原材料,AC220电源为动力源,采用优质法国原装的分子筛和5000小时寿命的空气压缩机,在常温下通过先进的变压吸附分离法(PSA法),从空气中提取高纯度氧气;此方法为纯物理方法,出氧稳定,安全可靠。

(工作原理请参照第26页工作原理图)

### 功能特点

智能控制:彩色IMD触摸屏,只需用手指轻轻接触显示屏,就可以随意更换功能,操作简单,无需过多的学习成本,配有定时操作功能和红外线遥控,使操作更加简单方便。

负 离 子:本机器配备有负离子功能,并设有"负 离子"按钮;该负离子系统可以单独工作,也可以跟 制氧系统同时工作;负离子发生器设在机器排风口处 工作时顺着排风口排放到机器周边空间。

多层过滤、更换自主方便:本产品制氧系统会对输入 的空气分别作粉尘粗过滤、粉尘精过滤及细菌过滤三层 处理,最终所输出的氧气清新洁净;且前二层过滤无需 拆机即可更换,方便用户自主操作。