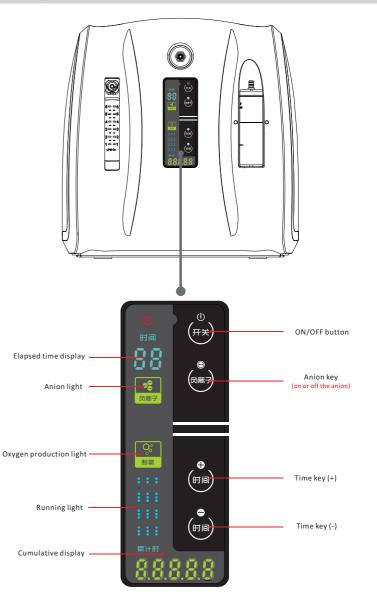

▶Power on: ON/OFF button (开关) Of

In standby mode, press the "ON / OFF" to wake up the machine and start working, and "oxygen" light will be lit, the default length of 15 minutes, turn off the machine by complex back to standby.

► Time

Press "+, -" button to adjust the time of work time, after finish setting, press the "On / Off" button, the oxygen machine starts to work. (after the setup is completed, wait three seconds, the oxygen machine will automatically start working)Click the "timing" until showing the length of time. After finish working , the display window will return to standby mode and waitsfor the user to use: If you do not use for more than ten minutes (temperament cooling system is running for about five minutes), it will enter power-savingsleep state (anion is closed ), then "Power" will flash to alert the user who can press the power swi tch back to the off state.

# Maintenance

According to users' needs, you can open anion function, click "anion" to open, and display "anion" light will be lit (see screen instructions on page five), press twice means close.

Infrared receiver

### 显示屏说明

简体中文

在待机状态下,点按"开/关"即可唤醒机器,开始工作,同时"制氧"灯也会亮起,默认定时时长为015(十五分钟),复按则关闭机器,回到待机状态。

按"+""-"键调整定时工作时间,设置完成后按"开/关" 键则家庭氧吧开始工作(设置完成后,等待三秒,家庭氧吧 也会自动开始工作),工作结束后,显示窗口会恢复到开机 状态,并等待用户使用,如果用户超过10分钟没有使用,将 会进入休眠省电状态(负离子未开启状态下),这时"电源 "指示灯会闪烁提醒用户,可以将电源线拔了或把电源开关 按回关闭状态。

## 安装与使用

(<sub>反离7</sub>) 或 ▶ 负离子

用户根据自身需求,可开启负离子功能,点按"负离子" 即可开启,同时显示屏"负离子"灯也会亮起(详见显 示屏说明第19页),复按则关闭。