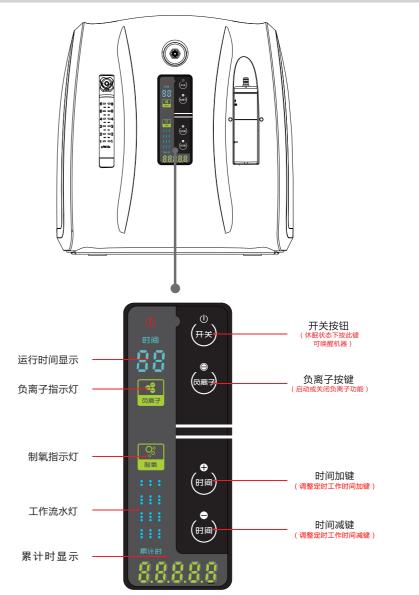

▶Power on: ON/OFF button (开关) Of

In standby mode, press the "ON / OFF" to wake up the machine and start working, and "oxygen" light will be lit, the default length of 15 minutes, turn off the machine by complex back to standby.

► Time

Press "+, -" button to adjust the time of work time, after finish setting, press the "On / Off" button, the oxygen machine starts to work. (after the setup is completed, wait three seconds, the oxygen machine will automatically start working)Click the "timing" until showing the length of time. After finish working , the display window will return to standby mode and waitsfor the user to use: If you do not use for more than ten minutes (temperament cooling system is running for about five minutes), it will enter power-savingsleep state (anion is closed ), then "Power" will flash to alert the user who can press the power swi tch back to the off state.

# Maintenance

According to users' needs, you can open anion function, click "anion" to open, and display "anion" light will be lit (see screen instructions on page five), press twice means close.

Infrared receiver

在待机状态下,点按"开/关"即可唤醒机器,开始工作,同时"制氧"灯也会亮起,默认定时时长为015(十五分钟),复按则关闭机器,回到待机状态。

按"+""-"键调整定时工作时间,设置完成后按"开/关" 键则家庭氧吧开始工作(设置完成后,等待三秒,家庭氧吧 也会自动开始工作),工作结束后,显示窗口会恢复到开机 状态,并等待用户使用,如果用户超过10分钟没有使用,将 会进入休眠省电状态(负离子未开启状态下),这时"电源 "指示灯会闪烁提醒用户,可以将电源线拔了或把电源开关 按回关闭状态。

## 安装与使用

(<sub>反离7</sub>) 或 ▶ 负离子

用户根据自身需求,可开启负离子功能,点按"负离子" 即可开启,同时显示屏"负离子"灯也会亮起(详见显 示屏说明第19页),复按则关闭。