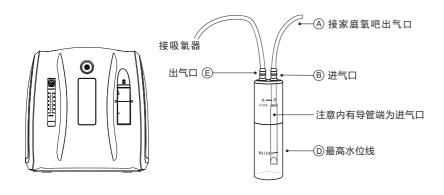

#### ▶ Wet cup (add water):

Use left hand to hold wet cup, use right-hand to grip and rotate wet cup counterclockwise, lid open after the rotation in place, adding moderate amount of pure water, then close the lid and turn clockwise rotation in place.

Use of wet cup ;

Put one end of the conduit to the wet cup inlet port B (with the inlet conduit, as difference) A is inserted into the other end of the conduit connected to the oxygen outlet of household oxygen bar, and finally the end of the oxygen duct plug to the integrated water heater outlet E.

When the water level inside the wet cup exceeds the maximum water level D, please promptly drain the water to avoid water back into the oxygen tube.

► Connect the power cord, power on

Put the tail end of the power cord into the power cord socket household oxygen bar, and the other end connected to the indoor outlet, after power, the power switch is turned on, after the first power, microcomputer will automatically start the self-test all the bright lights of a display about 2 seconds, colleagues buzzer will sound prompt, after the self-test, automatically restore the standby mode and displays the default time "015", "power jack" and "power switch" position, see section appearance of page four.

### ▶ 湿化杯加水;

左手抓住湿化杯下部,右手握紧湿化杯上部并 逆时针旋转,旋转到位后将杯盖打开,加入适 量的纯净水,然后将杯盖合上并顺时针旋转, 旋转到位即可。

▶ 湿化杯的使用;

注: "机器出气口接湿化杯内带白色管的这端"

先将导管一端插接至湿化杯进气口B(进气口内有导管,以此作为区别)另一端A插接到家庭氧吧出氧口,最后将吸氧器导管一端插接至湿化杯出气口E即可;

当湿化杯内的水位超过最高水位线D时,请及时将水倒掉,避免 再次将水压入输氧管内;