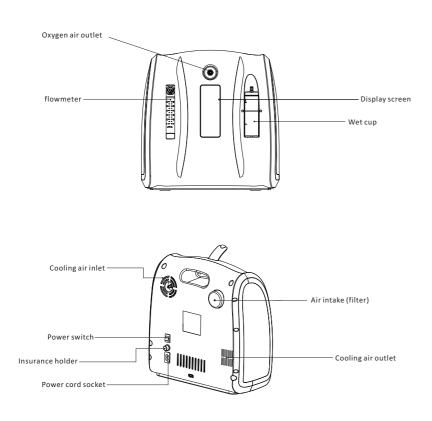

### Appearance diagram:

### Power operation and components using

#### ▶ Wet cup (add water):

Use left hand to hold wet cup, use right-hand to grip and rotate wet cup counterclockwise, lid open after the rotation in place, adding moderate amount of pure water, then close the lid and turn clockwise rotation in place.

Use of wet cup ;

Put one end of the conduit to the wet cup inlet port B (with the inlet conduit, as difference) A is inserted into the other end of the conduit connected to the oxygen outlet of household oxygen bar, and finally the end of the oxygen duct plug to the integrated water heater outlet E.

When the water level inside the wet cup exceeds the maximum water level D, please promptly drain the water to avoid water back into the oxygen tube.

► Connect the power cord, power on

Put the tail end of the power cord into the power cord socket household oxygen bar, and the other end connected to the indoor outlet, after power, the power switch is turned on, after the first power, microcomputer will automatically start the self-test all the bright lights of a display about 2 seconds, colleagues buzzer will sound prompt, after the self-test, automatically restore the standby mode and displays the default time "015", "power jack" and "power switch" position, see section appearance of page four.

# 外观示意图

### ▶ 湿化杯加水;

左手抓住湿化杯下部,右手握紧湿化杯上部并 逆时针旋转,旋转到位后将杯盖打开,加入适 量的纯净水,然后将杯盖合上并顺时针旋转, 旋转到位即可。

▶ 湿化杯的使用;

注: "机器出气口接湿化杯内带白色管的这端"

先将导管一端插接至湿化杯进气口B(进气口内有导管,以此作为区别)另一端A插接到家庭氧吧出氧口,最后将吸氧器导管一端插接至湿化杯出气口E即可;

当湿化杯内的水位超过最高水位线D时,请及时将水倒掉,避免 再次将水压入输氧管内;

### 连接电源线,通电;

将电源线尾端插到家庭氧吧的电源线插口上,另一端连接 到室内插座,通电后,把电源开关打开;首次通电后, 微电脑将会自动启动自检一显示屏指示灯全部亮约2秒 同时蜂鸣器也会有提示响声;自检结束后,自动恢复待机 状态,且显示默认时间"015"。"电源插口"与"电源开关" 位置请见第18页外观示意图。

开机 (<sup>①</sup> , <sup>①</sup> , <sup></sup>