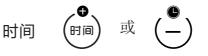

▶Power on: ON/OFF button (开关) Of

In standby mode, press the "ON / OFF" to wake up the machine and start working, and "oxygen" light will be lit, the default length of 15 minutes, turn off the machine by complex back to standby.

► Time

Press "+, -" button to adjust the time of work time, after finish setting, press the "On / Off" button, the oxygen machine starts to work. (after the setup is completed, wait three seconds, the oxygen machine will automatically start working)Click the "timing" until showing the length of time. After finish working , the display window will return to standby mode and waitsfor the user to use: If you do not use for more than ten minutes (temperament cooling system is running for about five minutes), it will enter power-savingsleep state (anion is closed ), then "Power" will flash to alert the user who can press the power swi tch back to the off state.

### 连接电源线,通电;

将电源线尾端插到家庭氧吧的电源线插口上,另一端连接 到室内插座,通电后,把电源开关打开;首次通电后, 微电脑将会自动启动自检一显示屏指示灯全部亮约2秒 同时蜂鸣器也会有提示响声;自检结束后,自动恢复待机 状态,且显示默认时间"015"。"电源插口"与"电源开关" 位置请见第18页外观示意图。

开机 (<sup>①</sup> , <sup>①</sup> , <sup></sup>

在待机状态下,点按"开/关"即可唤醒机器,开始工作,同时"制氧"灯也会亮起,默认定时时长为015(十五分钟),复按则关闭机器,回到待机状态。

按"+""-"键调整定时工作时间,设置完成后按"开/关" 键则家庭氧吧开始工作(设置完成后,等待三秒,家庭氧吧 也会自动开始工作),工作结束后,显示窗口会恢复到开机 状态,并等待用户使用,如果用户超过10分钟没有使用,将 会进入休眠省电状态(负离子未开启状态下),这时"电源 "指示灯会闪烁提醒用户,可以将电源线拔了或把电源开关 按回关闭状态。