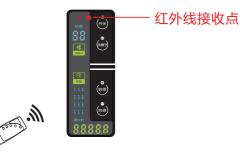

# Maintenance

According to users' needs, you can open anion function, click "anion" to open, and display "anion" light will be lit (see screen instructions on page five), press twice means close.

Infrared receiver

#### **Remote control use**

With a dedicated remote control, this product gets the remote control alignment infrared receiver hole of oxygen machine panel.

When you find the remote control operation insensitive and cannot operate, you must check the remote control battery whether it fully charged first; remote control can't be too far from the host computer, otherwise it will lead to the remote control operation insensitive.

### 遥控器的使用

本产品配置专用的遥控器。将遥控器发射端对准家庭氧吧 面板的红外线接收孔;当发现遥控器操作不灵敏和不能操 作时,应首先检查遥控器的电池是否电量充足;遥控器距 离主机不宜太远,否则会导致遥控器操作不灵敏。