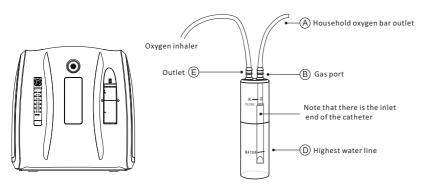

### Appearance diagram:

#### ▶ Wet cup (add water):

Use left hand to hold wet cup, use right-hand to grip and rotate wet cup counterclockwise, lid open after the rotation in place, adding moderate amount of pure water, then close the lid and turn clockwise rotation in place.

Use of wet cup ;

Put one end of the conduit to the wet cup inlet port B (with the inlet conduit, as difference) A is inserted into the other end of the conduit connected to the oxygen outlet of household oxygen bar, and finally the end of the oxygen duct plug to the integrated water heater outlet E.

When the water level inside the wet cup exceeds the maximum water level D, please promptly drain the water to avoid water back into the oxygen tube.

► Connect the power cord, power on

Put the tail end of the power cord into the power cord socket household oxygen bar, and the other end connected to the indoor outlet, after power, the power switch is turned on, after the first power, microcomputer will automatically start the self-test all the bright lights of a display about 2 seconds, colleagues buzzer will sound prompt, after the self-test, automatically restore the standby mode and displays the default time "015", "power jack" and "power switch" position, see section appearance of page four.

Note: "The machine connected to the outlet of which ends with the wet cup white tube"

### ▶ 湿化杯加水;

左手抓住湿化杯下部,右手握紧湿化杯上部并 逆时针旋转,旋转到位后将杯盖打开,加入适 量的纯净水,然后将杯盖合上并顺时针旋转, 旋转到位即可。

▶ 湿化杯的使用;

注: "机器出气口接湿化杯内带白色管的这端"

先将导管一端插接至湿化杯进气口B(进气口内有导管,以此作为区别)另一端A插接到家庭氧吧出氧口,最后将吸氧器导管一端插接至湿化杯出气口E即可;

当湿化杯内的水位超过最高水位线D时,请及时将水倒掉,避免 再次将水压入输氧管内;