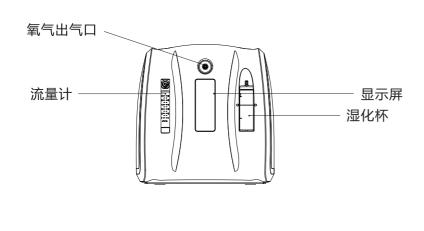

法为纯物理方法,出氧稳定,安全可靠。

(工作原理请参照第26页工作原理图)

### 功能特点

智能控制:彩色IMD触摸屏,只需用手指轻轻接触显示屏,就可以随意更换功能,操作简单,无需过多的学习成本,配有定时操作功能和红外线遥控,使操作更加简单方便。

负 离 子:本机器配备有负离子功能,并设有"负 离子"按钮;该负离子系统可以单独工作,也可以跟 制氧系统同时工作;负离子发生器设在机器排风口处 工作时顺着排风口排放到机器周边空间。

多层过滤、更换自主方便:本产品制氧系统会对输入 的空气分别作粉尘粗过滤、粉尘精过滤及细菌过滤三层 处理,最终所输出的氧气清新洁净;且前二层过滤无需 拆机即可更换,方便用户自主操作。

### 适用环境

温度:5~35℃ 相对湿度:≤80% 大气压力范围:0.086MPa~0.106MPa 温度偏高或偏低时,请勿使用家庭氧吧。

### 技术参数

### 功能区别如下表:

| 型号    | MAF015A | MAF015AW | MAF015BW | MAF015BJ |
|-------|---------|----------|----------|----------|
| 氧浓度   | 30%~90% | 30%~90%  | 30%~90%  | 30%~90%  |
| 遥控功能  | 有       | 有        | 有        | 有        |
| 喷雾功能  | 无       | 有        | 有        | 有        |
| 累计时功能 | 有       | 有        | 有        | 有        |

# 安装与使用

# 安装与使用

## 开箱

开箱后请检查产品外观是否完好,如有缺损,请及时联系 销售方或制造商。

# 外观示意图





### 显示屏说明



简体中文

### 安装与使用

# 安装与使用

## 开机操作与部件使用

### ▶ 湿化杯加水;

左手抓住湿化杯下部,右手握紧湿化杯上部并 逆时针旋转,旋转到位后将杯盖打开,加入适 量的纯净水,然后将杯盖合上并顺时针旋转, 旋转到位即可。



▶ 湿化杯的使用;



注: "机器出气口接湿化杯内带白色管的这端"

先将导管一端插接至湿化杯进气口B(进气口内有导管,以此作为区别)另一端A插接到家庭氧吧出氧口,最后将吸氧器导管一端插接至湿化杯出气口E即可;

当湿化杯内的水位超过最高水位线D时,请及时将水倒掉,避免 再次将水压入输氧管内;

### 连接电源线,通电;

将电源线尾端插到家庭氧吧的电源线插口上,另一端连接 到室内插座,通电后,把电源开关打开;首次通电后, 微电脑将会自动启动自检一显示屏指示灯全部亮约2秒 同时蜂鸣器也会有提示响声;自检结束后,自动恢复待机 状态,且显示默认时间"015"。"电源插口"与"电源开关" 位置请见第18页外观示意图。

开机 (<sup>①</sup> , <sup>①</sup> , <sup></sup>

在待机状态下,点按"开/关"即可唤醒机器,开始工作,同时"制氧"灯也会亮起,默认定时时长为015(十五分钟),复按则关闭机器,回到待机状态。



按"+""-"键调整定时工作时间,设置完成后按"开/关" 键则家庭氧吧开始工作(设置完成后,等待三秒,家庭氧吧 也会自动开始工作),工作结束后,显示窗口会恢复到开机 状态,并等待用户使用,如果用户超过10分钟没有使用,将 会进入休眠省电状态(负离子未开启状态下),这时"电源 "指示灯会闪烁提醒用户,可以将电源线拔了或把电源开关 按回关闭状态。

## 维护与保养

## 安装与使用

(<sub>反离7</sub>) 或 ▶ 负离子