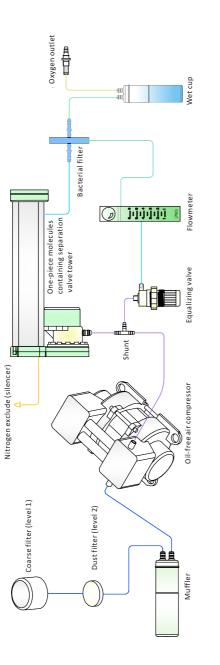

### 产品简介

本产品以空气为原材料,AC220电源为动力源,采用优质法国原装的分子筛和5000小时寿命的空气压缩机,在常温下通过先进的变压吸附分离法(PSA法),从空气中提取高纯度氧气;此方法为纯物理方法,出氧稳定,安全可靠。

(工作原理请参照第26页工作原理图)

# 工作原理图