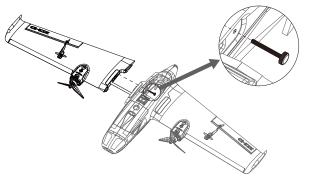

## Recommended ZOHD Power Combo Configuration:

- Twin Motor: 2204-1870KV
- Twin ESC: 30A w/5V 2A BEC
- Servos: 4pcs 9g metal gear servo
- Propeller: 3 blades R42 (CW & CCW)
- Recommended Battery: Lipo 4S 2200-3700mAh or ZOHD Lionpack 18650 4S2P 7000mAh