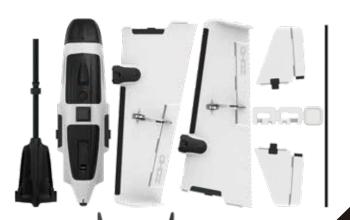

## Specs:

- Material: High-Quality EPP
- Wingspan: 980mm (38.58'')
  Length: 770mm (30.31'')
- Version: KIT, PNP