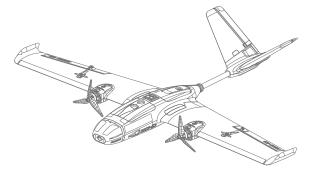

## Specs:

- Material: High-Quality EPP
- Wingspan: 980mm (38.58'')
  Length: 770mm (30.31'')
- Version: KIT, PNP