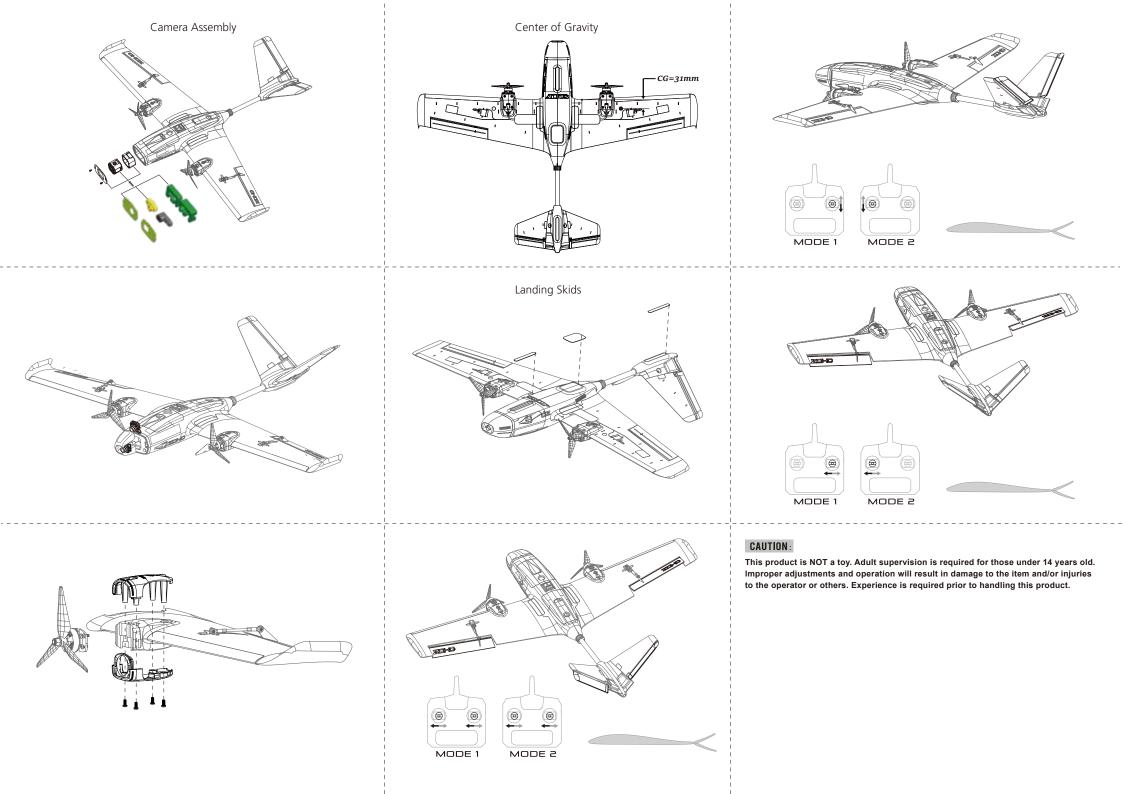

## Specs:

- Material: High-Quality EPP
- Wingspan: 980mm (38.58'')
  Length: 770mm (30.31'')
- Version: KIT, PNP

## Recommended ZOHD Power Combo Configuration:

- Twin Motor: 2204-1870KV
- Twin ESC: 30A w/5V 2A BEC
- Servos: 4pcs 9g metal gear servo
- Propeller: 3 blades R42 (CW & CCW)
- Recommended Battery: Lipo 4S 2200-3700mAh or ZOHD Lionpack 18650 4S2P 7000mAh

## **Recommended Flying Capability:**

- Min. recommended speed: 30km/h
- Max. Speed (with ZOHD power combo): 120km/h
- Cruise speed (with ZOHD power combo): 70km/h @ 5A approx.
- Max recommended takeoff weight (with ZOHD power combo): 1200 grams approx.
- Recommended max. Throws: 12mm