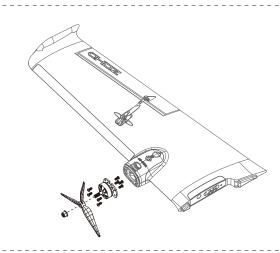

## Recommended ZOHD Power Combo Configuration:

- Twin Motor: 2204-1870KV
- Twin ESC: 30A w/5V 2A BEC
- Servos: 4pcs 9g metal gear servo
- Propeller: 3 blades R42 (CW & CCW)
- Recommended Battery: Lipo 4S 2200-3700mAh or ZOHD Lionpack 18650 4S2P 7000mAh