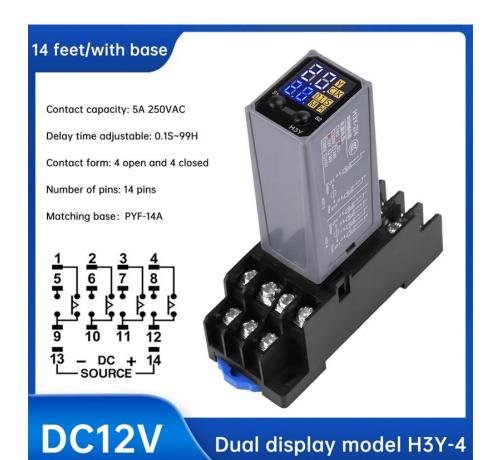

#### **Specifications:**

Product Name: Time Relay (14 Pin/4 Open/4 Close)

Model: H3Y-4

Voltage: DC 12V, 24V, 220V (optional)

Time Range: 0.1s-99h

Time Error: 1%

Power Consumption: Max. 1.5VA Environmental Temperature: -25~75 ℃

Allowable Voltage Range: 90-110% of rated voltage