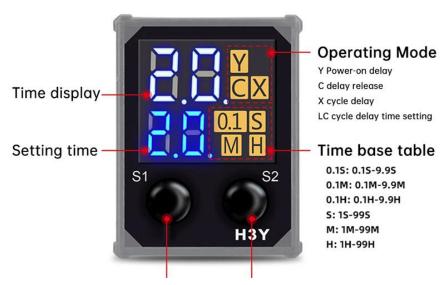

### **Working Modes:**

Y: Power On Delay C: Delayed Release

X: Loop Delay

Lc: Number of Cyclic Delays

#### **Mode Setting:**

Long press the S1 button on the left for 3 seconds, and the mode will automatically switch in a loop after flashing. Stop at the desired mode and release the button. After 5 seconds, it will stop flashing and save the setting.

#### **Time Base Setting:**

Long press the S2 button on the right for 3 seconds, and the time base will automatically switch in a loop after flashing. Stop at the desired mode and release the button. After 5 seconds, it will stop flashing and save the setting.

# LED High Definition Screen Dual-display panel for more intuitive

Long press the left S1 button for 3 seconds, the mode blinks and then automatically cycle switching, stop to the desired mode to release the button can be, after 5 seconds to stop blinking to save.

Long press the right S2 button for 3 seconds, the time base flashes and then automatically cycle switching, stop to the desired time base to release the button can be, 5 seconds after the automatic save.