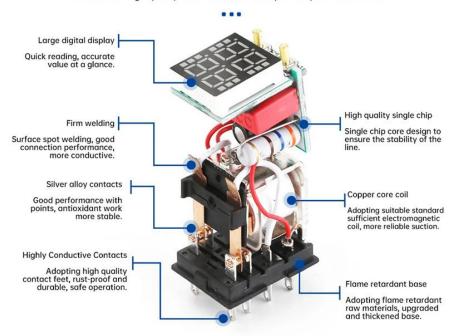

## High quality imported components

Comprehensive analysis

Selection of high-quality materials and a variety of components combined

Mode setting: Long press the left S1 button for 3 seconds, the mode blinks and switches automatically in a cycle, stop to the desired mode to release the button, stop blinking after 5 seconds to save.