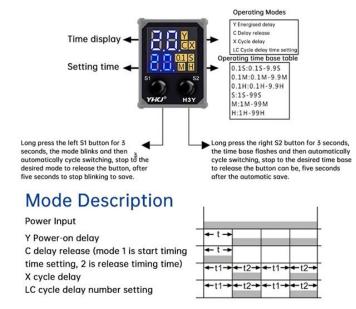

### **Working Modes:**

Y: Power On Delay C: Delayed Release

X: Loop Delay

Lc: Number of Cyclic Delays

# LED High Definition Screen Dual-display panel for more intuitive

Long press the left S1 button for 3 seconds, the mode blinks and then automatically cycle switching, stop to the desired mode to release the button can be, after 5 seconds to stop blinking to save.

Long press the right S2 button for 3 seconds, the time base flashes and then automatically cycle switching, stop to the desired time base to release the button can be, 5 seconds after the automatic save.