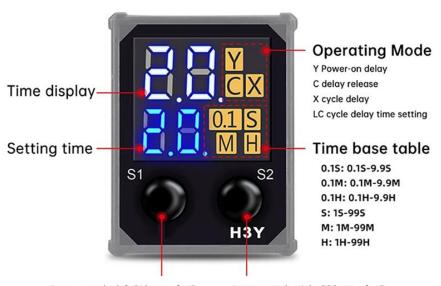

### **Working Modes:**

Y: Power On Delay C: Delayed Release

X: Loop Delay

Lc: Number of Cyclic Delays

#### **Mode Setting:**

Long press the S1 button on the left for 3 seconds, and the mode will automatically switch in a loop after flashing. Stop at the desired mode and release the button. After 5 seconds, it will stop flashing and save the setting.

#### **Time Base Setting:**

Long press the S2 button on the right for 3 seconds, and the time base will automatically switch in a loop after flashing. Stop at the desired mode and release the button. After 5 seconds, it will stop flashing and save the setting.

# LED High Definition Screen Dual-display panel for more intuitive

Long press the left S1 button for 3 seconds, the mode blinks and then automatically cycle switching, stop to the desired mode to release the button can be, after 5 seconds to stop blinking to save.

Long press the right S2 button for 3 seconds, the time base flashes and then automatically cycle switching, stop to the desired time base to release the button can be, 5 seconds after the automatic save.