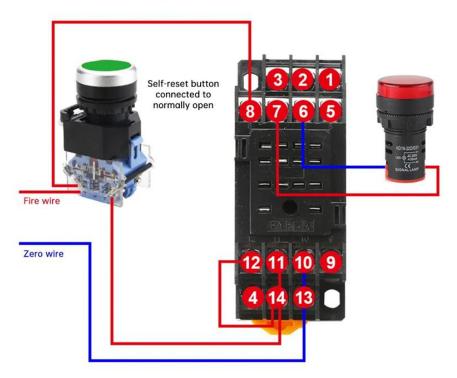

ic delay time setting (Maximum 99 times)

Key better press debugging mode more intuitive

## High quality imported components

Comprehensive analysis

Selection of high-quality materials and a variety of components combined





Mode setting: Long press the left S1 button for 3 seconds, the mode blinks and switches automatically in a cycle, stop to the desired mode to release the button, stop blinking after 5 seconds to save.

Time base setting: Long press the right S2 button for 3 seconds, the time base

flashes and then automatically cycle switching, stop to the desired time base to release the button, five seconds after

the automatic saving.

Digital setting: Left + ten digits right + single digit cycle plus digital.

## **Wiring Diagram**





## H3Y-4 N2 self-locking wiring diagram