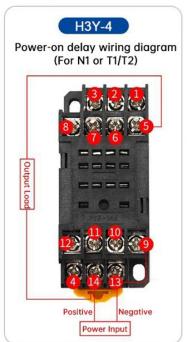

r on delay

Delay release

Cyclic delay

Cyclic delay time setting (Maximum 99 times)

Key better press debugging mode more intuitive

## High quality imported components

Comprehensive analysis

Selection of high-quality materials and a variety of components combined





Mode setting: Long press the left S1 button for 3 seconds, the mode blinks and switches automatically in a cycle, stop to the desired mode to release the button, stop blinking after 5 seconds to save.

Time base setting: Long press the right S2 button for 3 seconds, the time base

flashes and then automatically cycle switching, stop to the desired time base to release the button, five seconds after

the automatic saving.

Digital setting: Left + ten digits right + single digit cycle plus digital.

## **Wiring Diagram**





## H3Y-4 N2 self-locking wiring diagram