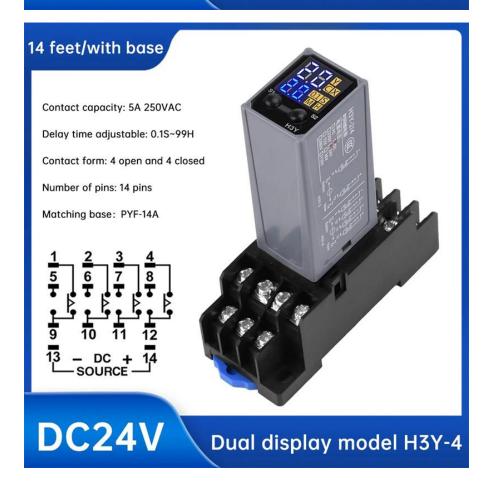

#### **Specifications:**

Product Name: Time Relay (14 Pin/4 Open/4 Close)

Model: H3Y-4

Voltage: DC 12V, 24V, 220V (optional)

Time Range: 0.1s-99h

Time Error: 1%

Power Consumption: Max. 1.5VA Environmental Temperature: -25~75 ℃

## **Wiring Diagram**