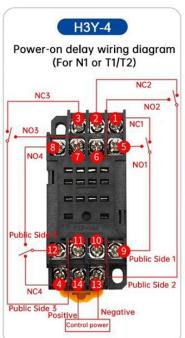

on delay

Delay release

Cyclic delay

Cyclic delay time setting (Maximum 99 times)

Key better press debugging mode more intuitive

## High quality imported components

Comprehensive analysis

Selection of high-quality materials and a variety of components combined





Mode setting: Long press the left S1 button for 3 seconds, the mode blinks and switches automatically in a cycle, stop to the desired mode to release the button, stop blinking after 5 seconds to save.

Time base setting: Long press the right S2 button for 3 seconds, the time base

flashes and then automatically cycle switching, stop to the desired time base to release the button, five seconds after

the automatic saving.

Digital setting: Left + ten digits right + single digit cycle plus digital.

## **Wiring Diagram**





## H3Y-4 N2 self-locking wiring diagram