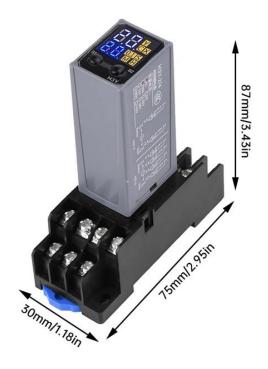

#### **Specifications:**

Product Name: Time Relay (14 Pin/4 Open/4 Close)

Model: H3Y-4

Voltage: DC 12V, 24V, 220V (optional)

Time Range: 0.1s-99h

Time Error: 1%

Power Consumption: Max. 1.5VA Environmental Temperature: -25~75 ℃