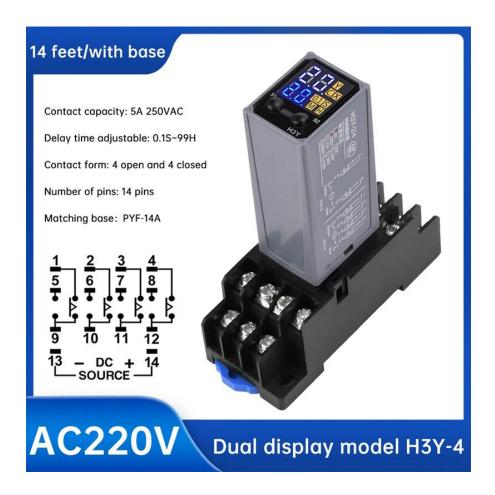

#### **Specifications:**

Product Name: Time Relay (14 Pin/4 Open/4 Close)

Model: H3Y-4

Voltage: DC 12V, 24V, 220V (optional)

Time Range: 0.1s-99h

Time Error: 1%

Power Consumption: Max. 1.5VA Environmental Temperature: -25~75 ℃

## **Wiring Diagram**