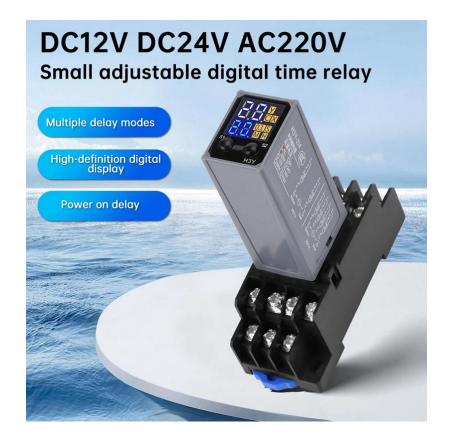

#### **Specifications:**

Product Name: Time Relay (14 Pin/4 Open/4 Close)

Model: H3Y-4

Voltage: DC 12V, 24V, 220V (optional)

Time Range: 0.1s-99h

Time Error: 1%

Power Consumption: Max. 1.5VA Environmental Temperature: -25~75 ℃

### **Working Modes:**

Y: Power On Delay C: Delayed Release

X: Loop Delay

Lc: Number of Cyclic Delays